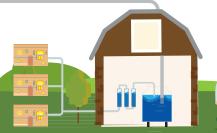

#### **Chlorination Units**

Integrated automatic chlorination unit to inject a specific amount of chlorine into the water tank before household distribution.