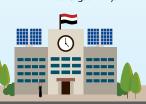

### **Solar System** for Schools

Integrated solar system with a variety of capacities (1.2 kW, 1.8 kW, 2.7 kW and 3.6 kW).