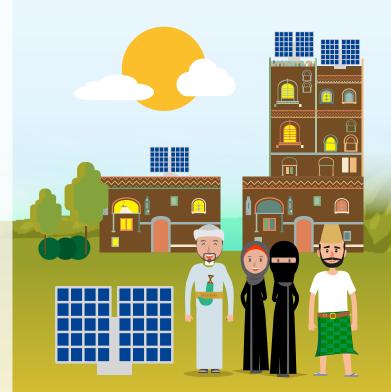

# Enhanced Rural Resilience in Yemen (ERRY)

Improving Access to Energy for Affected Communities through Solar Programming in Yemen

# **Enhanced Rural Resilience in Yemen (ERRY)**