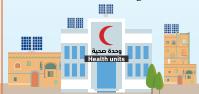

#### Solar System for Health Centers and Units

Integrated solar system with a variety of capacities (1.2 kW, 1.8 kW, 2.7 kW and 3.6 kW) and provision of solar vaccine refrigerator.