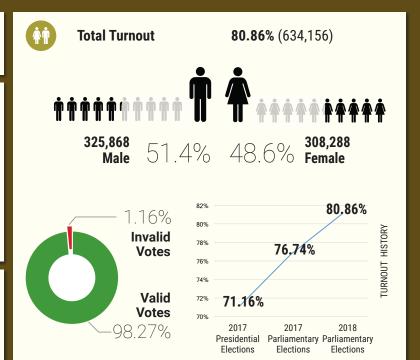

Election Observers 3242

[National: 2993 | International: 249]

Accredited Media 279

[National: 272 | International: 7]