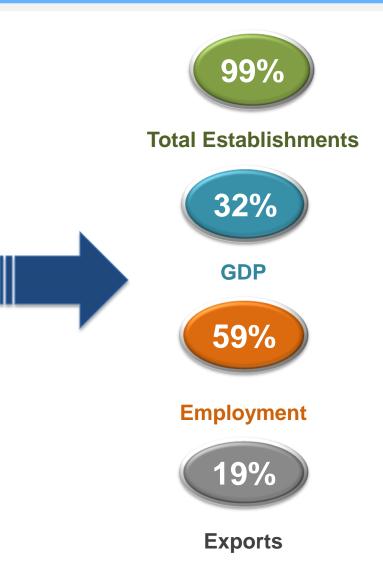

## Distribution of SMEs ~ by Sector

Source: Census of Establishments & Enterprises 2005