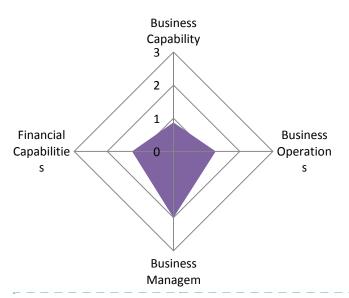

Proposed Implementation Channel

- •TEKUN
- AGROBANK
- •SME BANK

- BSN
- AIM
- •ICU, JPM

**Example of Radar Diagram** for Level 2 Micro Enterprise

#### **Analysis**

Need to improve on business capability, including quality management

### **Assistance**:

To identify relevant training programmes & quality management system for entrepreneur

14