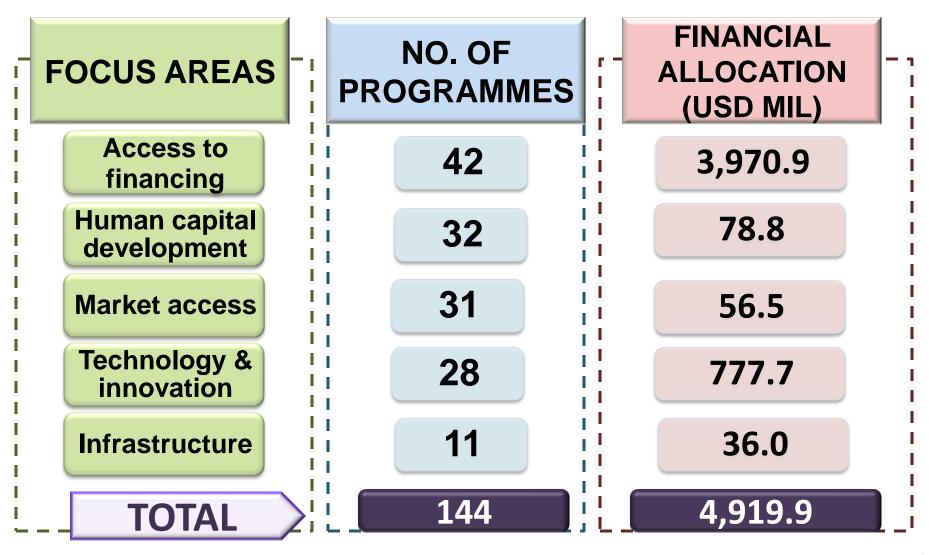

# **SME Development Programmes ~ 2012**

# **Focus Areas vs SME Development Programmes**

Innovation & Technology

1-Innovation Certification for Enterprise Rating & Transformation Programme (1-InnoCERT)

Human Capital Development

Skills Upgrading & Entrepreneurship Programme SME University Internship Programme

Access to Financing

Shari'ah-compliant SME Financing Scheme(SSFS)
Commercialisation Innovation Fund (CIF)
Business Accelerator Programme (BAP)
Enrichment and Enhancement Programme (E2)
Soft Loans

**Market Access** 

**National Mark of Malaysian Brand** 

**Infrastructure** 

**Branding Innovation Centre (BIC) Mobile Gallery** 