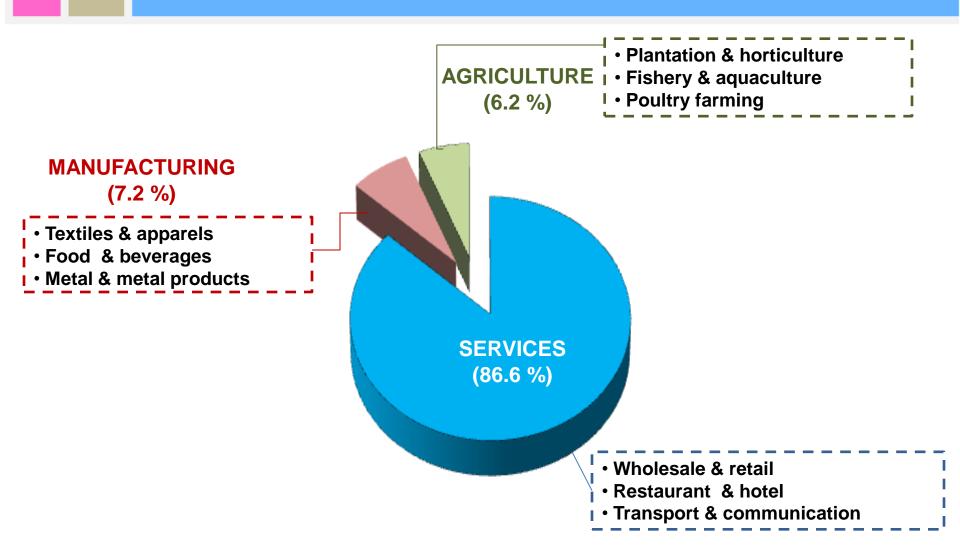

## Distribution of SMEs ~ by Sector

Source: Census of Establishments & Enterprises 2005