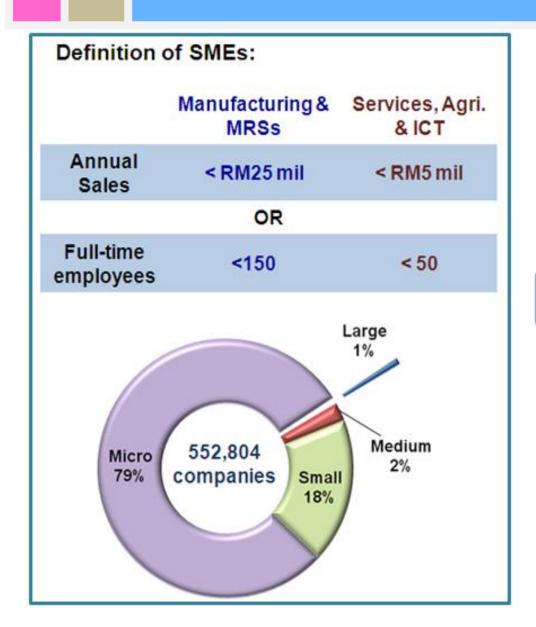

# Background of SME Corporation Malaysia



SME Corp. Malaysia's Corporate Headquarters, Kuala Lumpur



# **SME Corporation Malaysia**

## 2 May 1996

- Established as Small and Medium Industries Development Corporation (SMIDEC)
- Provide loans & grants for capacity building, start-ups, expansion, branding, certification, etc.
- Promote development via linkages, provide skills training
- Implement programmes

## **2 October 2009**

- Transformed as SME Corporation Malaysia with expanded functions
- Central Coordinating Agency
- Cental point of reference One Referral Centre (ORC)
- Secretariat to National SME Development Council (NSDC)







# Profile of SMEs in Malaysia













## Distribution of SMEs ~ by Sector



Source: Census of Establishments & Enterprises 2005

## **SMEs ~ OUTPACED OVERALL ECONOMY**

# SME growth <u>outperformed</u> overall economy (2005 – 2009)



## **SMEs ~ THEIR MAJOR CHALLENGES**

- Limited access to <u>advisory services</u>
- Limited <u>marketing & promotion strategies</u>
- Limited access to <u>domestic & global markets</u>
- Management & technology capability constraint
- Low <u>value-add</u> & lacking in <u>competitiveness</u>
- Inadequate training
- Limited <u>capability in R&D & technology</u>
- Difficulty in <u>retaining manpower</u>
- Difficulty in <u>obtaining financing</u>
- Lack of international certification for export
- Limited use of e-commerce & internet marketing



# Development Programmes for SMEs





# **SME