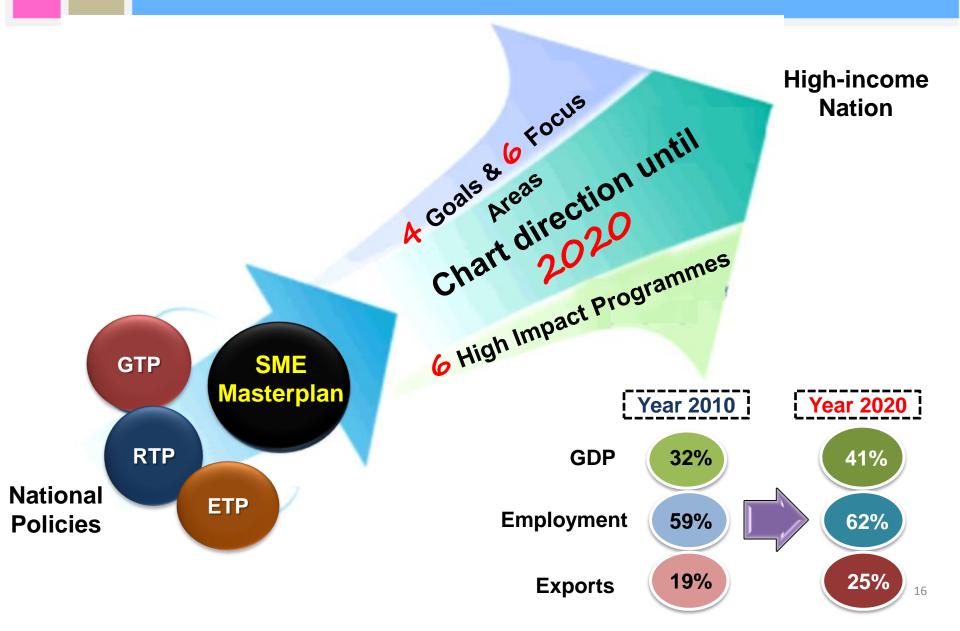

## **Charting Future Direction ~ SME Masterplan**

# **SME Masterplan ~ 4 Goals**

To raise LABOUR PRODUCTIVITY

To expand no. of HIGH GROWTH & INNOVATIVE FIRMS

To intensify FORMALISATION

## **SME Masterplan ~ 6 Focus Areas**