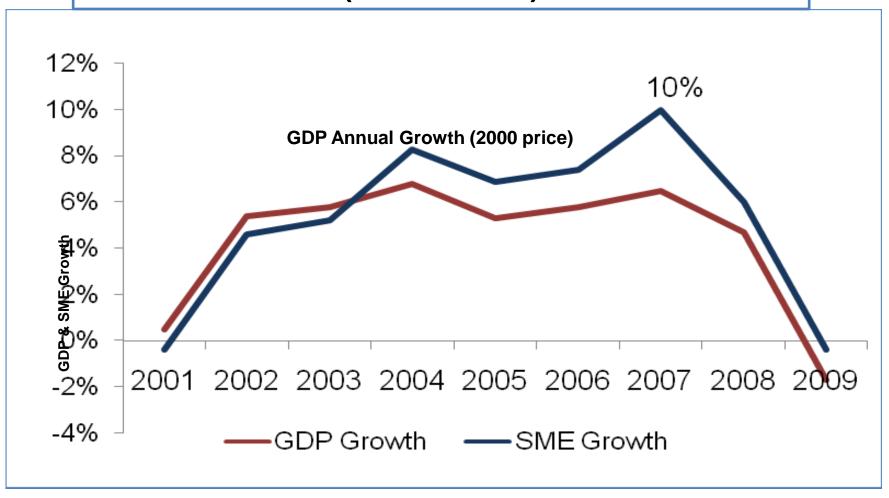

## **SMEs ~ OUTPACED OVERALL ECONOMY**

# SME growth <u>outperformed</u> overall economy (2005 – 2009)