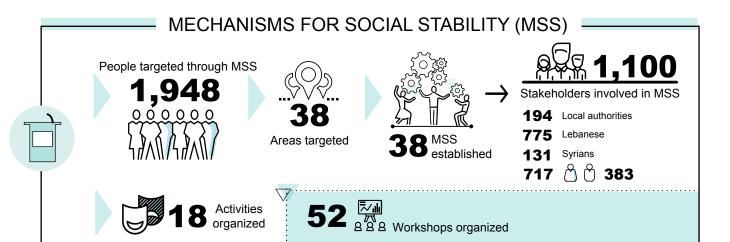

## Output 3: Local level dispute resolution and community security improved

**4,435 Q 5,227 M** 

2-

### Output 4: Capacity of the Government of Lebanon to respond to the influx of displaced Syrians strengthened

Support to the MoSA and the training of MoSA staff on:

- Conducting the Maps of Risks and Resources (MRR)

MRR Multi-sectorial Municipal Action Plan

- Establishing the MSS
- 130 MoSA staff involved at central and area levels in the MRR and MSS

MRR conducted in 14 clusters of villages

270 Multi-sectorial municipal action plans and 14 cluster-level plans available on MoSA's website www.socialaffairs.gov.lb

Out of the total 680 users, 354 new users registered in 2017 to access the MRR data online

Support to Governors' offices in coordination at area level