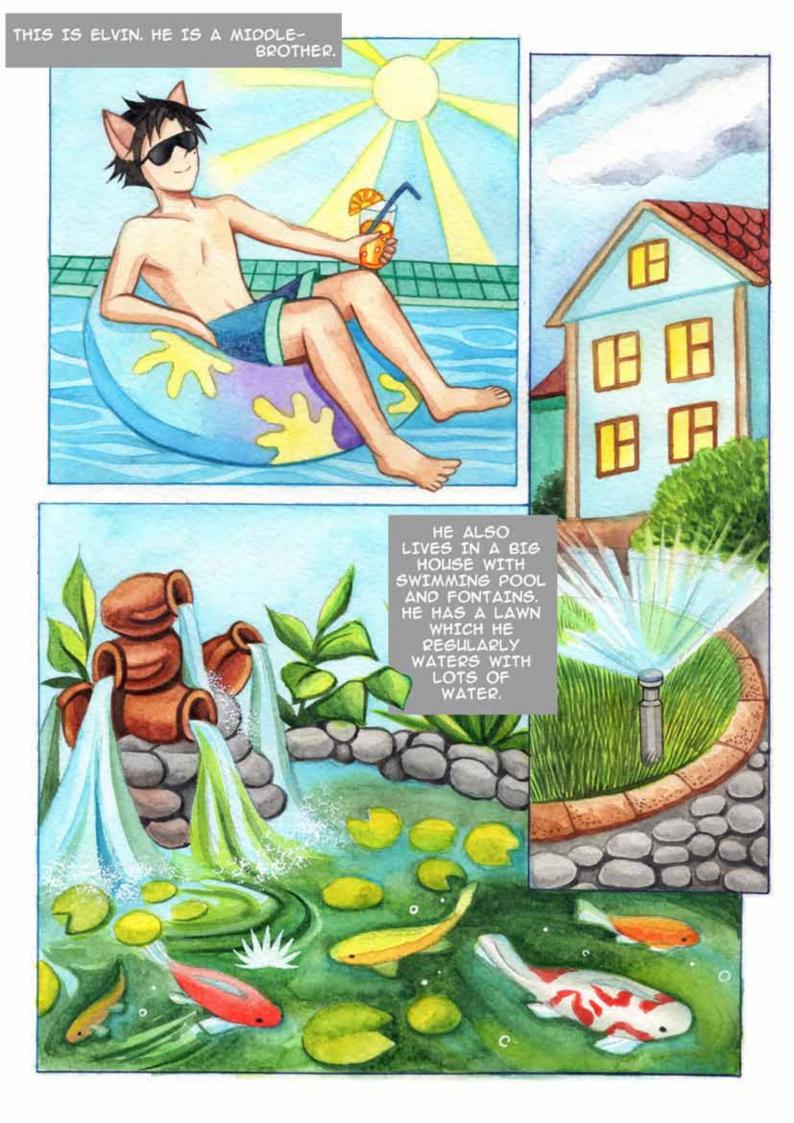

ork of the UNDP-GEF project "Advancing Integrated Water Resource Management (IWRM) across the Kura river basin through implementation of the transboundary agreed actions and national plans" in 2020. It aims to provide a better understanding of the current state of water resources in the Kura river basin in an entertaining manner. It examines links between human activities and environmental degradation in the basin, as well as potential impacts of such global threats as climate change and disasters on water resources of Kura river basin. The publication also includes interesting facts about water resources, related ecosystems and provides additional information about some environmental concepts.































































END