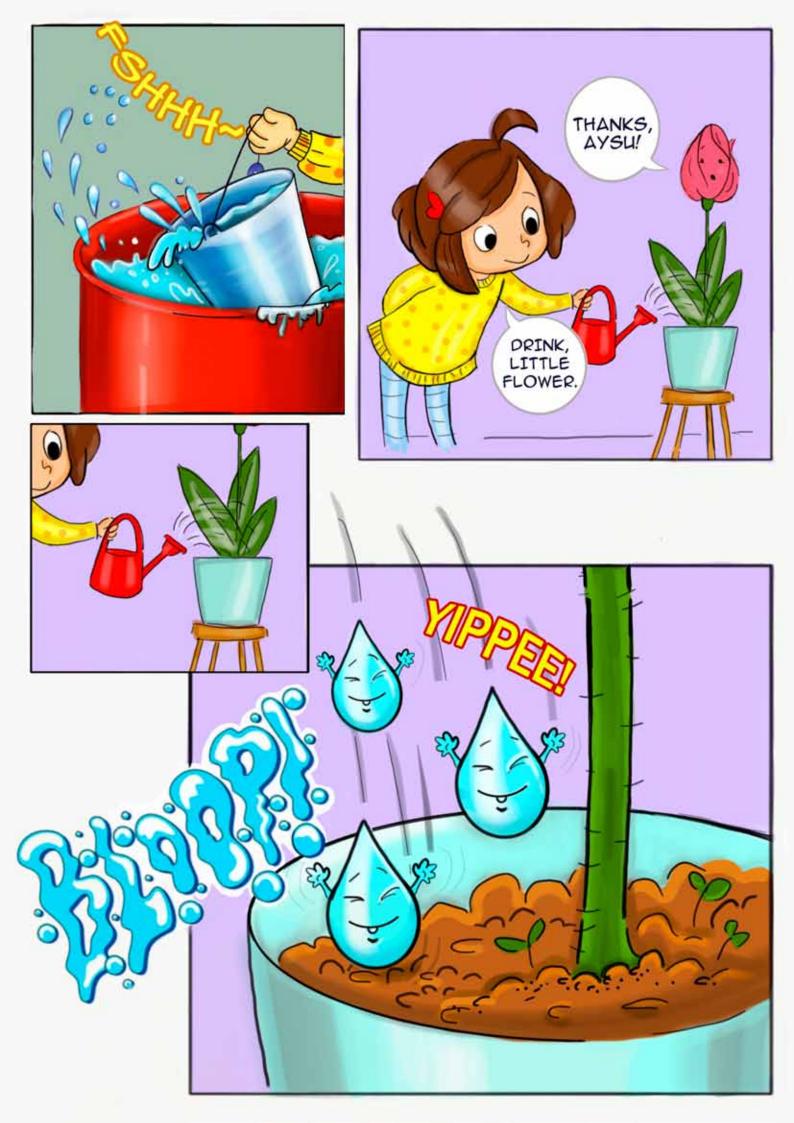

These informative comics stories were developed in the framework of the UNDP-GEF project "Advancing Integrated Water Resource Management (IWRM) across the Kura river basin through implementation of the transboundary agreed actions and national plans" in 2020. It aims to provide a better understanding of the current state of water resources in the Kura river basin in an entertaining manner. It examines links between human activities and environmental degradation in the basin, as well as potential impacts of such global threats as climate change and disasters on water resources of Kura river basin. The publication also includes interesting facts about water resources, related ecosystems and provides additional information about some environmental concepts.