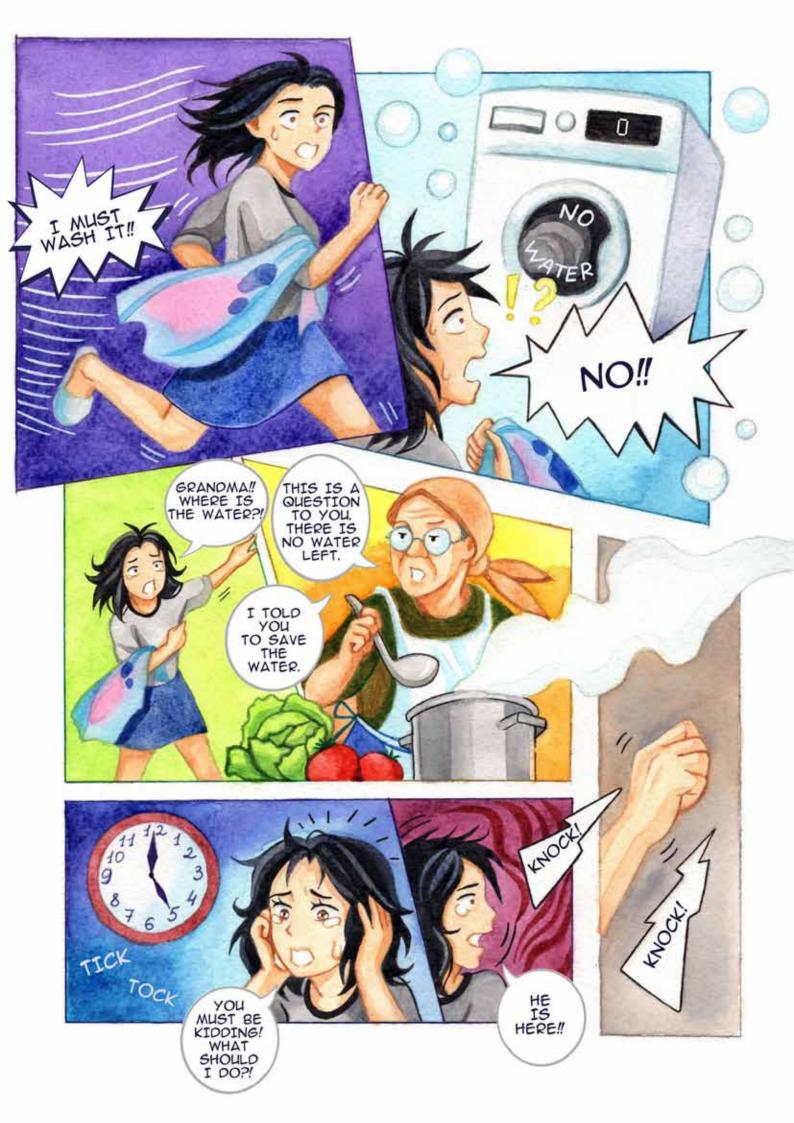

These informative comics stories were developed in the framework of the UNDP-GEF project "Advancing Integrated Water Resource Management (IWRM) across the Kura river basin through implementation of the transboundary agreed actions and national plans" in 2020. It aims to provide a better understanding of the current state of water resources in the Kura river basin in an entertaining manner. It examines links between human activities and environmental degradation in the basin, as well as potential impacts of such global threats as climate change and disasters on water resources of Kura river basin. The publication also includes interesting facts about water resources, related ecosystems and provides additional information about some environmental concepts.