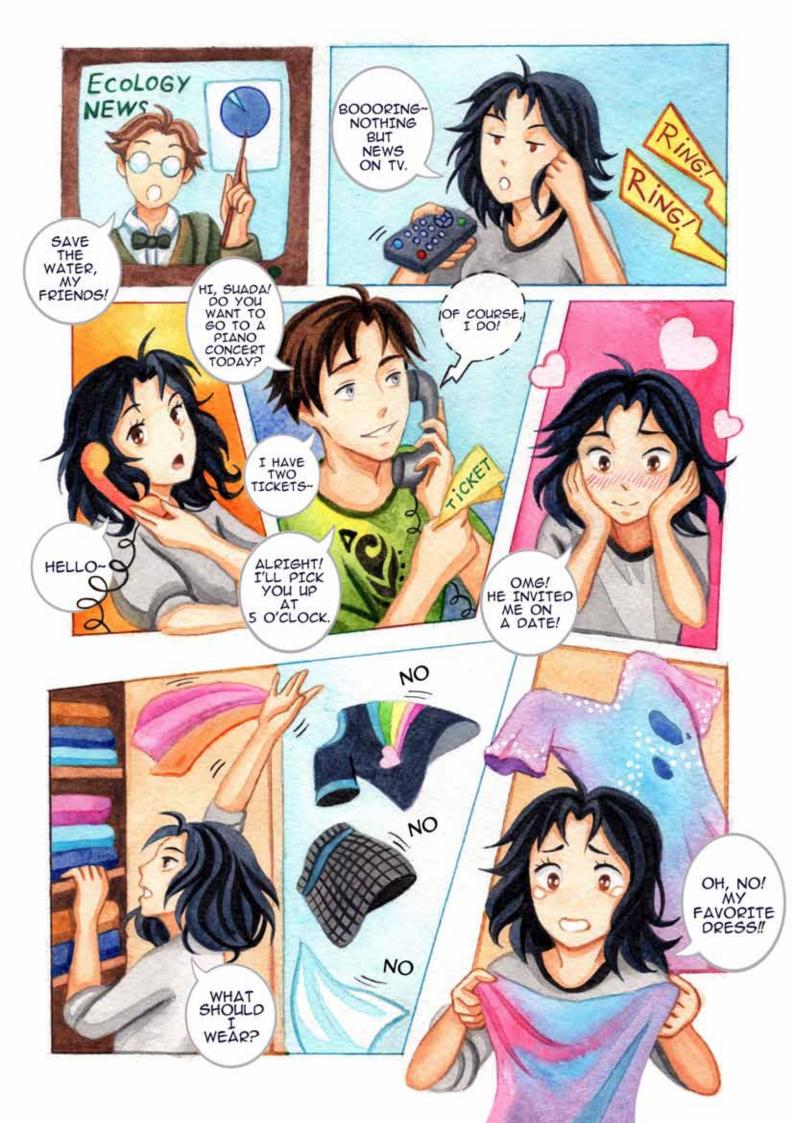

These informative comics stories were developed in the framework of the UNDP-GEF project "Advancing Integrated Water Resource Management (IWRM) across the Kura river basin through implementation of the transboundary agreed actions and national plans" in 2020. It aims to provide a better understanding of the current state of water resources in the Kura river basin in an entertaining manner. It examines links between human activities and environmental degradation in the basin, as well as potential impacts of such global threats as climate change and disasters on water resources of Kura river basin. The publication also includes interesting facts about water resources, related ecosystems and provides additional information about some environmental concepts.