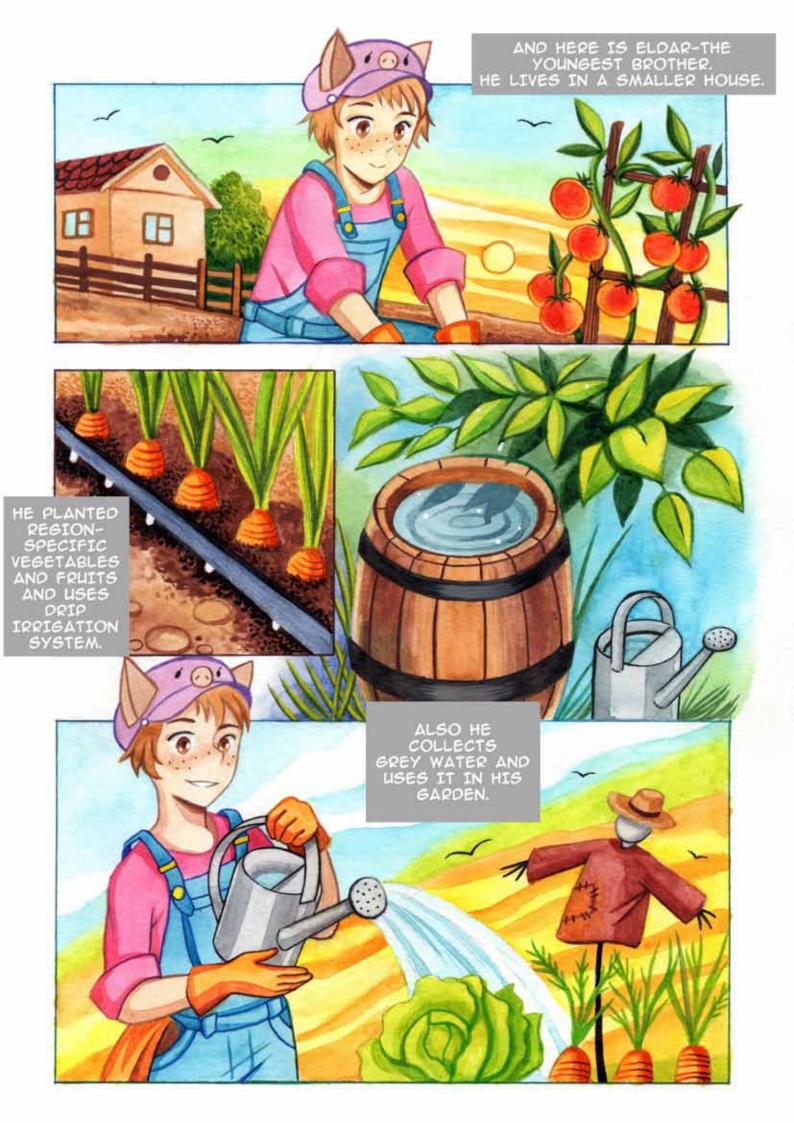

These informative comics stories were developed in the framework of the UNDP-GEF project "Advancing Integrated Water Resource Management (IWRM) across the Kura river basin through implementation of the transboundary agreed actions and national plans" in 2020. It aims to provide a better understanding of the current state of water resources in the Kura river basin in an entertaining manner. It examines links between human activities and environmental degradation in the basin, as well as potential impacts of such global threats as climate change and disasters on water resources of Kura river basin. The publication also includes interesting facts about water resources, related ecosystems and provides additional information about some environmental concepts.