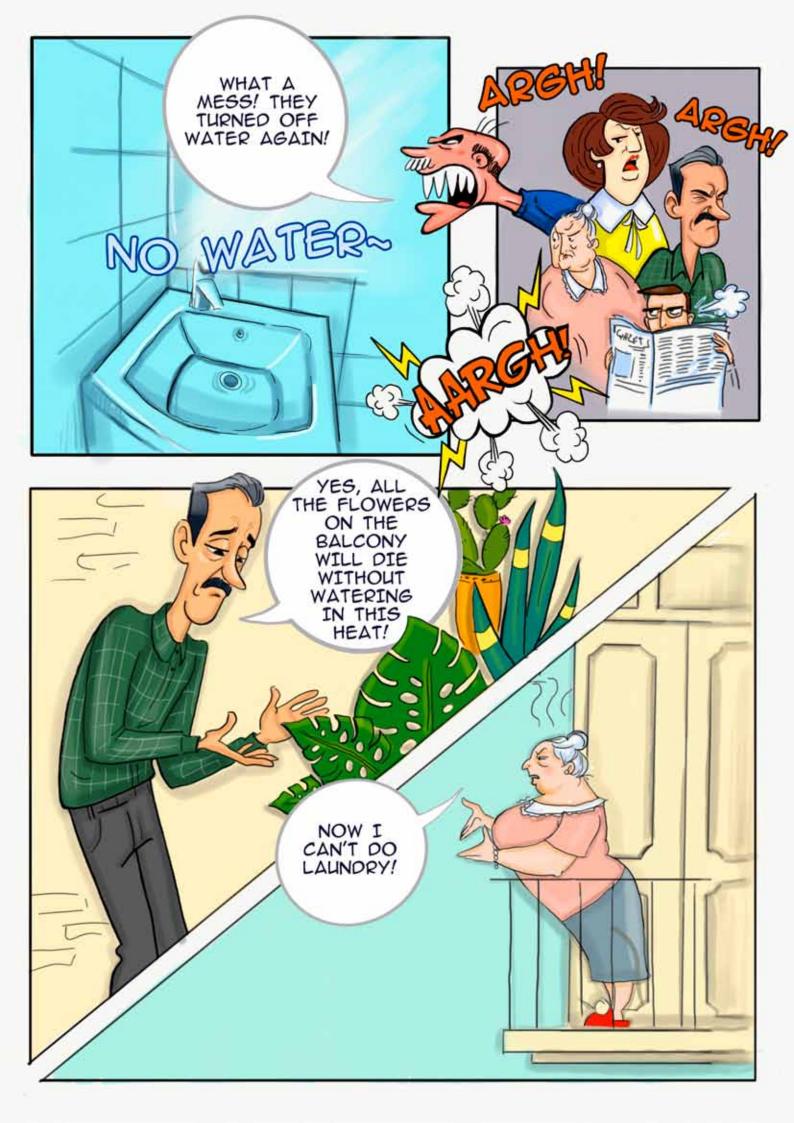

These informative comics stories were developed in the framework of the UNDP-GEF project "Advancing Integrated Water Resource Management (IWRM) across the Kura river basin through implementation of the transboundary agreed actions and national plans" in 2020. It aims to provide a better understanding of the current state of water resources in the Kura river basin in an entertaining manner. It examines links between human activities and environmental degradation in the basin, as well as potential impacts of such global threats as climate change and disasters on water resources of Kura river basin. The publication also includes interesting facts about water resources, related ecosystems and provides additional information about some environmental concepts.