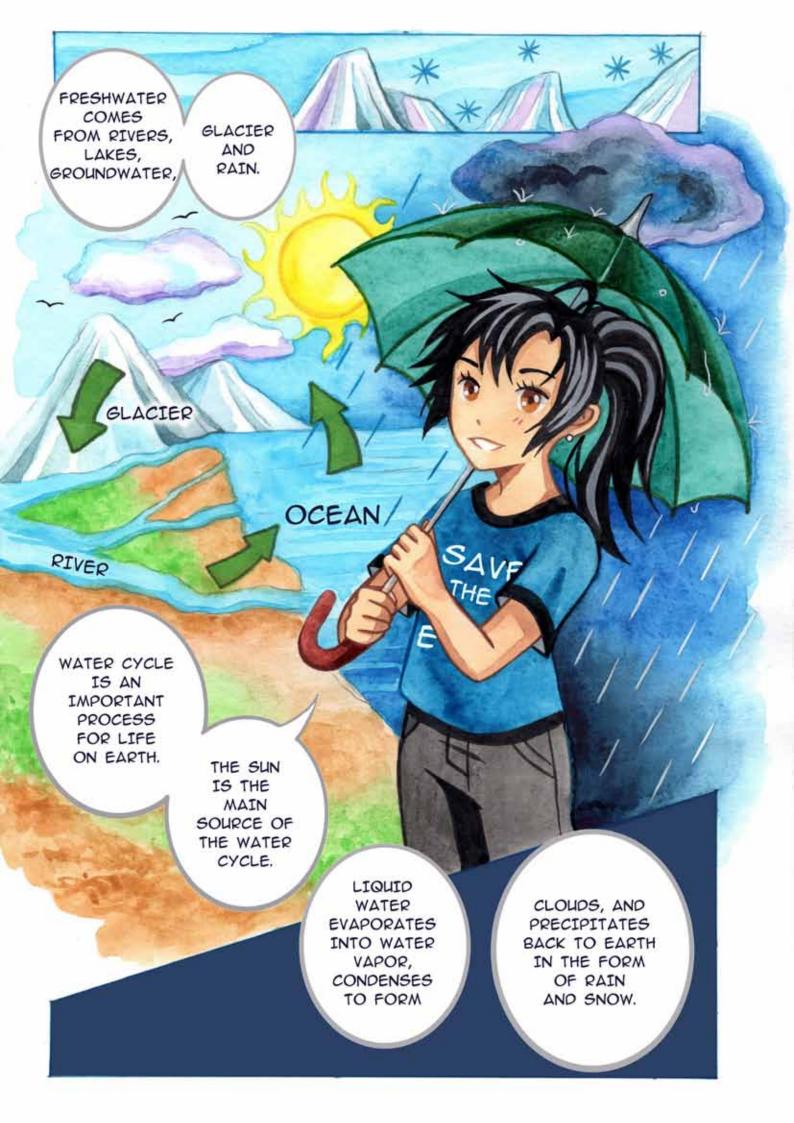

These informative comics stories were developed in the framework of the UNDP-GEF project "Advancing Integrated Water Resource Management (IWRM) across the Kura river basin through implementation of the transboundary agreed actions and national plans" in 2020. It aims to provide a better understanding of the current state of water resources in the Kura river basin in an entertaining manner. It examines links between human activities and environmental degradation in the basin, as well as potential impacts of such global threats as climate change and disasters on water resources of Kura river basin. The publication also includes interesting facts about water resources, related ecosystems and provides additional information about some environmental concepts.