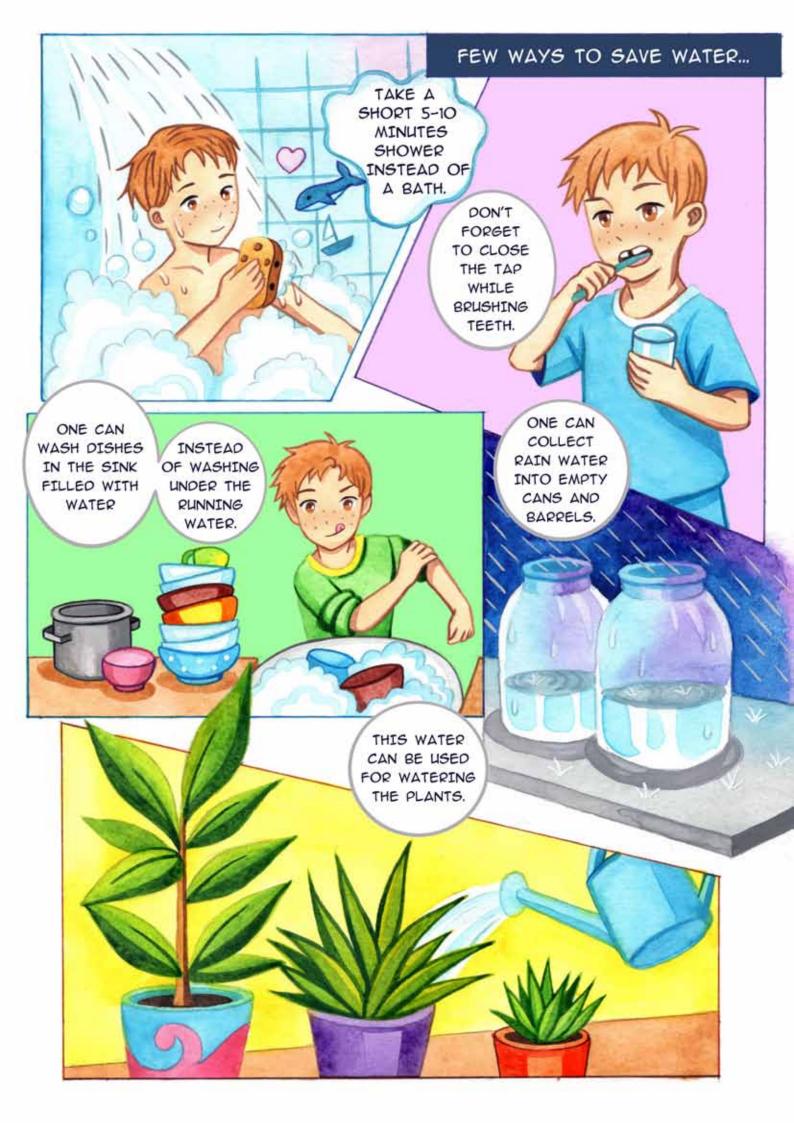

These informative comics stories were developed in the framework of the UNDP-GEF project "Advancing Integrated Water Resource Management (IWRM) across the Kura river basin through implementation of the transboundary agreed actions and national plans" in 2020. It aims to provide a better understanding of the current state of water resources in the Kura river basin in an entertaining manner. It examines links between human activities and environmental degradation in the basin, as well as potential impacts of such global threats as climate change and disasters on water resources of Kura river basin. The publication also includes interesting facts about water resources, related ecosystems and provides additional information about some environmental concepts.