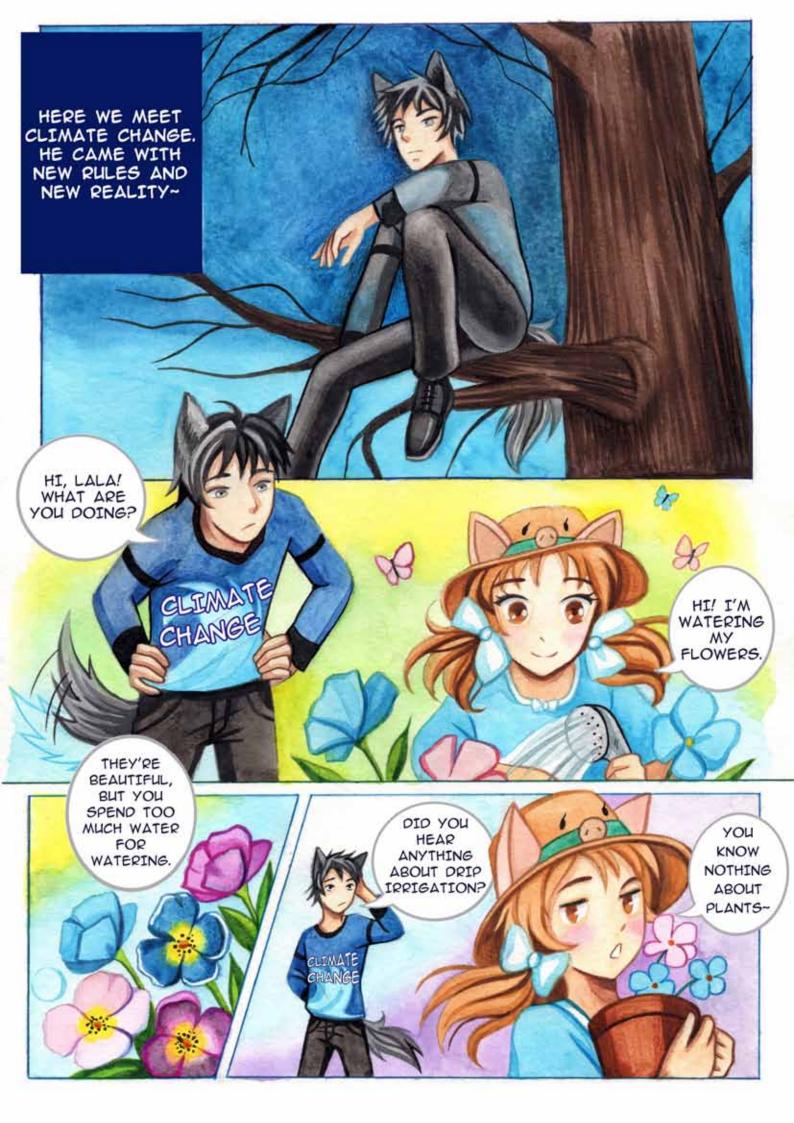

These informative comics stories were developed in the framework of the UNDP-GEF project "Advancing Integrated Water Resource Management (IWRM) across the Kura river basin through implementation of the transboundary agreed actions and national plans" in 2020. It aims to provide a better understanding of the current state of water resources in the Kura river basin in an entertaining manner. It examines links between human activities and environmental degradation in the basin, as well as potential impacts of such global threats as climate change and disasters on water resources of Kura river basin. The publication also includes interesting facts about water resources, related ecosystems and provides additional information about some environmental concepts.