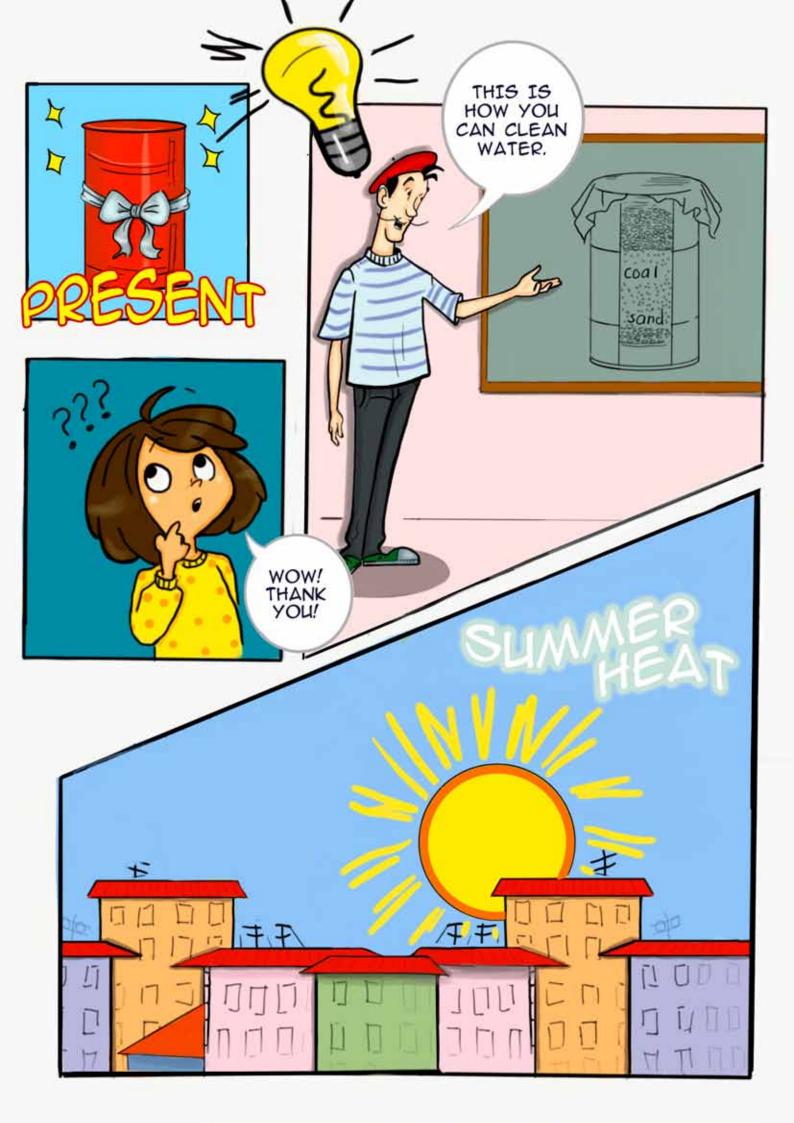

These informative comics stories were developed in the framework of the UNDP-GEF project "Advancing Integrated Water Resource Management (IWRM) across the Kura river basin through implementation of the transboundary agreed actions and national plans" in 2020. It aims to provide a better understanding of the current state of water resources in the Kura river basin in an entertaining manner. It examines links between human activities and environmental degradation in the basin, as well as potential impacts of such global threats as climate change and disasters on water resources of Kura river basin. The publication also includes interesting facts about water resources, related ecosystems and provides additional information about some environmental concepts.