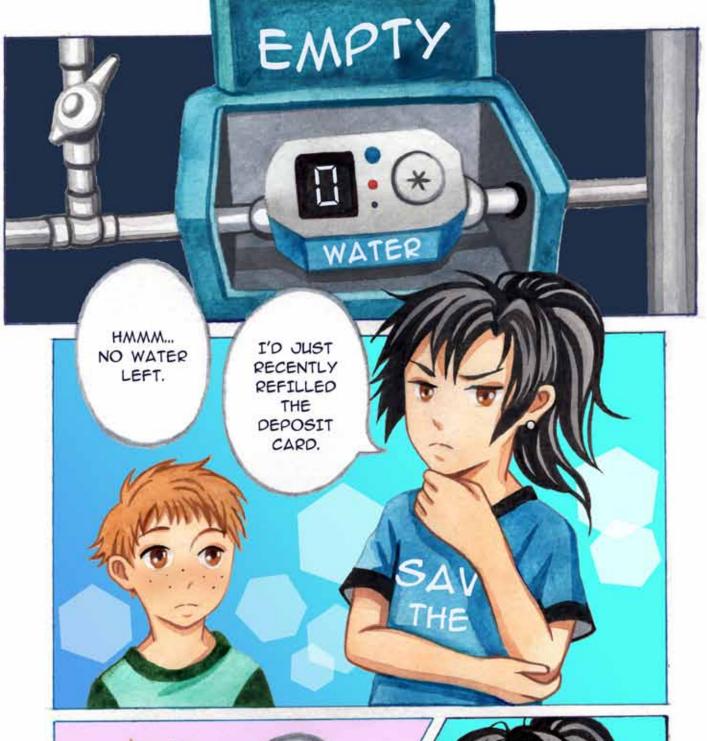

formative comics stories were developed in the framework of the UNDP-GEF project "Advancing Integrated Water Resource Management (IWRM) across the Kura river basin through implementation of the transboundary agreed actions and national plans" in 2020. It aims to provide a better understanding of the current state of water resources in the Kura river basin in an entertaining manner. It examines links between human activities and environmental degradation in the basin, as well as potential impacts of such global threats as climate change and disasters on water resources of Kura river basin. The publication also includes interesting facts about water resources, related ecosystems and provides additional information about some environmental concepts.































































END