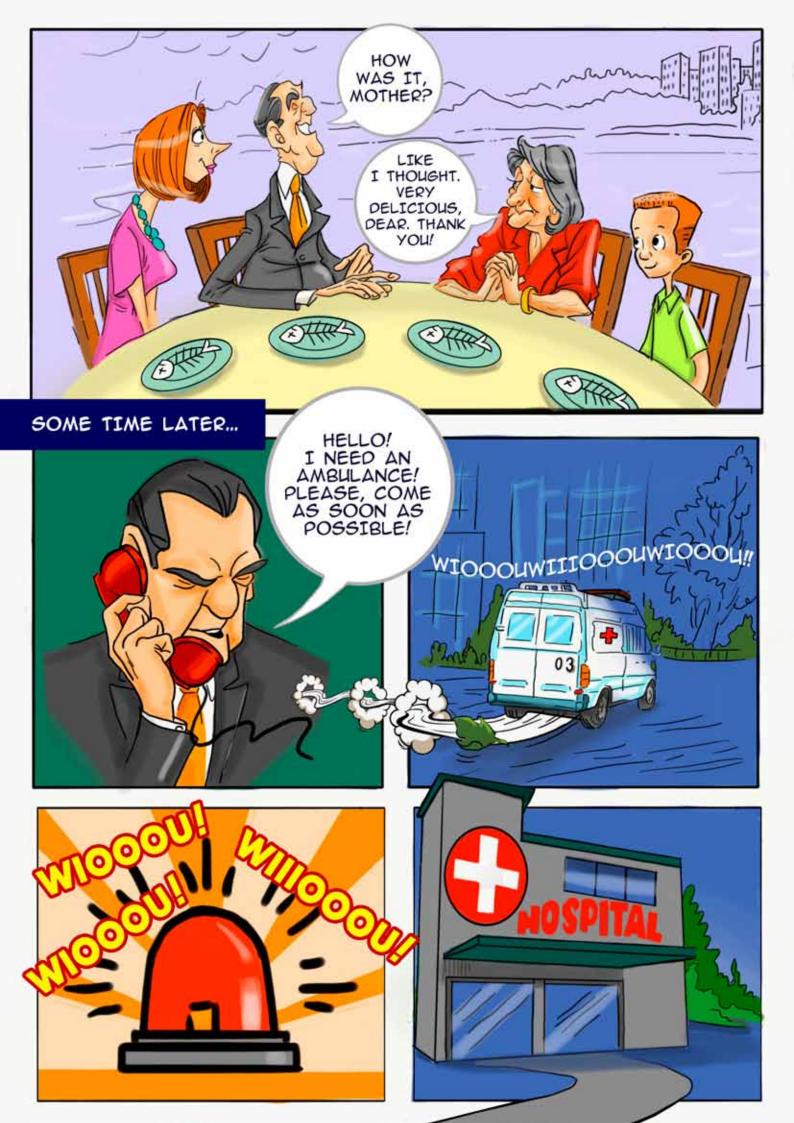

These informative comics stories were developed in the framework of the UNDP-GEF project "Advancing Integrated Water Resource Management (IWRM) across the Kura river basin through implementation of the transboundary agreed actions and national plans" in 2020. It aims to provide a better understanding of the current state of water resources in the Kura river basin in an entertaining manner. It examines links between human activities and environmental degradation in the basin, as well as potential impacts of such global threats as climate change and disasters on water resources of Kura river basin. The publication also includes interesting facts about water resources, related ecosystems and provides additional information about some environmental concepts.