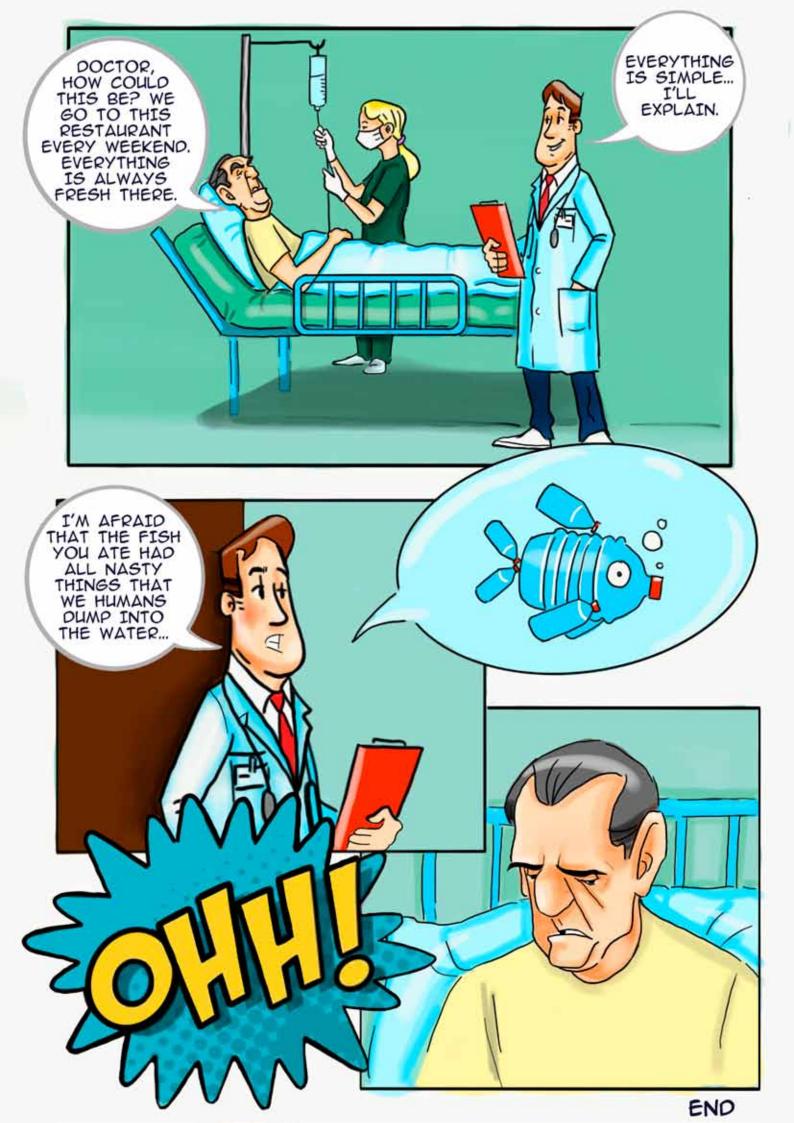

ese informative comics stories were developed in the framework of the UNDP-GEF project "Advancing Integrated Water Resource Management (IWRM) across the Kura river basin through implementation of the transboundary agreed actions and national plans" in 2020. It aims to provide a better understanding of the current state of water resources in the Kura river basin in an entertaining manner. It examines links between human activities and environmental degradation in the basin, as well as potential impacts of such global threats as climate change and disasters on water resources of Kura river basin. The publication also includes interesting facts about water resources, related ecosystems and provides additional information about some environmental concepts.































































END