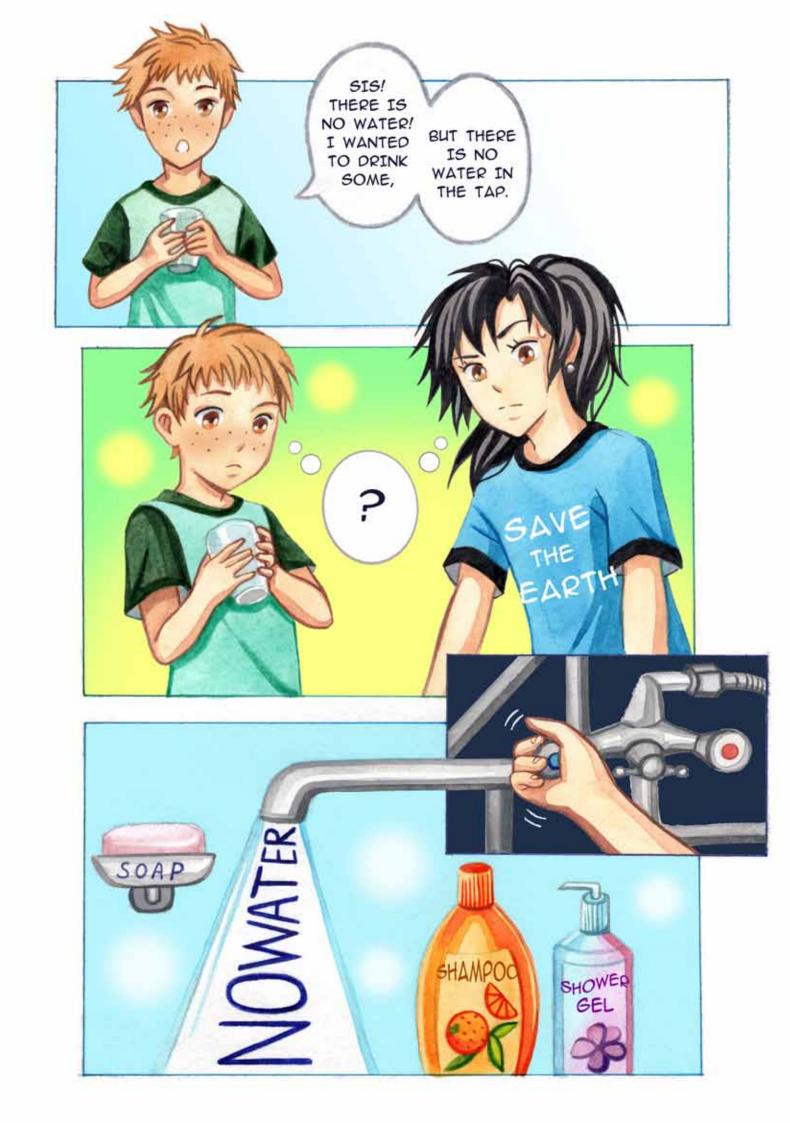

informative comics stories were developed in the framework of the UNDP-GEF project "Advancing Integrated Water Resource Management (IWRM) across the Kura river basin through implementation of the transboundary agreed actions and national plans" in 2020. It aims to provide a better understanding of the current state of water resources in the Kura river basin in an entertaining manner. It examines links between human activities and environmental degradation in the basin, as well as potential impacts of such global threats as climate change and disasters on water resources of Kura river basin. The publication also includes interesting facts about water resources, related ecosystems and provides additional information about some environmental concepts.































































END