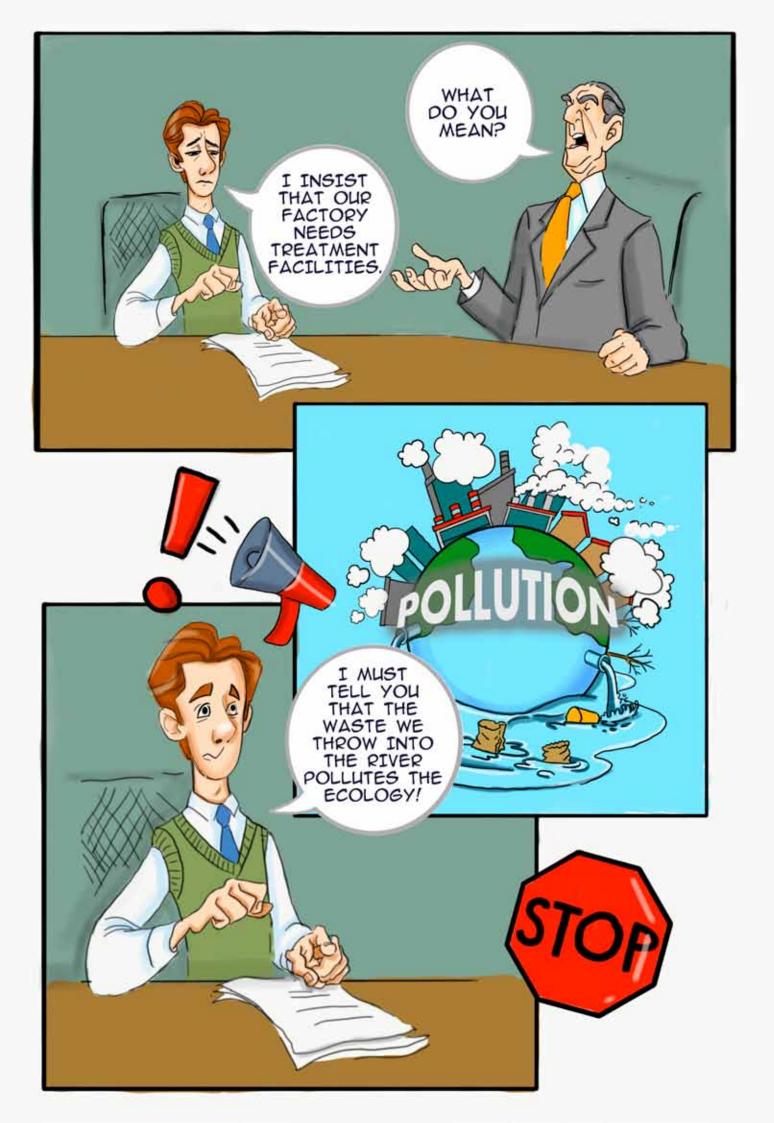

These informative comics stories were developed in the framework of the UNDP-GEF project "Advancing Integrated Water Resource Management (IWRM) across the Kura river basin through implementation of the transboundary agreed actions and national plans" in 2020. It aims to provide a better understanding of the current state of water resources in the Kura river basin in an entertaining manner. It examines links between human activities and environmental degradation in the basin, as well as potential impacts of such global threats as climate change and disasters on water resources of Kura river basin. The publication also includes interesting facts about water resources, related ecosystems and provides additional information about some environmental concepts.