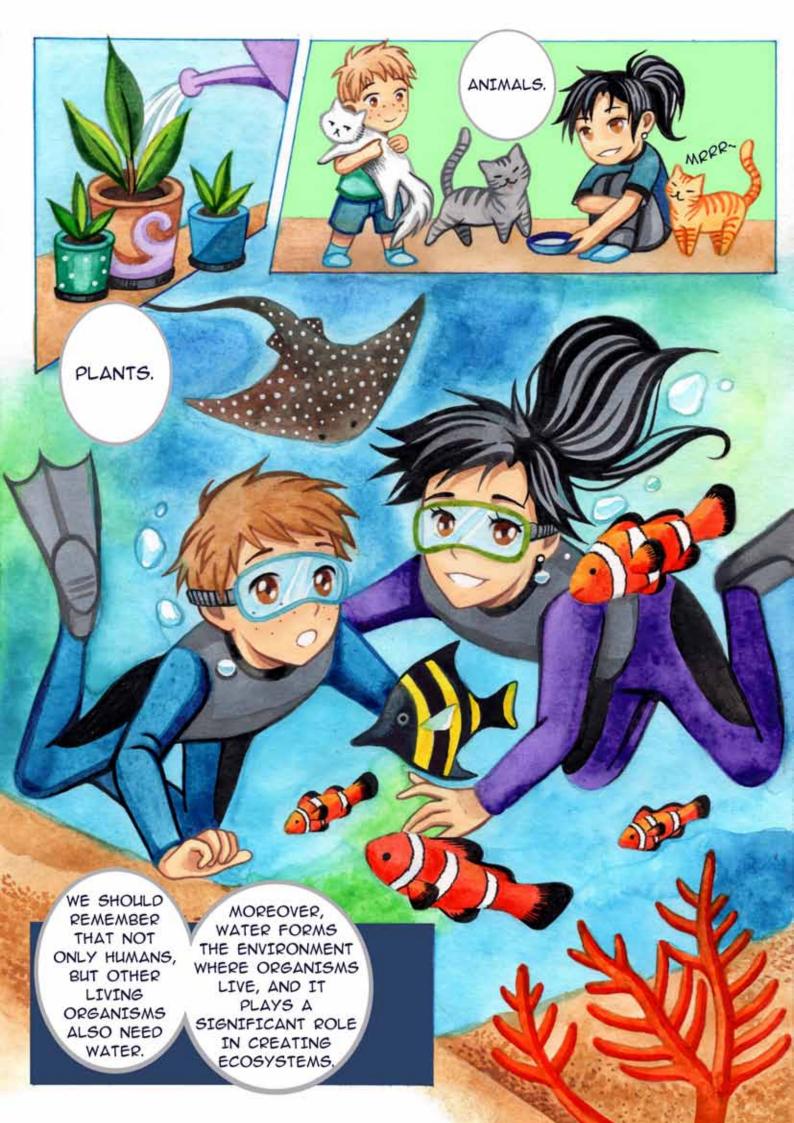

These informative comics stories were developed in the framework of the UNDP-GEF project "Advancing Integrated Water Resource Management (IWRM) across the Kura river basin through implementation of the transboundary agreed actions and national plans" in 2020. It aims to provide a better understanding of the current state of water resources in the Kura river basin in an entertaining manner. It examines links between human activities and environmental degradation in the basin, as well as potential impacts of such global threats as climate change and disasters on water resources of Kura river basin. The publication also includes interesting facts about water resources, related ecosystems and provides additional information about some environmental concepts.