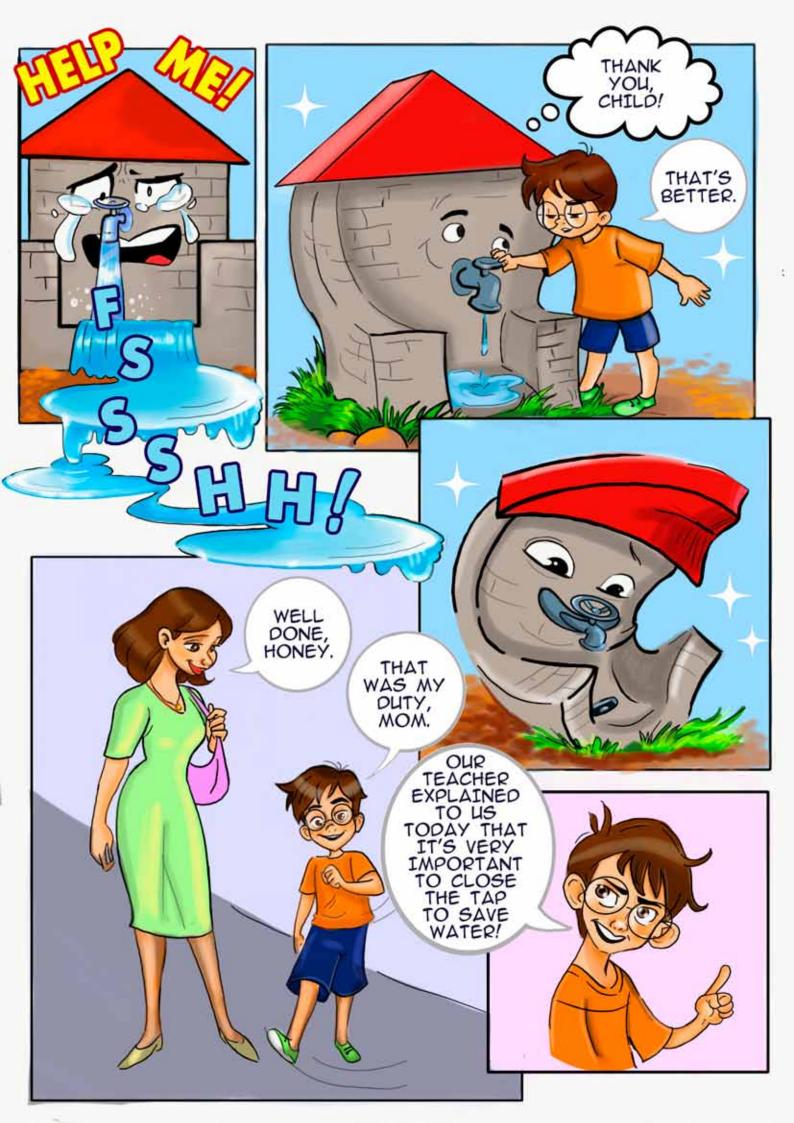

These informative comics stories were developed in the framework of the UNDP-GEF project "Advancing Integrated Water Resource Management (IWRM) across the Kura river basin through implementation of the transboundary agreed actions and national plans" in 2020. It aims to provide a better understanding of the current state of water resources in the Kura river basin in an entertaining manner. It examines links between human activities and environmental degradation in the basin, as well as potential impacts of such global threats as climate change and disasters on water resources of Kura river basin. The publication also includes interesting facts about water resources, related ecosystems and provides additional information about some environmental concepts.