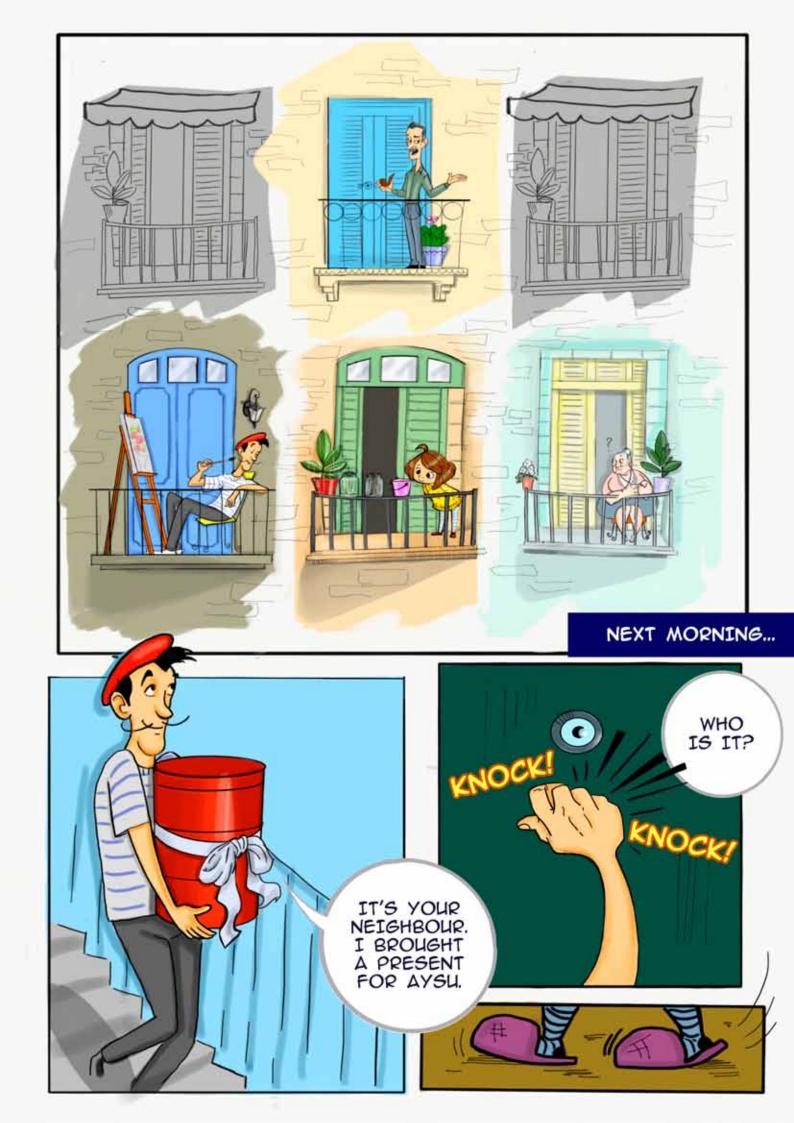

These informative comics stories were developed in the framework of the UNDP-GEF project "Advancing Integrated Water Resource Management (IWRM) across the Kura river basin through implementation of the transboundary agreed actions and national plans" in 2020. It aims to provide a better understanding of the current state of water resources in the Kura river basin in an entertaining manner. It examines links between human activities and environmental degradation in the basin, as well as potential impacts of such global threats as climate change and disasters on water resources of Kura river basin. The publication also includes interesting facts about water resources, related ecosystems and provides additional information about some environmental concepts.