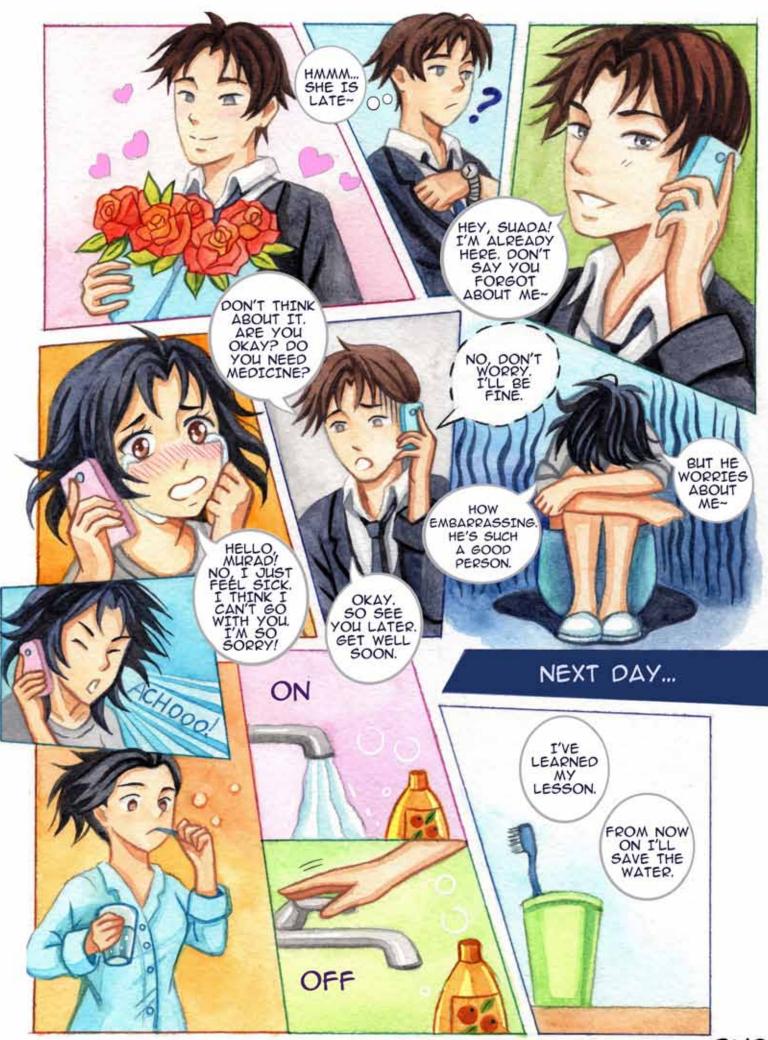

These informative comics stories were developed in the framework of the UNDP-GEF project "Advancing Integrated Water Resource Management (IWRM) across the Kura river basin through implementation of the transboundary agreed actions and national plans" in 2020. It aims to provide a better understanding of the current state of water resources in the Kura river basin in an entertaining manner. It examines links between human activities and environmental degradation in the basin, as well as potential impacts of such global threats as climate change and disasters on water resources of Kura river basin. The publication also includes interesting facts about water resources, related ecosystems and provides additional information about some environmental concepts.