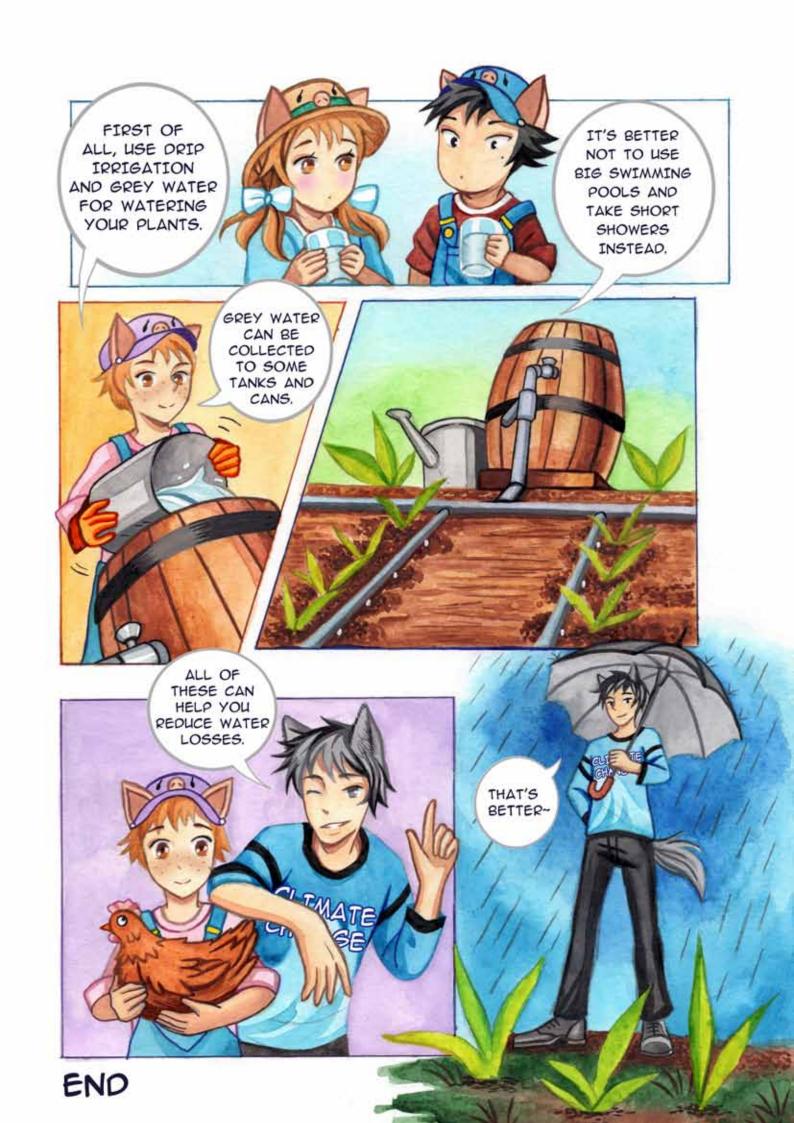

These informative comics stories were developed in the framework of the UNDP-GEF project "Advancing Integrated Water Resource Management (IWRM) across the Kura river basin through implementation of the transboundary agreed actions and national plans" in 2020. It aims to provide a better understanding of the current state of water resources in the Kura river basin in an entertaining manner. It examines links between human activities and environmental degradation in the basin, as well as potential impacts of such global threats as climate change and disasters on water resources of Kura river basin. The publication also includes interesting facts about water resources, related ecosystems and provides additional information about some environmental concepts.