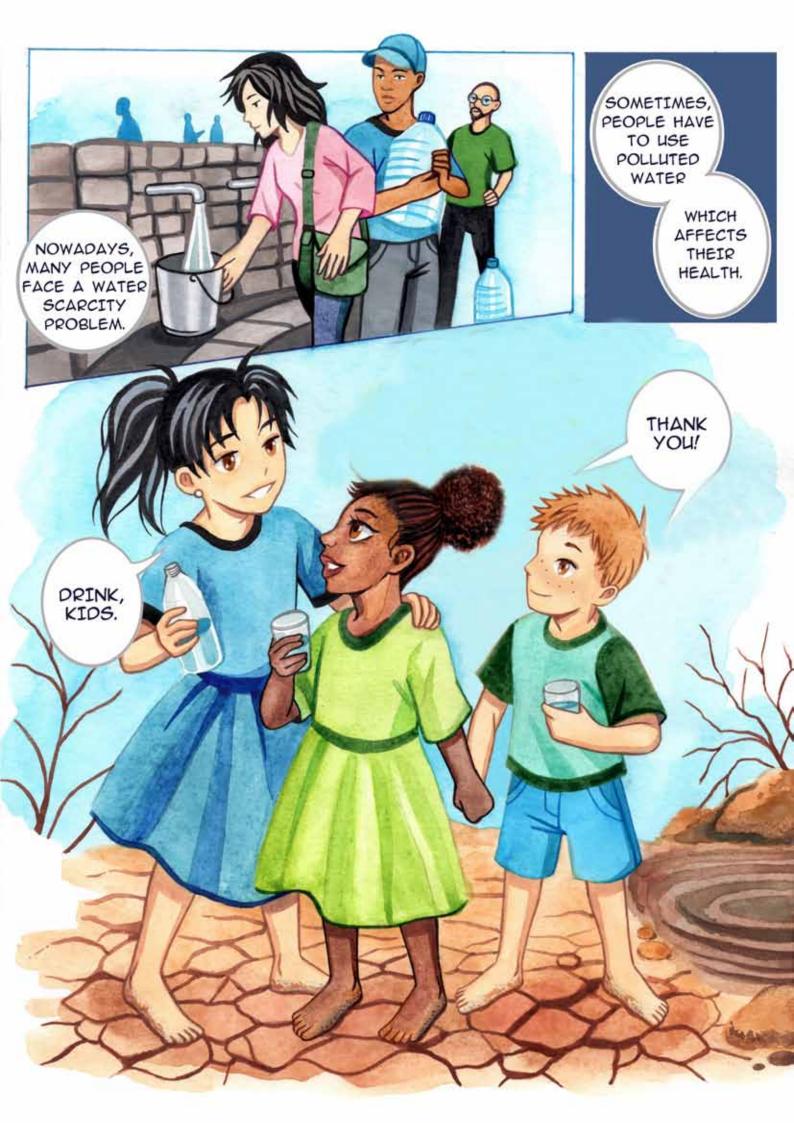

These informative comics stories were developed in the framework of the UNDP-GEF project "Advancing Integrated Water Resource Management (IWRM) across the Kura river basin through implementation of the transboundary agreed actions and national plans" in 2020. It aims to provide a better understanding of the current state of water resources in the Kura river basin in an entertaining manner. It examines links between human activities and environmental degradation in the basin, as well as potential impacts of such global threats as climate change and disasters on water resources of Kura river basin. The publication also includes interesting facts about water resources, related ecosystems and provides additional information about some environmental concepts.