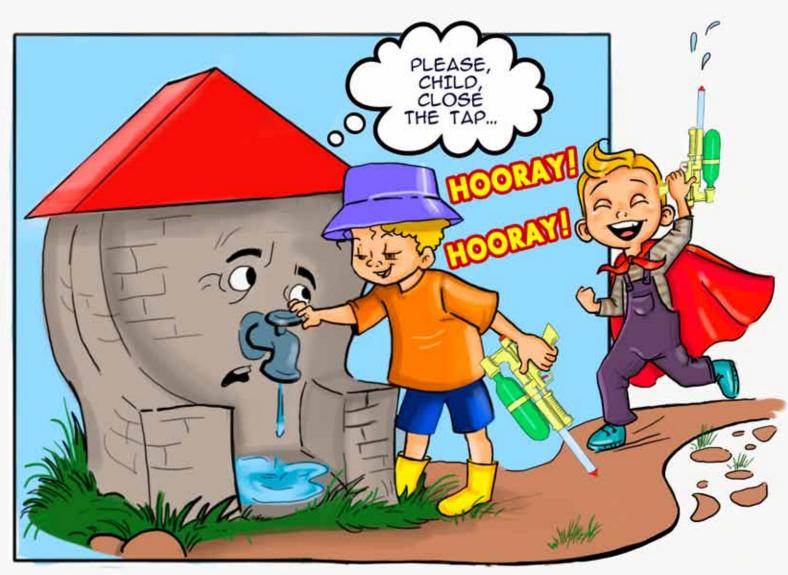

These informative comics stories were developed in the framework of the UNDP-GEF project "Advancing Integrated Water Resource Management (IWRM) across the Kura river basin through implementation of the transboundary agreed actions and national plans" in 2020. It aims to provide a better understanding of the current state of water resources in the Kura river basin in an entertaining manner. It examines links between human activities and environmental degradation in the basin, as well as potential impacts of such global threats as climate change and disasters on water resources of Kura river basin. The publication also includes interesting facts about water resources, related ecosystems and provides additional information about some environmental concepts.