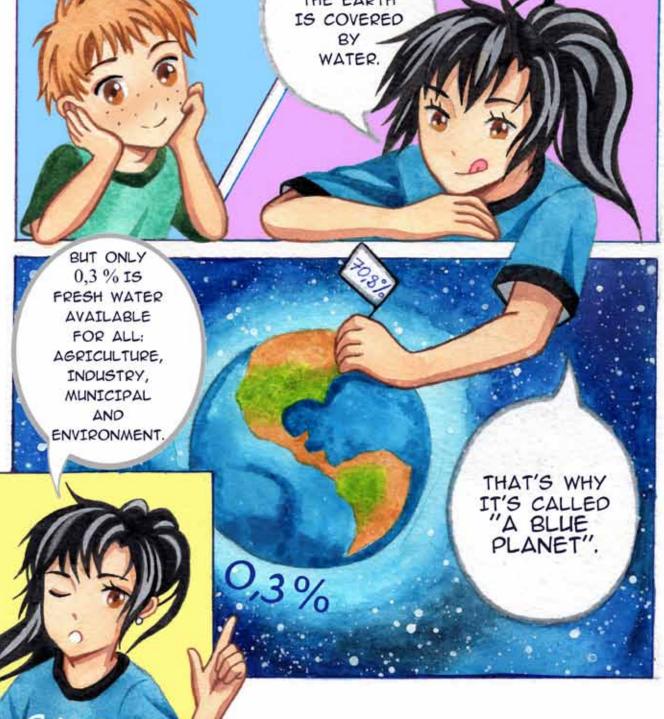

e comics stories were developed in the framework of the UNDP-GEF project "Advancing Integrated Water Resource Management (IWRM) across the Kura river basin through implementation of the transboundary agreed actions and national plans" in 2020. It aims to provide a better understanding of the current state of water resources in the Kura river basin in an entertaining manner. It examines links between human activities and environmental degradation in the basin, as well as potential impacts of such global threats as climate change and disasters on water resources of Kura river basin. The publication also includes interesting facts about water resources, related ecosystems and provides additional information about some environmental concepts.































































END