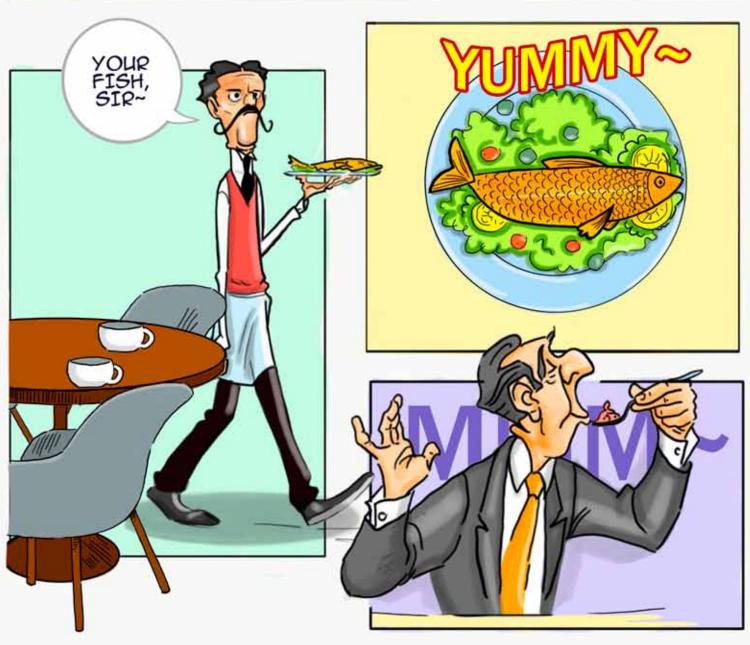

These informative comics stories were developed in the framework of the UNDP-GEF project "Advancing Integrated Water Resource Management (IWRM) across the Kura river basin through implementation of the transboundary agreed actions and national plans" in 2020. It aims to provide a better understanding of the current state of water resources in the Kura river basin in an entertaining manner. It examines links between human activities and environmental degradation in the basin, as well as potential impacts of such global threats as climate change and disasters on water resources of Kura river basin. The publication also includes interesting facts about water resources, related ecosystems and provides additional information about some environmental concepts.