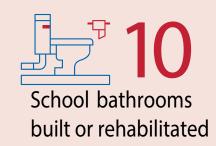

# **B** Improving Infrastructure of Local Institutions

facilities

rehabilitated, extended, or constructed.

solar systems provided to two schools

students (45% girls) benefited

of sewerage network installed, benefiting