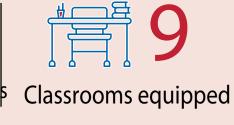

# **B** Improving Infrastructure of Local Institutions

facilities

rehabilitated, extended, or constructed.

solar systems provided to two schools

students (45% girls) benefited

of sewerage network installed, benefiting