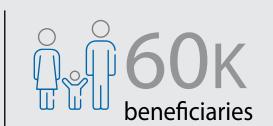

# **B** Improving Infrastructure of Local Institutions

facilities

rehabilitated, extended, or constructed.

solar systems provided to two schools

students (45% girls) benefited

of sewerage network installed, benefiting

water reservoirs built or rehabilitated

water solar pumps

sewerage

More than

provided and installed

network repaired

around 1,000 households.

of water networks installed or rehabilitated