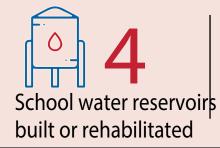

water reservoirs built or rehabilitated

water solar pumps

sewerage

More than

provided and installed

network repaired

around 1,000 households.

of water networks installed or rehabilitated