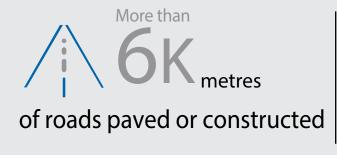

# **B** Improving Infrastructure of Local Institutions

facilities

rehabilitated, extended, or constructed.

solar systems provided to two schools

students (45% girls) benefited

of sewerage network installed, benefiting

water reservoirs built or rehabilitated

water solar pumps

sewerage

More than

provided and installed

network repaired

around 1,000 households.

of water networks installed or rehabilitated