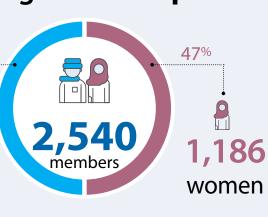

# **A** Capacity Building

Capacity building of VCCs & SDCs

Trained on developing resilience plans

members

Of Local Authorities trained on developing recovery plans at the district level

1. Village Cooperative Council (VCC)