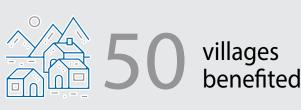

# **B** Improving Infrastructure of Local Institutions

facilities

rehabilitated, extended, or constructed.

solar systems provided to two schools

students (45% girls) benefited

of sewerage network installed, benefiting

water reservoirs built or rehabilitated

water solar pumps

sewerage

More than

provided and installed

network repaired

around 1,000 households.

of water networks installed or rehabilitated