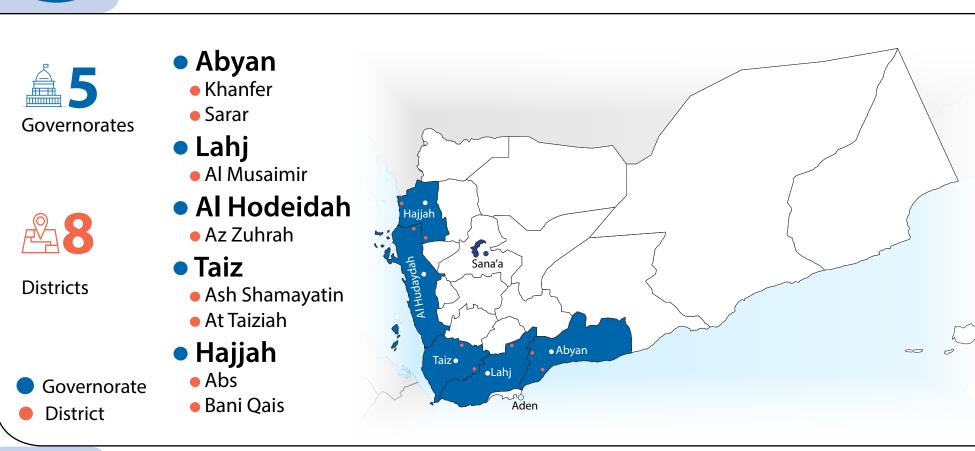

## **Supporting Resilient Livelihoods and Food Security** in Yemen Joint Programme (ERRY II)

## **Local Governance Interventions**



#### **OBJECTIVE**

**ERRY's Local Governance Interventions** aims to build the capacity and improve the infrastructure of local institutions to enhance the delivery of basic services. It also works to ensure the engagement of target communities, particularly women, in identifying needs and designing recovery plans.



### **TARGET AREAS**







# **A** Capacity Building



Capacity building of VCCs & SDCs

Trained on developing resilience plans









members

Of Local Authorities trained on developing recovery plans at the district level



1. Village Cooperative Council (VCC)

2. Sub-district Development Committee (SDC)

Community resilience plan development



community resilience plans developed at the sub district level



recovery plans developed at district level





Establishment or

reactivation of VCCs & SDCs

District Management Teams

# **B** Improving Infrastructure of Local Institutions





facilities

rehabilitated, extended, or constructed.

















solar systems provided to two schools

students (45% girls) benefited

of sewerage network installed, benefiting



water reservoirs built or rehabil