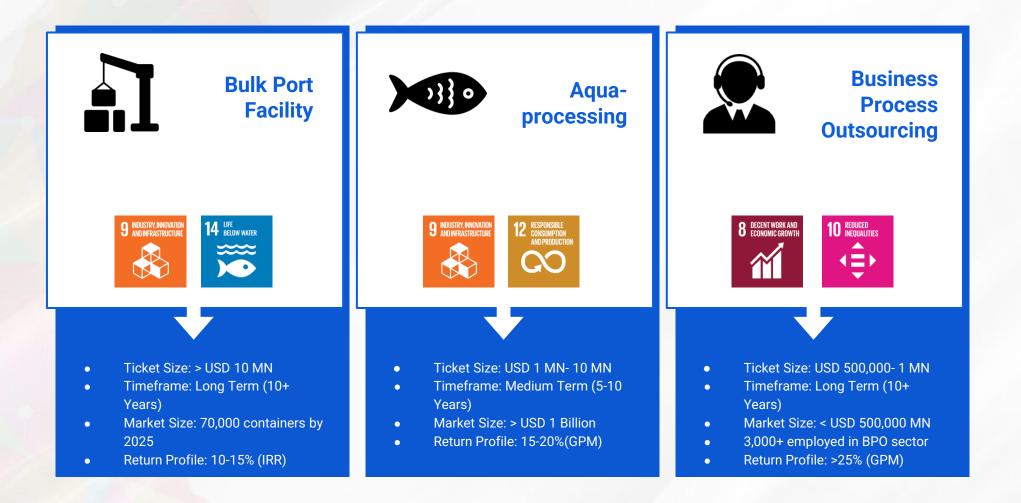

mobilize private sector capital and policy changes.

## **SDG INVESTOR MAP APPROACH**



### **TOURISM INVESTMENT OPPORTUNITY AREAS**



### **ENERGY INVESTMENT OPPORTUNITY AREAS**



#### **EDUCATION INVESTMENT OPPORTUNITY AREAS**



#### **FINANCE INVESTMENT OPPORTUNITY AREAS**



### **HEALTHCARE INVESTMENT OPPORTUNITY AREAS**



Ň**ŧŧŧ**Ť

National Referral Hospital

13 CLIMATE ACTION



Telemedicine-Digital Healthcare Platforms



- Ticket Size: > USD 10 MN
- Timeframe: Long Term (10+ Years)

**3** GOOD HEALTH AND WELL-BEING

*\_*/₩/♥

- Market Size: ~226,272 persons
- Return Profile:15-20% (IRR)

- Ticket Size: USD <500,000
- Timeframe: Medium Term (5-10 Years)
- Market Size: ~ 240,907 doctor visits in 2019
- Return Profile: 5% 10% (IRR)

#### **OTHER INVESTMENT OPPORTUNITY AREAS**



### **NEXT STEPS...**

- Finalize detailed report and data points to be made available through the Government of Belize and UNDP (both Belize CO and through the corporate portal)
- Work with the Government and key stakeholders to institutionalize the the SDG Investor Map methodology
- Meet the team to discuss the SDG Investor Map and the IOAs
  - UNDP Ian King, Deputy Resident Representative <u>ian.king@undp.org</u>
  - PFF Capital Christopher McGann, Managing Director <u>cmcgann@ppfcapital.com</u>
- Convert the IOAs into actionable investments

SDG INVESTOR MAP REPORT UNDP IN BELIZE