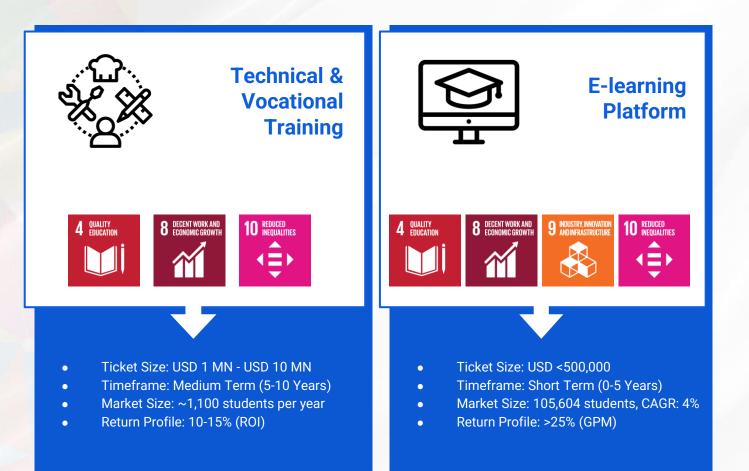

, and poverty reduction, amongst others. The investment gap in developing countries is estimated at \$2.5 trillion per year.



#### Country-specific market intelligence backed by data and evidence.



Produced locally by COs based on secondary and primary research.



Provided as a public good to investors and governments.



Findings are made available through an **online platform** for easy access by domestic and foreign investors.



**Impact facilitation events bring findings to life**: UNDP Country Offices lead investor convenings and policy dialogues to mobilize private sector capital and policy changes.

## **SDG INVESTOR MAP APPROACH**



### **TOURISM INVESTMENT OPPORTUNITY AREAS**



### **ENERGY INVESTMENT OPPORTUNITY AREAS**



#### **EDUCATION INVESTMENT OPPORTUNITY AREAS**



#### **FINANCE INVESTMENT OPPORTUNITY AREAS**



### **HEALTHCARE INVESTMENT OPPORTUNITY AREAS**



Ň**ŧŧŧ**Ť

National Referral Hospital

13 CLIMATE ACTION



Telemedicine-Digital Healthcare Platforms



- Ticket Size: > USD 10 MN
- Timeframe: Long Term (10+ Years)

**3** GOOD HEALTH AND WELL-BEING

*\_*/₩/♥

- Market Size: ~226,272 persons
- Return Profile:15-20% (IRR)

- Ticket Size: USD <500,000
- Timeframe: Medium Term (5-10 Years)
- Market Size: ~ 240,907 doctor visits in 2019
- Return Profile: 5% 10% (IRR)

#### **OTHER INVESTMENT OPPORTUNITY AREAS**



### **NEXT STEPS...**

- Finalize detailed report and data points to be made available through the Government of Belize and UNDP (both Belize CO and through the corporate portal)
- Work with the Government and key stakeholders to i