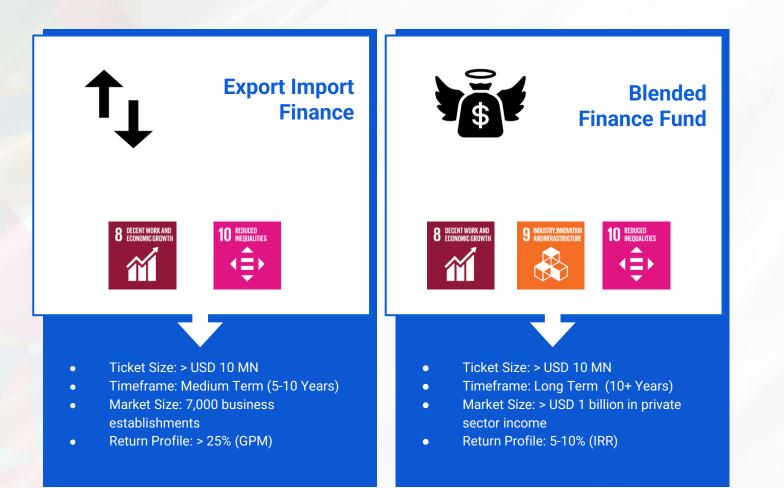

stment gap in developing countries is estimated at \$2.5 trillion per year.



#### Country-specific market intelligence backed by data and evidence.



Produced locally by COs based on secondary and primary research.



Provided as a public good to investors and governments.



Findings are made available through an **online platform** for easy access by domestic and foreign investors.



**Impact facilitation events bring findings to life**: UNDP Country Offices lead investor convenings and policy dialogues to mobilize private sector capital and policy changes.

## **SDG INVESTOR MAP APPROACH**



### **TOURISM INVESTMENT OPPORTUNITY AREAS**



### **ENERGY INVESTMENT OPPORTUNITY AREAS**



#### **EDUCATION INVESTMENT OPPORTUNITY AREAS**



#### **FINANCE INVESTMENT OPPORTUNITY AREAS**



### **HEALTHCARE INVESTMENT OPPORTUNITY AREAS**



Ň**ŧŧŧ**Ť

National Referral Hospital

13 CLIMATE ACTION



Telemedicine-Digital Healthcare Platforms



- Ticket Size: > USD 10 MN
- Timeframe: Long Term (10+ Years)

**3** GOOD HEALTH AND WELL-BEING

*\_*/₩/♥

- Market Size: ~226,272 persons
- Return Profile:15-20% (IRR)

- Ticket Size: USD <500,000
- Timeframe: Medium Term (5-10 Years)
- Market Size: ~ 240,907 doctor visits in 2019
- Return Profile: 5% 10% (IRR)

#### **OTHER INVESTMENT OPPORTUNITY AREAS**



### **NEXT STEPS...**

- Finalize detailed report and data points to be made available through the Government of Belize and UNDP (both Belize CO and through the corporate portal)
- Work with the Government and key stakeholders to institutionalize the the SDG Investor Map methodol