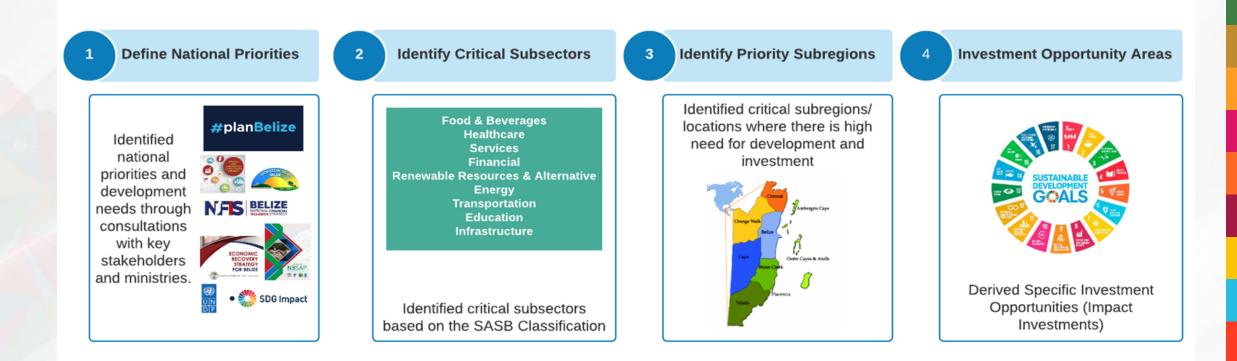

ch 2021.



The SDG Investor Maps are a significant step towards achieving national priorities in education, financial inclusion, renewable energy, and poverty reduction, amongst others. The investment gap in developing countries is estimated at \$2.5 trillion per year.



#### Country-specific market intelligence backed by data and evidence.



Produced locally by COs based on secondary and primary research.



Provided as a public good to investors and governments.



Findings are made available through an **online platform** for easy access by domestic and foreign investors.



**Impact facilitation events bring findings to life**: UNDP Country Offices lead investor convenings and policy dialogues to mobilize private sector capital and policy changes.

## **SDG INVESTOR MAP APPROACH**



### **TOURISM INVESTMENT OPPORTUNITY AREAS**



### **ENERGY INVESTMENT OPPORTUNITY AREAS**



#### **EDUCATION INVESTMENT OPPORTUNITY AREAS**



#### **FINANCE INVESTMENT OPPORTUNITY AREAS**



### **HEALTHCARE INVESTMENT OPPORTUNITY AREAS**



Ň**ŧŧŧ**Ť

National Referral Hospital

13 CLIMATE ACTION



Telemedicine-Digital Healthcare Platforms



- Ticket Size: > USD 10 MN
- Timeframe: Long Term (10+ Years)

**3** GOOD HEALTH AND WELL-BEING

*\_*/₩/♥

- Market Size: ~226,272 persons
- Return Profile:15-20% (IRR)

- Ticket Size: USD <500,000
- Timeframe: Medium Term (5-10 Years)
- Market Size: ~ 240,907 doctor visits in 2019
- Return Profile: 5% 10% (IRR)

#### **OTHER INVESTMENT OPPORTUNITY AREAS**



### **NEXT STEPS...**

- Finalize detailed report and data points to be made availabl