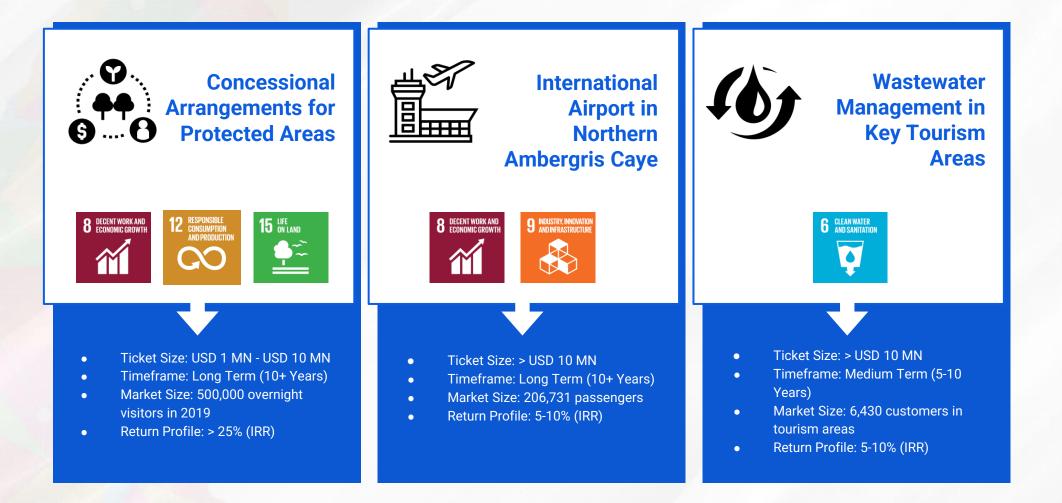

ant step towards achieving national priorities in education, financial inclusion, renewable energy, and poverty reduction, amongst others. The investment gap in developing countries is estimated at \$2.5 trillion per year.



#### Country-specific market intelligence backed by data and evidence.



Produced locally by COs based on secondary and primary research.



Provided as a public good to investors and governments.



Findings are made available through an **online platform** for easy access by domestic and foreign investors.



**Impact facilitation events bring findings to life**: UNDP Country Offices lead investor convenings and policy dialogues to mobilize private sector capital and policy changes.

## **SDG INVESTOR MAP APPROACH**



### **TOURISM INVESTMENT OPPORTUNITY AREAS**



### **ENERGY INVESTMENT OPPORTUNITY AREAS**



#### **EDUCATION INVESTMENT OPPORTUNITY AREAS**



#### **FINANCE INVESTMENT OPPORTUNITY AREAS**



### **HEALTHCARE INVESTMENT OPPORTUNITY AREAS**



Ň**ŧŧŧ**Ť

National Referral Hospital

13 CLIMATE ACTION



Telemedicine-Digital Healthcare Platforms



- Ticket Size: > USD 10 MN
- Timeframe: Long Term (10+ Years)

**3** GOOD HEALTH AND WELL-BEING

*\_*/₩/♥

- Market Size: ~226,272 persons
- Return Profile:15-20% (IRR)

- Ticket Size: USD <500,000
- Timeframe: Medium Term (5-10 Years)
- Market Size: ~ 240,907 doctor visits in 2019
- Return Profile: 5% 10% (IRR)

#### **OTHER INVESTMENT OPPORTUNITY AREAS**



### **NEXT STEPS...**

- Finalize detailed report and data points to be made available through the Government of Belize and UNDP (bot