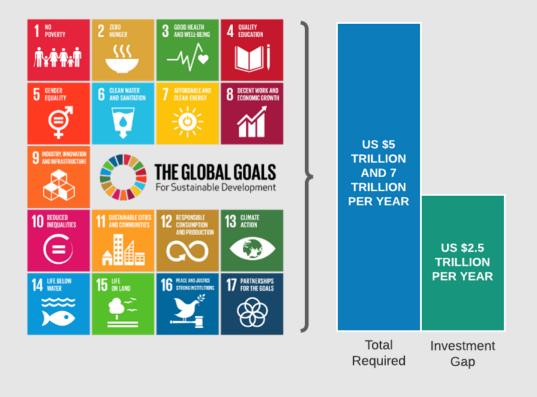

The SDG Investor Maps are a significant step towards achieving national priorities in education, financial inclusion, renewable energy, and poverty reduction, amongst others. The investment gap in developing countries is estimated at \$2.5 trillion per year.