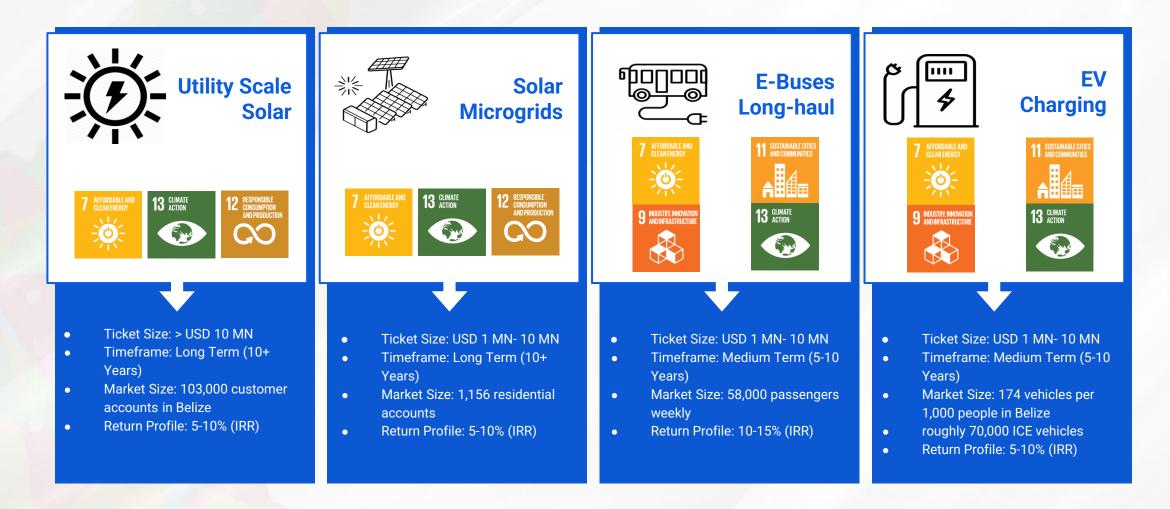

in education, financial inclusion, renewable energy, and poverty reduction, amongst others. The investment gap in developing countries is estimated at \$2.5 trillion per year.



#### Country-specific market intelligence backed by data and evidence.



Produced locally by COs based on secondary and primary research.



Provided as a public good to investors and governments.



Findings are made available through an **online platform** for easy access by domestic and foreign investors.



**Impact facilitation events bring findings to life**: UNDP Country Offices lead investor convenings and policy dialogues to mobilize private sector capital and policy changes.

## **SDG INVESTOR MAP APPROACH**



### **TOURISM INVESTMENT OPPORTUNITY AREAS**



### **ENERGY INVESTMENT OPPORTUNITY AREAS**



#### **EDUCATION INVESTMENT OPPORTUNITY AREAS**



#### **FINANCE INVESTMENT OPPORTUNITY AREAS**



### **HEALTHCARE INVESTMENT OPPORTUNITY AREAS**



Ň**ŧŧŧ**Ť

National Referral Hospital

13 CLIMATE ACTION



Telemedicine-Digital Healthcare Platforms



- Ticket Size: > USD 10 MN
- Timeframe: Long Term (10+ Years)

**3** GOOD HEALTH AND WELL-BEING

*\_*/₩/♥

- Market Size: ~226,272 persons
- Return Profile:15-20% (IRR)

- Ticket Size: USD <500,000
- Timeframe: Medium Term (5-10 Years)
- Market Size: ~ 240,907 doctor visits in 2019
- Return Profile: 5% 10% (IRR)

#### **OTHER INVESTMENT OPPORTUNITY AREAS**



### **NEXT STEPS...**

- Finalize detailed report and data points to be made available through the Government of Belize and UNDP (both Belize CO and through the corporate portal)
-