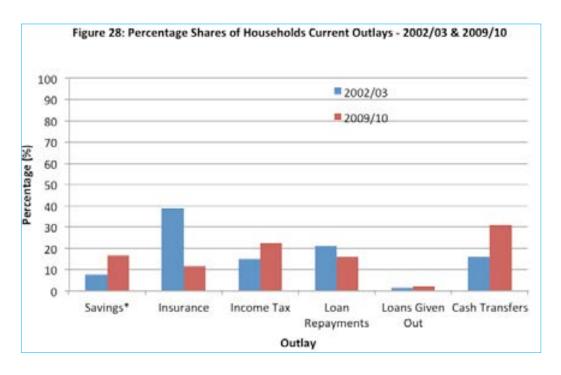

6              | 9.2          | 14.9     | 27.7             | 20.4              | 13     | 22.4     |
| Loan Repayments             | 20.6             | 23                | 19.1         | 21.1     | 14.5             | 10.3              | 37.9   | 16       |
| Loans Given Out             | 1.8              | 0.9               | 0.9          | 1.4      | 2                | 1.9               | 4.3    | 2.3      |
| Cash Transfers              | 12.8             | 15.9              | 28.6         | 16.1     | 27.5             | 40.7              | 11.9   | 31       |
| Total                       | 100              | 100               | 100          | 100      | 100              | 100               | 100    | 100      |

Note: \* Savings refers to sum of pension contributions and investments



### 4.2.3 Household Income Inequality

Income inequality is measured using the GINI coefficient, which summarizes income/ consumption inequality in a single figure. The GINI coefficient ranges between one (1) and zero (0). When it is equal to one (1), it means there is complete inequality, while when it is equal to zero (0) it means there is complete equality.

To get the details of income/consumption inequality, the Lorenz curve is used. The Lorenz curve plots the percentage cumulative distributions of income/consumption and households against each other. The 45 degrees diagonal line represents a situation of complete equality. Complete equality would mean that, for instance, 10.0 percent of households would get their corresponding 10.0 percent of income. In the case of complete equalit