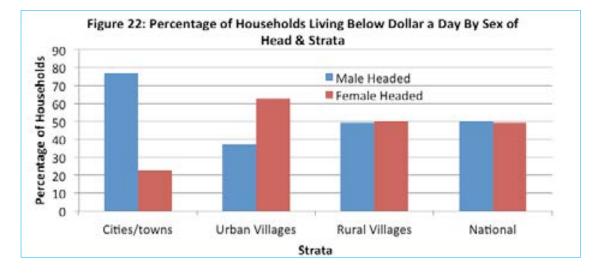

| 258,915                                 | 36.1                                            |  |
| National       | 394,272                       | 1,632,922     | 60,696                                                                    | 382,733                                 | 23.4                                            |  |

### 3.3.1 Profiles of Households Living Below a Dollar A Day

The analysis of households living below a dollar a day revealed that in cities and towns, and rural areas, the majority of the households were male headed, whilst in urban villages, the majority of households living below a dollar a day were female headed. Figure 22 illustrates the distribution of households living below a dollar a day by strata and sex of household head.



The average age of heads of households below a dollar a day was 45 years, with the majority aged 28 years as the modal age revealed. This indicated that the majority of households living below a dollar a day were headed by youth. This was the case at national level and in rural areas for male headed households. In rural areas, the female headed households' modal age of head of household was 63 years, indicating that most of households living below a dollar a day were headed by elderly females. Table 30.T presents mean and modal ages of heads of household below a dollar a day by sex and strata.

Table 30.T: Mean and Modal Ages, and Sex of Heads of Households Living Below Dollar A Day - By Strata

|                | Male Headed                |                             | Female