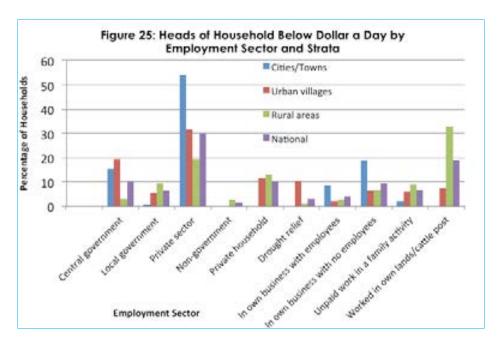

and towns, they accounted for 81.0 percent of the employed heads of household living below a dollar a day. Figure 25 and Table 31.T present households heads living below a dollar a day by employment sector and strata. Figure 26 presents heads of households below a dollar a day by status of job.

In summary the households living below a dollar a day were found to be most likely headed by;

- **Never Married Persons**
- Untrained Heads of Households
- Persons Employed in the Private Sector in cities and towns
- Persons employed as Security Guards, Petrol Attendants and Shop Assistants
- Persons engaged in subsistence agriculture in rural areas
- Unemployed Persons in Urban Villages and Rural Areas
- Persons engaged in household duties/caring for the sick in urban villages and rural areas.





Table 31.T: Percentage Distribution of Employed Household Heads Below Dollar a Day by Employment Type/Status

| Permanent | Temporary | Seasonal | All |
|-----------|-----------|----------|-----|
| 81        | 19        | -        | 100 |
| 48        | 47        | 5        | 100 |
| 46        | 27        | 27       | 100 |
| 54        | 30        | 16       | 100 |

#### 3.4 **Self-Assessed Poverty**

The opinion of household members was sought regarding whether they considered themselves poor or not. This was done through a series of question including the amount of income they considered to be the absolute minimum required to meet the household's basic needs.

At the national level, 46.1 percent of the households thought that their current income was less than the absolute minimum th