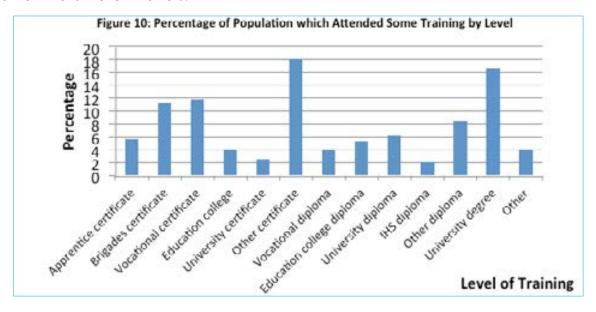

| 3           | 3                     | 1      |
| 60 - 64   | 3           | 3      | 0              | 0      | 2        | 1           | 3                     | 6      |
| 65 +      | 8           | 10     | 1              | 2      | 3        | 2           | 1                     | 2      |
| All       | 100         | 100    | 100            | 100    | 100      | 100         | 100                   | 100    |

BCWIS observed that of the total population exposed to some training, 18.0 percent had obtained "other certificate", with 17.0 percent having obtained university degree. In comparison to the 2002/03 HIES, there has been a significant increase in the population that obtained university degree. Figure 10 depicts the attainment of training at national level for the different levels.



#### 2.9 **Economically Active Persons**

Economically active persons refer to those who are employed and those who are actively seeking work. These are persons referred to as the labour force. Therefore, labour force comprises of individuals who are employed and unemployed. The unemployed refers to those actively seeking work.

The 1971 population and housing census collected data from economically active persons aged ten (10) years and over to capture children working in the subsistence sector. The 1981 and latest censuses collected data from persons aged 12 years to identify and monitor child labour activities (if any) in the Country.

The International Labour Organisation (ILO) convention no. 138 stipulates that minimum age for employment should not be less than 15 years. However cou