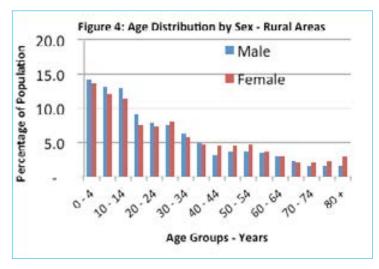

ounted for 70.6 percent of the population. This scenario was observed for cities/towns and urban villages, which accounted for 73.0 and 71.9 percent respectively, of the most dominant group. In rural areas, 68.3 percent of the population was aged 34 years and below.

At the national level, age groups 0-4, 5-9 and 10 - 14 were the highest contributors to the total population at 11.8, 11.0 and 11.0 percent, respectively. In cities and towns, age groups 20-24, 25-29 and 30-34 accounted for 12.6, 13.3 and 11.5 percent respectively, towards the total population, whilst in urban villages and rural areas, the highest contributors to the population were similar to those at national level. Figures 1 through 4 depict the age distribution of the population at national level and stratum level.









Overall, 43.2 percent of the population lived in rural areas, whilst 36.3 and 20.5 percent of the population was found in urban villages and cities/towns respectively. Figure 5 shows comparison of age distribution by strata as a percentage of the total population. The rural areas contribution to the total population was highest for age groups 0-4 through 10-14 and 45-49 years and above. This is depicted in Figure 5.



#### 2.4 Heads of Households and Household Size

The average age of head of household was observed to be 45 years, the same as observed during the 2002/03 HIES. The results indicated an increase in the proportion of households headed by males in the age groups of 20-29 and 30-39 years when compared to the findings of the 2002/03 HIES.

The results showed a fall in the aver