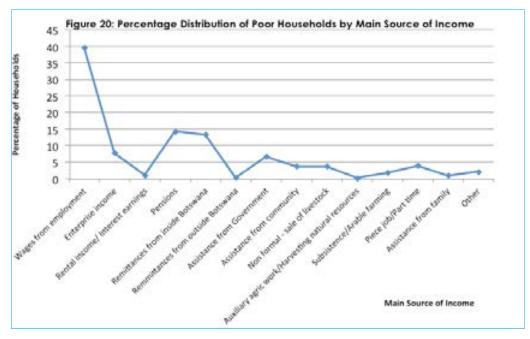

| 100  |  |  |  |  |
| National                                            | 41.1                   | 58.9          | 100  |  |  |  |  |

At the national level, the majority of poor households, indicated their main source of income as Wages from Employment, accounting for 39.7 percent of households, followed by Pensions and Remittances at 14.3 and 13.4 percent respectively, of poor households. The trend was the same for both urban villages and rural areas. In cities and towns, 68.0 percent of poor households indicated their main source of income as being Wages from Employment, followed by 9.7 percent (Enterprise income) and 6.4 percent (Remittances). The results are summarized in Table 36 of appendix 1. Figure 20 depicts distribution of poor households by major source of income.



### 3.1.4 Poverty Incidence by School Attendance and Training of Head of Household

The BCWIS results showed that in every stratum, the majority of heads of household for poor households had attended school, with the cities and towns standing at 78.6 percent and the urban areas and rural areas at 58.1 and 50.0 percent respectively. The results are summarized in Table 25.T. Over 90 percent of poor heads of household had no training. The majority of those were in rural areas at 58.4 percent and in urban villages with 31.2 percent. The results are presented in Table 41 in appendix 1.

Table 25.T: Poor Households by School Attendance of Head

| School Attendance | Cities/Towns     | Urban villages        | Rural areas | National |
|-------------------|------------------|---------------------