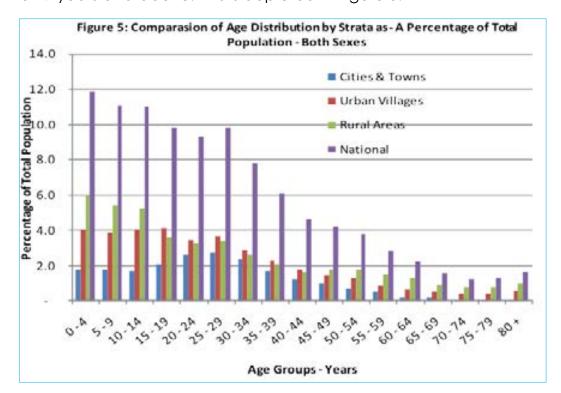

In cities and towns, age groups 20-24, 25-29 and 30-34 accounted for 12.6, 13.3 and 11.5 percent respectively, towards the total population, whilst in urban villages and rural areas, the highest contributors to the population were similar to those at national level. Figures 1 through 4 depict the age distribution of the population at national level and stratum level.









Overall, 43.2 percent of the population lived in rural areas, whilst 36.3 and 20.5 percent of the population was found in urban villages and cities/towns respectively. Figure 5 shows comparison of age distribution by strata as a percentage of the total population. The rural areas contribution to the total population was highest for age groups 0-4 through 10-14 and 45-49 years and above. This is depicted in Figure 5.



#### 2.4 Heads of Households and Household Size

The average age of head of household was observed to be 45 years, the same as observed during the 2002/03 HIES. The results indicated an increase in the proportion of households headed by males in the age groups of 20-29 and 30-39 years when compared to the findings of the 2002/03 HIES.

The results showed a fall in the average household size. Comparing the HIES and BCWIS, the average household size decreased from 4.1 to 3.5 persons between 2002/03 and 2009/10. Table 2.T and Figure 6; present the distribution of households by sex and age group of household head.

Table 2.T: Summary Distribution of Households Heads by Age Group of Household Head and Sex

|                            | 2002/03 |         |                   |               |