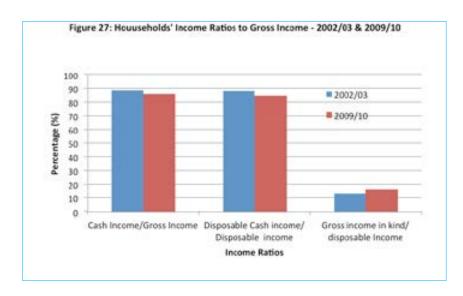

| 3,961.10      | 2,445.50       | 1,378.90 | 2,424.60    | 7,899.64         | 5,708.76          | 3,378.07 | 5,304.49 |
|                                              |               |                |          | Ratio Perce | ntages           |                   |          |          |
| Cash Income/Gross Income                     | 95.7          | 89.            | 71.5     | 88.2        | 93.7             | 89                | 69.8     | 85.8     |
| Disposable Cash income/<br>Disposable income | 95.5          | 89.2           | 2 70.8   | 87.7        | 93.5             | 88                | 66.8     | 84.5     |
| Gross income in kind/<br>disposable Income   | 4.9           | 11.4           | 4 30.6   | 13          | 7.2              | 13                | 34       | 16.3     |



### 4.2.2 Household Savings and Current Outlays

Households' savings or propensity to save was estimated by summing households' contributions to pensions and investment, which included deposits to savings and investment in shares. Table 38.T shows that at the national level, there was an improvement in the households' propensity to save as shown by increases in the ratio of savings to total household current outlays. The ratio increased from 7.7 percent in 2002/03 to 16.7 percent in 2009/10.

The results further indicated increases in income tax and cash transfers out of households. These were accompanied by decreases in average insurance contributions and loan repayments. Figure 28 presents the results graphically.

Table 38.T: Household Average Other Current Cash Outlays

|