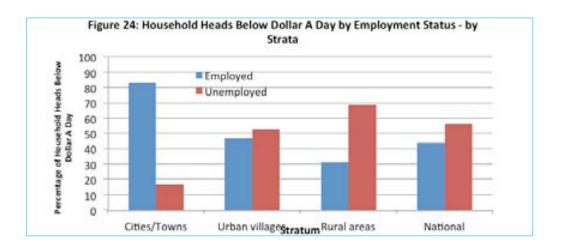

8                          | 47                         | 33            | 46 | 28         |  |

Figure 23 shows the percentage distribution of households living below a dollar a day by marital status and strata. At the national level, 38.8 percent of households living below dollar a day were headed by "never married" persons, while in urban villages the households living below a dollar a day who were headed by "never married" persons accounted for 46.2 percent of the households living below a dollar a day.



The results for BCWIS showed that at national level, urban villages and rural areas, the majority of households living below a dollar a day were headed by unemployed persons, whilst in cities and towns they were headed by employed persons. Figure 24 presents the results graphically.



Further analysis on households headed by employed persons observed that the majority of those heads of household were employed in the Private Sector. At the national level, 30.2 percent were employed in the Private Sector, whilst in cities/towns, the figure stood at 54.1 percent, with the second most important employer being "Own Business with no Employees" at 18.8 percent followed by Central Government with 15.5 percent. In rural areas, the majority of the employed household heads living below a dollar a day mostly worked in "Own Lands/Cattle Posts".

Among those employed, a high number of them were employed on permanent basis across all the strata. In cities and towns, they accounted for 81.0 percent of the employed heads of household living below a dollar a day. Figure 25 and Table 31