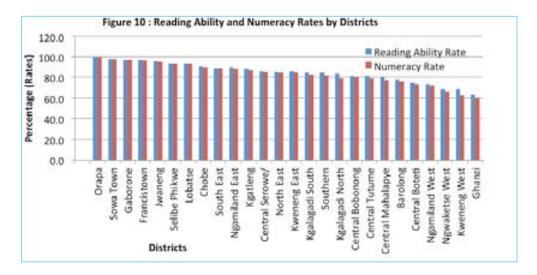

|-----------------------------|--------|----------|--|--|--|--|--|
|                | Male                        | Female | National |  |  |  |  |  |
| Cities & Towns | 95.1                        | 95.3   | 95.4     |  |  |  |  |  |
| Urban Villages | 89.5                        | 89.7   | 89.9     |  |  |  |  |  |
| Rural Areas    | 74.2                        | 75.4   | 75.5     |  |  |  |  |  |
| National       | 84.7                        | 85.4   | 84.5     |  |  |  |  |  |



Reading ability and numeracy rates by district are graphically in Figure 10. The results showed that generally the reading ability and numeracy rates were highest for cities and towns and lowest for districts furthest from the railway line. Exceptions were Chobe, and Ngamiland East, which showed high rates.



The results for reading and numeracy rate were combined to estimate literacy rates as presented in Table 12.T. Literacy rate was estimated at 84.9 percent at the national level. This was lower than the estimate for females, which stood at 86.0 percent. The males' literacy rate was 84.9 percent at national level. Overall, literacy rates were slightly higher for females compared to males in the cities and towns and rural areas.

Table 12.T: Literacy Rates for Population Aged 10 Years & above by Sex & Strata

| Strata         | Literacy Rates Estimates (Percentage) |        |          |  |  |  |  |
|----------------|---------------------------------------|--------|----------|--|--|--|--|
|                | Male                                  | Female | National |  |  |  |  |
| Cities & To