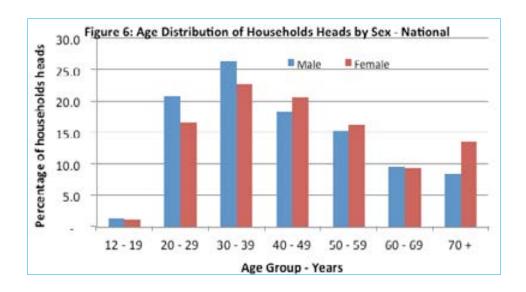

| 20.6    | 19.3       |
| 50 - 59                    | 14.7    | 13.7    | 14.2              | 15.2          | 16.4    | 15.8       |
| 60 - 69                    | 9.6     | 10.1    | 9.8               | 9.6           | 9.3     | 9.5        |
| 70 +                       | 10.2    | 13      | 11.5              | 8.5           | 13.5    | 10.8       |
| Total                      | 100     | 100     | 100               | 100           | 100     | 100        |
| Median                     | 40      | 41      | 40                | 40            | 44      | 42         |
| Mean                       | 44.7    | 46      | 45.3              | 43.8          | 46.7    | 45.2       |
| Average House-hold<br>Size | 3.94    | 4.38    | 4.1               | 3.17          | 3.8     | 3.46       |



Figure 6 shows that for younger age groups of 20-29 and 30-39, there were more male headed households compared with female headed households; the opposite was realized from older age groups of 40-49 years and above.

#### 2.5 Marital Status

Table 3.T and Figure 7 present marital status of heads of households by sex at national level. The 2009/10 BCWIS results showed that at national level, the percentage of "never married" heads of households stood at 37.2 percent, up from 26.9 percent that was observed in 2002/03. The percentage of heads of households which were married and living together with partners both showed decreases, from 36.5 (married) and 30.6 percent (living together) in 2002/03, to 26.9 and 20.4 percent in 2009/10. The BCWIS revealed that, of the 54.3 percent of male heads