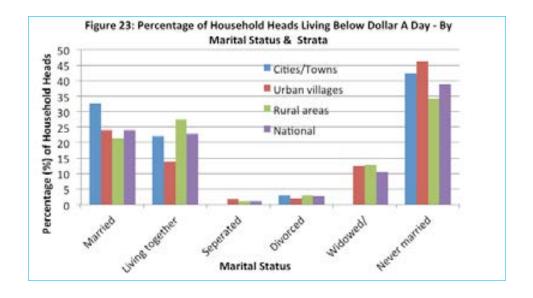

| 48                         | 33            | 47 | 46         |  |
| Rural areas    | 48                         | 28                          | 49                         | 63            | 48 | 28         |  |
| National       | 45                         | 28                          | 47                         | 33            | 46 | 28         |  |

Figure 23 shows the percentage distribution of households living below a dollar a day by marital status and strata. At the national level, 38.8 percent of households living below dollar a day were headed by "never married" persons, while in urban villages the households living below a dollar a day who were headed by "never married" persons accounted for 46.2 percent of the households living below a dollar a day.



The results for BCWIS showed that at national level, urban villages and rural areas, the majority of households living below a dollar a day were headed by unemployed persons, whilst in cities and towns they were headed by employed persons. Figure 24 presents the results graphically.



Further analysis on households headed by employed persons observed that the majority of those heads of household were employed in the Private Sector. At the national level, 30.2 percent were employed in the Private Sector, whilst in cities/towns, the figure stood at 54.1 percent, with the second most important employer being "Own Business with no Employees" at 18.8 percent followed by Central Government with 15.5 percent. In rural areas, the majority of the employed household heads living below a dollar a