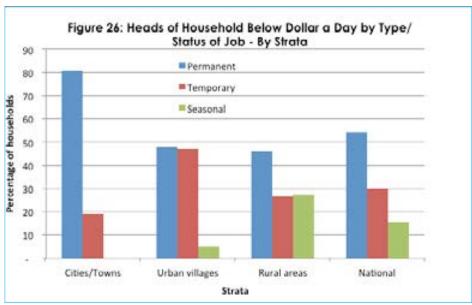

nd towns, they accounted for 81.0 percent of the employed heads of household living below a dollar a day. Figure 25 and Table 31.T present households heads living below a dollar a day by employment sector and strata. Figure 26 presents heads of households below a dollar a day by status of job.

In summary the households living below a dollar a day were found to be most likely headed by;

- **Never Married Persons**
- Untrained Heads of Households
- Persons Employed in the Private Sector in cities and towns
- Persons employed as Security Guards, Petrol Attendants and Shop Assistants
- Persons engaged in subsistence agriculture in rural areas
- Unemployed Persons in Urban Villages and Rural Areas
- Persons engaged in household duties/caring for the sick in urban villages and rural areas.





Table 31.T: Percentage Distribution of Employed Household Heads Below Dollar a Day by Employment Type/Status

| Permanent | Temporary | Seasonal | All |
|-----------|-----------|----------|-----|
| 81        | 19        | -        | 100 |
| 48        | 47        | 5        | 100 |
| 46        | 27        | 27       | 100 |
| 54        | 30        | 16       | 100 |

#### 3.4 **Self-Assessed Poverty**

The opinion of household members was sought regarding whether they considered themselves poor or not. This was done through a series of question including the amount of income they considered to be the absolute minimum required to meet the household's basic needs.

At the national level, 46.1 percent of the households thought that their current income was less than the absolute minimum they