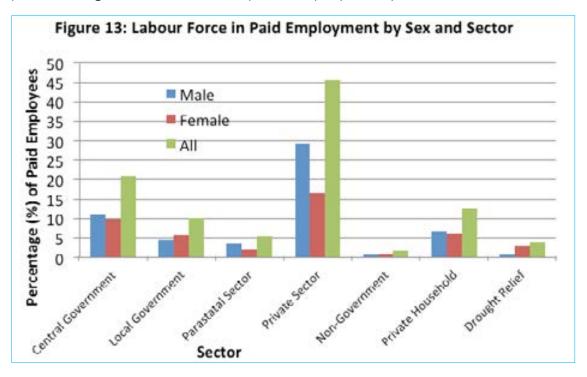

unemployment rates by age group and sex for labour force aged 15 years and over



The labour force aged 19 years and over was estimated at 684,321, of which 118,008 (17.2) percent) were unemployed. Table 26 in appendix 1 and Figure 12 summarizes the labour force and resultant unemployment rates by age groups and sex for persons aged 19 years and above for 2009/10.



#### 2.10 Paid Employment

Out of the 705,448 labour force aged 15 years and over, 579,429 were employed, of which 394,887 (68.0 percent) were in paid employment. Males accounted for 38.0 percent and females for 29.6 percent of the labour force in paid employment. The private sector employed 45.7 percent of paid employees, followed by Central Government at 20.9 percent. Figure 13 summarizes paid employees by sector and sex.



## 2.11 Self-Employment, Unpaid and Own Lands/Cattle

The economically active population that was in employment other than paid employment accounted for 32.4 percent of the overall economically employed labour force. The majority (518%) were engaged in Own Lands/Cattle post (subsistence agriculture), followed by those in self-employment without employees (informal sector). Figure 14 illustrates the distribution of unpaid economically engaged labour force by sector.



#### 2.12 Employment by Occupation

Table 22 (in appendix1) gives a summary of the different occupations of the employed labour force. The most prevalent occupations were subsistence agriculture and related work, cattle herding and domestic help (including cleaning & laundering), which accounted for 12.0, 10.0 and six (6.0)