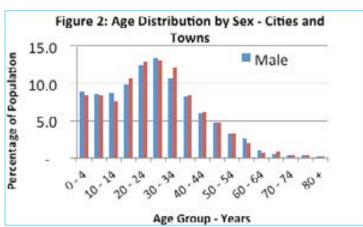

accounted for 70.6 percent of the population. This scenario was observed for cities/towns and urban villages, which accounted for 73.0 and 71.9 percent respectively, of the most dominant group. In rural areas, 68.3 percent of the population was aged 34 years and below.

At the national level, age groups 0-4, 5-9 and 10 - 14 were the highest contributors to the total population at 11.8, 11.0 and 11.0 percent, respectively. In cities and towns, age groups 20-24, 25-29 and 30-34 accounted for 12.6, 13.3 and 11.5 percent respectively, towards the total population, whilst in urban villages and rural areas, the highest contributors to the population were similar to those at national level. Figures 1 through 4 depict the age distribution of the population at national level and stratum level.









Overall, 43.2 percent of the population lived in rural areas, whilst 36.3 and 20.5 percent of the population was found in urban villages and cities/towns respectively. Figure 5 shows comparison of age distribution by strata as a percentage of the total population. The rural areas contribution to the total population was highest for age groups 0-4 through 10-14 and 45-49 years and above. This is depicted in Figure 5.



#### 2.4 Heads of Households and Household Size

The average age of head of household was observed to be 45 years, the same as observed during the 2002/03 HIES. The results indicated an increase in the proportion of households headed by males in the age groups of 20-29 and 30-39 years when compared to the findings of the 2002/03 HIES.

The results showed a fall in the