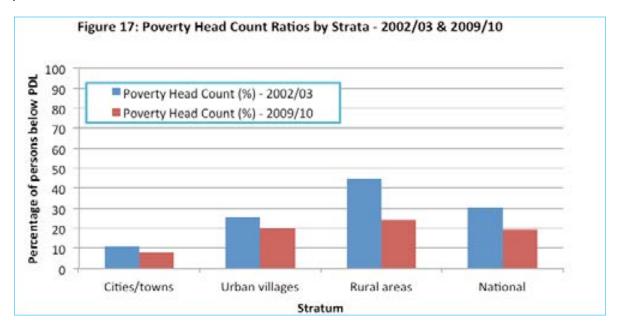

n by 5.5 percentage points, from 25.4 percent in 2002/03 to 19.9 percent in 2009/10.

The number of households living below the poverty datum line was estimated at 10.8 percent nationally in 2009/10, down from 21.7 percent in 2002/03.

The distribution of the poverty incidence across strata followed the same pattern as was observed in 2002/03, with poverty incidence tending to decline with urbanization. Figure 17 presents poverty incidence by strata. The significant decrease in poverty incidence in rural areas followed efforts by government to eradicate abject poverty, with concerted efforts in targeting the very poor in rural areas. Following the publication of the Botswana Poverty Map in 2008, stakeholders implementing poverty eradication programmes were able to target poor localities.



### 3.1.1 Poverty Incidence by District

The 2009/10 BCWIS sample design allowed estimates to be made at district level. This was meant to facilitate targeting when designing poverty eradication programmes. The 2002/03 HIES sample design did not allow for estimating poverty incidence at district level. However, the poverty mapping exercise combined the 2001 Population and Housing Census and the 2002/03 HIES to estimate poverty incidence at district level. Though the poverty mapping exercise used robust methods to arrive at the district poverty incidence estimates, it has to be noted that comparing the district poverty incidences over the two periods might not be consistent because of the different methodologies used.

Figure 18 details poverty incidence at district level from the 2002/03