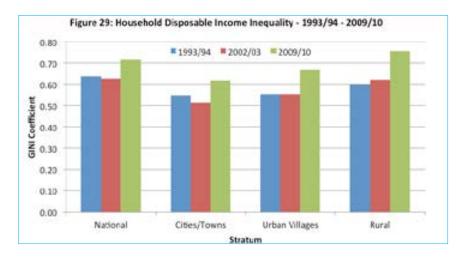

# Trends in Core Welfare Indicators: 1993/4 – 2009/10

| menas in core wenare maleators. 17                                   | 70/4 2007/10       |              |                          |
|----------------------------------------------------------------------|--------------------|--------------|--------------------------|
| WEFARE IND                                                           | ICATORS 1993/94    | 2009/10      |                          |
|                                                                      |                    | PERIOD       |                          |
| WELFARE INDICATOR                                                    | 1993/94            | 2002/03      | 2009/1                   |
| Estimated Total Population                                           | 1,350,899          | 1,632,922    | 1,803,39                 |
| Male population                                                      | 634,284            | 761,636      | 860,33                   |
| Female population                                                    | 716,615            | 871,286      | 943,06                   |
| Estimated Households                                                 | 291,610            | 394,272      | 521,32                   |
| Male headed household                                                | 158,169            | 211,403      | 283,00                   |
| Female headed household                                              | 133,441            | 182,869      | 238,32                   |
| Average household size                                               | 4.56               | 4.1          | 3.4                      |
|                                                                      |                    |              |                          |
| NUMBER OF HOUSEHOLDS LIVING BELOW DOL                                |                    |              |                          |
| National                                                             |                    | 60 696       | 22 72                    |
| Cities/Towns                                                         |                    | 3 449        | 3 65                     |
| Urban Villages                                                       |                    | 15 398       | 6 26                     |
| Rural areas                                                          | 29 310             | 41 850       | 12 80                    |
| POVERTY HEAD COUNT RATIO, (POVERTY DATU                              | JM LINE) (Percent- |              |                          |
| National                                                             | 47                 | 30.6         | 19.                      |
| Cities & Towns                                                       | -                  | 10.6         |                          |
| Urban Villages                                                       | -                  | 25.4         | 19.                      |
| Rural Areas                                                          | -                  | 44.8         | 24.                      |
| POPULATION LIVING BELOW ONE DOLLAR(\$1)                              | A DAY. 1)          |              |                          |
| National                                                             | · -                | 382 733      | 119 14                   |
| Cities & Towns                                                       |                    | 18 699       | 10 73                    |
| Urban Villages                                                       |                    | 105 118      | 40 60                    |
| Rural Areas                                                          |                    | 258 915      | 67 81                    |
|                                                                      |                    |              |                          |
| NATIONAL UNEMPLOYMENT RATES (%) - AGE G<br>Age group 15 yrs and Over | IKOUP              |              |                          |
| Both Sexes                                                           | 21                 | 23.9         | 17.                      |
|                                                                      | <u></u>            | 23.9         | 17.                      |
|                                                                      |                    | 21.4         | 1.1                      |
| Male<br>Female                                                       | 20                 | 21.4<br>26.3 |                          |
| Male                                                                 | 20                 |              |                          |
| Male<br>Female<br>Age Group 19 yrs and over                          | 20 23              |              | 21.                      |
| Male<br>Female                                                       | 20 23              |              | 21.                      |
| Male<br>Female<br>Age Group 19 yrs and over                          | 20<br>23<br>       | 26.3         | 14.<br>21.<br>17.<br>14. |

| WEFARE INC                          | DICATORS 1993/94              | 2009/10                   |                             |
|-------------------------------------|-------------------------------|---------------------------|-----------------------------|
|                                     |                               | PERIOD                    |                             |
| WELFARE INDICATOR                   | 1993/94                       | 2002/03                   | 2009/1                      |
| Male                                | 20                            | 21.4                      | 14.6                        |
| Female                              | 23                            | 26.3                      | 21.4                        |
| Age Group 19 yrs and over           |                               |                           |                             |
| Both Sexes                          |                               |                           | 17.2                        |
| Male                                |                               |                           | 14.1                        |
| Female                              |                               |                           | 20.6                        |
| CONSUMPTION PATTERN- PRIORITY ITEMS |                               |                           |                             |
| 1                                   | Food (21.5 %)                 | Food (23.7 %)             | Transport (20.7 %)          |
| 2                                   | Transport (15.5 %)            | Transport (15.6 %)        | Food (17.7 %)               |
| 3                                   | Housing (14.6 %)              | Housing (12.9 %)          | Housing (13.6 %)            |
| 4                                   | Alcohol & Tobacco<br>(15.5 %) | Miscellaneous (11.2<br>%) | Alcohol & Tobacco<br>(9.0%) |
| AVERAGE MONTHLY HOUSEHOLD EXPENDITU | RE (IN PULA)                  |                           |                             |
| National                            | 716                           | 1,901                     | 3,046                       |
| Cities & Towns                      | 1,258                         | 3,237                     | 4,931                       |
| Urban Villages:                     | 673                           | 2,085                     | 3,241                       |
| Rural Areas                         | 392                           | 868                       | 1,724                       |
| GINI COEFFICIENT -DISPOSABLE INCOME |                               |                           |                             |
| National                            | 0.537                         | 0.573                     | 0.645                       |
| Cities & Towns                      | 0.539                         | 0.503                     | 0.608                       |
| Urban Villages                      | 0.451                         | 0.523                     | 0.625                       |
| Rural Areas                         | 0.414                         | 0.515                     | 0.621                       |
| GINI COEFFICIENT - CONSUMPTION      |                               |                           |                             |
| National                            | -                             | 0.571                     | 0.495                       |
| Urban*:                             | -                             | 0.55                      | 0.51                        |
| Rural Areas:                        | -                             | 0.505                     | 0.438                       |