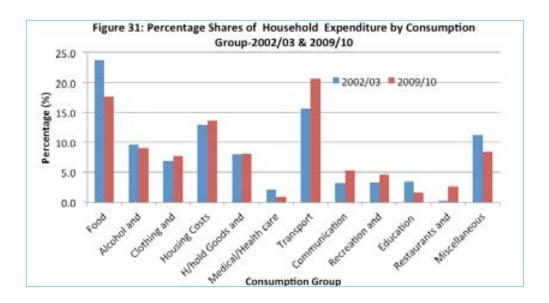

| WEFARE INC                          | DICATORS 1993/94              | 2009/10                   |                             |
|-------------------------------------|-------------------------------|---------------------------|-----------------------------|
|                                     |                               | PERIOD                    |                             |
| WELFARE INDICATOR                   | 1993/94                       | 2002/03                   | 2009/1                      |
| Male                                | 20                            | 21.4                      | 14.6                        |
| Female                              | 23                            | 26.3                      | 21.4                        |
| Age Group 19 yrs and over           |                               |                           |                             |
| Both Sexes                          |                               |                           | 17.2                        |
| Male                                |                               |                           | 14.1                        |
| Female                              |                               |                           | 20.6                        |
| CONSUMPTION PATTERN- PRIORITY ITEMS |                               |                           |                             |
| 1                                   | Food (21.5 %)                 | Food (23.7 %)             | Transport (20.7 %)          |
| 2                                   | Transport (15.5 %)            | Transport (15.6 %)        | Food (17.7 %)               |
| 3                                   | Housing (14.6 %)              | Housing (12.9 %)          | Housing (13.6 %)            |
| 4                                   | Alcohol & Tobacco<br>(15.5 %) | Miscellaneous (11.2<br>%) | Alcohol & Tobacco<br>(9.0%) |
| AVERAGE MONTHLY HOUSEHOLD EXPENDITU | RE (IN PULA)                  |                           |                             |
| National                            | 716                           | 1,901                     | 3,046                       |
| Cities & Towns                      | 1,258                         | 3,237                     | 4,931                       |
| Urban Villages:                     | 673                           | 2,085                     | 3,241                       |
| Rural Areas                         | 392                           | 868                       | 1,724                       |
| GINI COEFFICIENT -DISPOSABLE INCOME |                               |                           |                             |
| National                            | 0.537                         | 0.573                     | 0.645                       |
| Cities & Towns                      | 0.539                         | 0.503                     | 0.608                       |
| Urban Villages                      | 0.451                         | 0.523                     | 0.625                       |
| Rural Areas                         | 0.414                         | 0.515                     | 0.621                       |
| GINI COEFFICIENT - CONSUMPTION      |                               |                           |                             |
| National                            | -                             | 0.571                     | 0.495                       |
| Urban*:                             | -                             | 0.55                      | 0.51                        |
| Rural Areas:                        | -                             | 0.505                     | 0.438                       |