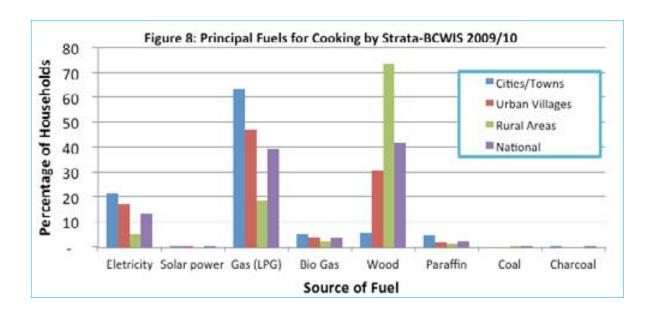

| 2002/03 | 2009/10 |  |  |
| Fuel Type   | Per     | centage of House | holds   | Percentage of Households |         |         |  |  |
| Electricity | 13      | 27               | 46      |                          | 4       | 5 13    |  |  |
| Paraffin    | 71      | . 53             | 32      |                          | 9       | 5 2     |  |  |
| Candle      | 9       | 14               | 18      |                          |         |         |  |  |
| Wood        | 6       |                  | 3       | 9                        | 58 4    | 6 42    |  |  |
| Gas (LPG)   | 1       | . (              | 0       | 2                        | 29 4    | 4 43    |  |  |
| All         | 100     | 100              | 100     | 10                       | 00 10   | 0 100   |  |  |



#### 2.7 **Ownership of Information Communication Technology Items**

Table 7.T presents a summary of household ownership of Information Communication Technology (ICT) items. The results showed that for all the items, ownership increases with urbanization. BCWIS 2009/10 showed that of all the ICT items, mobile phones were the most owned by households, with 80.4 percent of households having at least one member owning a cellular phone at the national level. Radio and Television were second and third respectively at 55.9 and 47.2 percent. Ownership of cellular phone is highest in cities/towns, with 93.2 percent of households having indicated ownership.

| Table 7.T: Household Own   | ership of Info | rmation, Co              | ommunica    | tion & Tech              | nology (IC | T) Items b