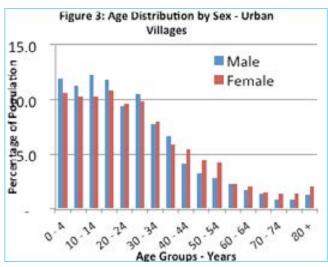

ccounted for 70.6 percent of the population. This scenario was observed for cities/towns and urban villages, which accounted for 73.0 and 71.9 percent respectively, of the most dominant group. In rural areas, 68.3 percent of the population was aged 34 years and below.

At the national level, age groups 0-4, 5-9 and 10 - 14 were the highest contributors to the total population at 11.8, 11.0 and 11.0 percent, respectively. In cities and towns, age groups 20-24, 25-29 and 30-34 accounted for 12.6, 13.3 and 11.5 percent respectively, towards the total population, whilst in urban villages and rural areas, the highest contributors to the population were similar to those at national level. Figures 1 through 4 depict the age distribution of the population at national level and stratum level.









Overall, 43.2 percent of the population lived in rural areas, whilst 36.3 and 20.5 percent of the population was found in urban villages and cities/towns respectively. Figure 5 shows comparison of age distribution by strata as a percentage of the total population. The rural areas contribution to the total population was highest for age groups 0-4 through 10-14 and 45-49 years and above. This is depicted in Figure 5.



#### 2.4 Heads of Households and Household Size

The average age of head of household was observed to be 45 years, the same as observed during the 2002/03 HIES. The results indicated an increase in the proportion of households headed by males in the age groups of 20-29 and 30-39 years when compared to the findings of the 2002/03 HIES.

The results showed a fall in the av