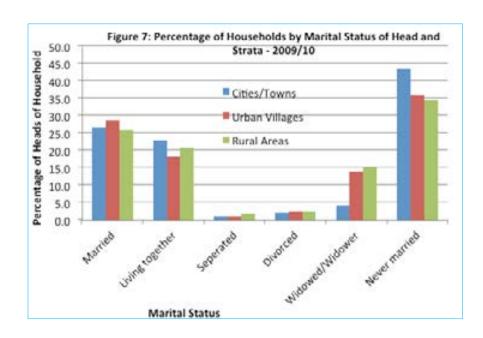

|  |  |
|-----------------|------|--------|------------|---------|--------|------------|--|--|
| Marital Status  | Male | Female | Both Sexes | Male    | Female | Both Sexes |  |  |
| Married         | 15.  | 21.6   | 36.5       | 21.6    | 5.4    | 26.9       |  |  |
| Living together | 23.  | 5 7.0  | 30.6       | 13.8    | 6.6    | 20.4       |  |  |
| Separated       | 12.  | 4 5.5  | 17.9       | 0.5     | 0.8    | 1.3        |  |  |
| Divorced        | 0.   | 4 0.5  | 0.9        | 0.7     | 1.6    | 2.2        |  |  |
| Widowed/Widower | 0.   | 7 1.1  | 1.7        | 1.8     | 10.1   | 11.9       |  |  |
| Never married   | 1.0  | 5 10.7 | 12.4       | 15.9    | 21.3   | 37.2       |  |  |
| Total           | 53.  | 6 46.4 | 100.0      | 54.3    | 45.7   | 100.0      |  |  |



Figure 7 presents marital status of heads of households by strata. The results showed that the proportion of "never married" heads of households was highest in cities/towns (43.4 percent), whilst in urban villages and rural areas, the proportion of "never married" heads of households were 35.9 and 34.5 percent, respectively.

#### Housing Units, Utilities and Services 2.6

#### 2.6.1 Housing Units

The results of the BCWIS showed that at the national level, 50.4 percent of households lived in self-built housing units, while 23.8 percent occupied rented housing units owned by individuals. This represented a decrease of 5.4 percentage points in households that occupy self-built housing units, which stood at 55.8 percent in 2002/03, and an increase of 4.1 percentage points of households liv