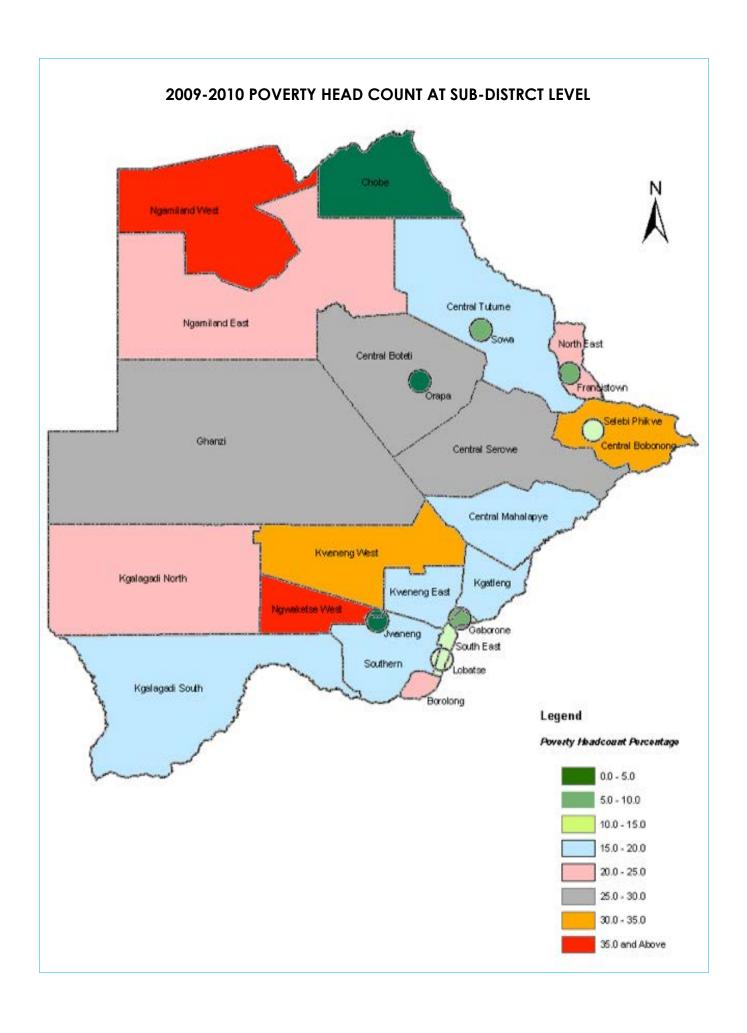

below poverty datum line shows that Kweneng East, Central Serowe/Palapye and Central Tutume, in that order, had the largest number of persons living below the PDL. However, when presented in percentage terms these districts were lower than those observed in other districts. This was because above-mentioned districts with higher absolute figures below PDL also had high total populations.

In interpreting the results, it is important to note that there are instances where the percentage of persons living below the PDL is low, whilst the number of persons living below the PDL is high. An example is Kweneng East, where the percentage of persons living below the PDL was 17.8 percent, and the number of persons below the PDL was estimated at 45,557, out of an estimated population of 256, 948.





# 3.1.2 Poverty Incidence Percentage Shares by Strata Sex and Age Group

The BCWIS has observed that of the 19.3 percent of the population living below the PDL, 10.7 percent were female, of which 5.7 and 4.1 percent were in rural areas and urban villages, respectively. Overall, there were more females living below the PDL across all strata when compared with males. Within strata, there were more females living below the poverty datum line compared with males. The urban villages had 56.5 percent of females living below the poverty datum line, compared with 43.5 percent of males. Table 23.T summarizes percentage shares of the distribution of poverty incidence by strata and sex.

Poverty incidence by sex showed that 20.4 percent of females were poor compared with 18.1 percent of males (Tabl