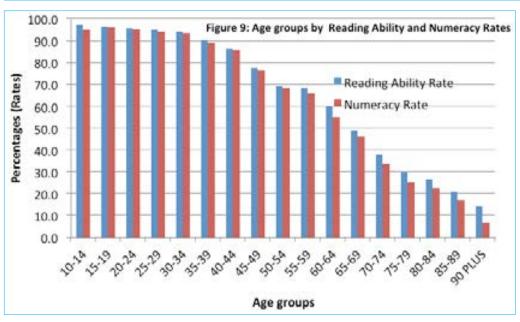

presents reading ability and numeracy rates by age group.

Figure 9 presents reading ability and numeracy rates by age group.

Table 11.T: Numeracy Rates for Population Aged 10 Years and over by Sex and Strata

| Strata         | Numeracy Rates (Percentage) |        |          |  |  |  |  |  |
|----------------|-----------------------------|--------|----------|--|--|--|--|--|
|                | Male                        | Female | National |  |  |  |  |  |
| Cities & Towns | 95.1                        | 95.3   | 95.4     |  |  |  |  |  |
| Urban Villages | 89.5                        | 89.7   | 89.9     |  |  |  |  |  |
| Rural Areas    | 74.2                        | 75.4   | 75.5     |  |  |  |  |  |
| National       | 84.7                        | 85.4   | 84.5     |  |  |  |  |  |



Reading ability and numeracy rates by district are graphically in Figure 10. The results showed that generally the reading ability and numeracy rates were highest for cities and towns and lowest for districts furthest from the railway line. Exceptions were Chobe, and Ngamiland East, which showed high rates.



The results for reading and numeracy rate were combined to estimate literacy rates as presented in Table 12.T. Literacy rate was estimated at 84.9 percent at the national level. This was lower than the estimate for females, which stood at 86.0 percent. The males' literacy rate was 84.9 percent at national level. Overall, literacy rates were slightly higher for females compared to males in the cities and towns and rural areas.

Table 12.T: Literacy Rates for Population Aged 10 Years