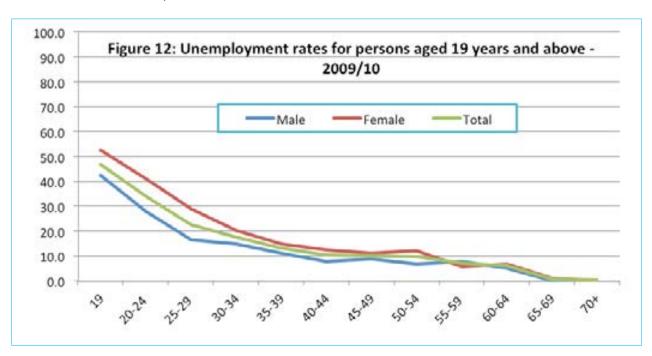

ployment information.

In view of the foregoing, the labour force would be confined to the population aged 15 and 19 years and over.

The results of the BCWIS estimated the labour force aged 15 years and over at 705,448 of which 126,019 (17.9 percent) were unemployed. Table 25 in Appendix 1 summarizes the labour force and resultant unemployment rates by age groups and sex for persons aged 15 years and above. Figure 11 presents unemployment rates by age group and sex for labour force aged 15 years and over



The labour force aged 19 years and over was estimated at 684,321, of which 118,008 (17.2) percent) were unemployed. Table 26 in appendix 1 and Figure 12 summarizes the labour force and resultant unemployment rates by age groups and sex for persons aged 19 years and above for 2009/10.



#### 2.10 Paid Employment

Out of the 705,448 labour force aged 15 years and over, 579,429 were employed, of which 394,887 (68.0 percent) were in paid employment. Males accounted for 38.0 percent and females for 29.6 percent of the labour force in paid employment. The private sector employed 45.7 percent of paid employees, followed by Central Government at 20.9 percent. Figure 13 summarizes paid employees by sector and sex.



## 2.11 Self-Employment, Unpaid and Own Lands/Cattle

The economically active population that was in employment other than paid employment accounted for 32.4 percent of the overall economically employed labour force. The majority (518%) were engaged in Own Lands/Cattle post (subsistence agriculture), followed by those in self-employment without employees (informal