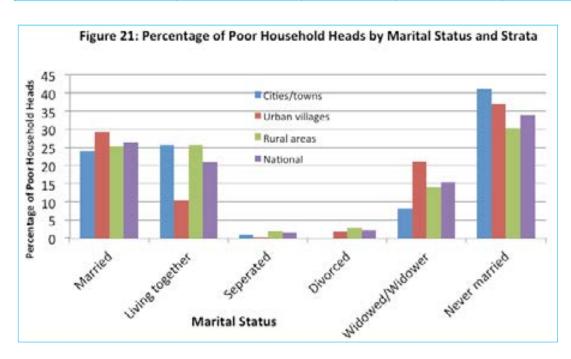

sent a summary of the results.

Table 26.T: Percentage of Households by Marital Status of Head by Strata

| Marital Status  | Cities/towns | Urban villages | Rural areas | National |
|-----------------|--------------|----------------|-------------|----------|
| Married         | 24.1         | 29.3           | 25.3        | 26.4     |
| Living together | 25.7         | 10.4           | 25.7        | 20.8     |
| Separated       | 1            | 0.3            | 2           | 1.3      |
| Divorced        | -            | 1.7            | 2.8         | 2.1      |
| Widowed/Widower | 8.1          | 21.1           | 13.9        | 15.5     |
| Never married   | 41.1         | 37.1           | 30.4        | 33.8     |
| All             | 100          | 100            | 100         | 100      |



### 3.1.7 Poverty Incidence by Household Size and Number of Rooms

The average household size of poor households was estimated at 6.2 persons nationally, with highest of 7.3 persons observed for urban villages. The cities and towns average household size for poor households was estimated at 4.3 persons.

Table 27.T: Average Household Size of Poor Households by Strata

| Stratum        | Average Household Size |
|----------------|------------------------|
| Cities/towns   | 4.3                    |
| Urban Villages | 7.3                    |
| Rural Villages | 6                      |
| National       | 6.2                    |

In cities and towns, the majority of poor households were found to be living in one (1) roomed housing units, whist in rural areas and urban villages, the majorit