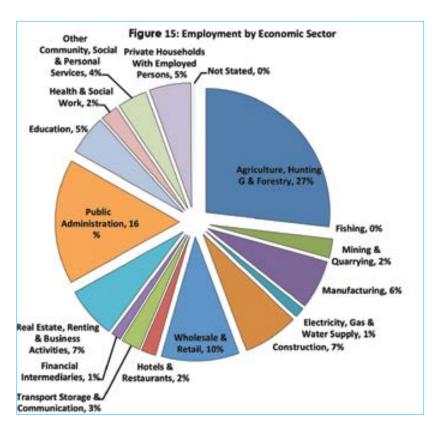

nd six (6.0) percent of the employed labour force, respectively.

The majority of employed women worked as subsistence agriculture employees, at 14.0 percent, followed by domestic help at 13.0 percent and street vending at four (4) percent. Cattle herding was found to be the most prevalent occupation among males, accounting for 16.0 percent of the total employed males, followed by subsistence agriculture at 10.0 percent and security guards at 4.0 percent.

#### 2.13 **Employment by Industry**

The results of the survey showed that Agriculture, Hunting and Forestry sector was the highest employer at 27.0 percent, followed by Public Administration and Retail and Wholesale sectors at 16.0 and 10.0 percent respectively. Figure 15 presents a pictorial summary of employment by economic sector.



#### 2.14 Unemployment

The results of the BCWIS estimated that a total of 126, 019 persons aged 15 years and above were unemployed, that is, they were available for work and were actively seeking employment during the period of the survey. This population when taken as a proportion of the total labour force (which includes the employed and unemployed) resulted in unemployment rate of 17.9 percent nationally. Unemployment rate for females was 21.4 percent compared with 14.6 percent for males.

Unemployment rate was highest for age groups 15-19, 19 years and 20-24, which recorded rates of 41.4, 46.7 and 34.0 percent, respectively (see tables 25 & 26). Overall, unemployment by broad age groups revealed highest rates for the youth, aged 15 through 35 years, which stood at 25.0 percent.

Tab