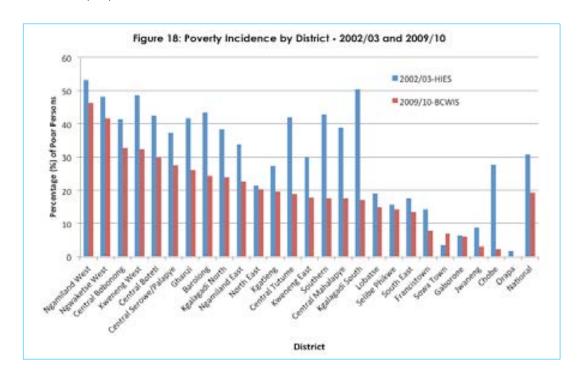

g below poverty datum line shows that Kweneng East, Central Serowe/Palapye and Central Tutume, in that order, had the largest number of persons living below the PDL. However, when presented in percentage terms these districts were lower than those observed in other districts. This was because above-mentioned districts with higher absolute figures below PDL also had high total populations.

In interpreting the results, it is important to note that there are instances where the percentage of persons living below the PDL is low, whilst the number of persons living below the PDL is high. An example is Kweneng East, where the percentage of persons living below the PDL was 17.8 percent, and the number of persons below the PDL was estimated at 45,557, out of an estimated population of 256, 948.





# 3.1.2 Poverty Incidence Percentage Shares by Strata Sex and Age Group

The BCWIS has observed that of the 19.3 percent of the population living below the PDL, 10.7 percent were female, of which 5.7 and 4.1 percent were in rural areas and urban villages, respectively. Overall, there were more females living below the PDL across all strata when compared with males. Within strata, there were more females living below the poverty datum line compared with males. The urban villages had 56.5 percent of females living below the poverty datum line, compared with 43.5 percent of males. Table 23.T summarizes percentage shares of the distribution of poverty incidence by strata and sex.

Poverty incidence by sex showed that 20.4 percent of females were poor compared with 18.1 percent of males (Ta