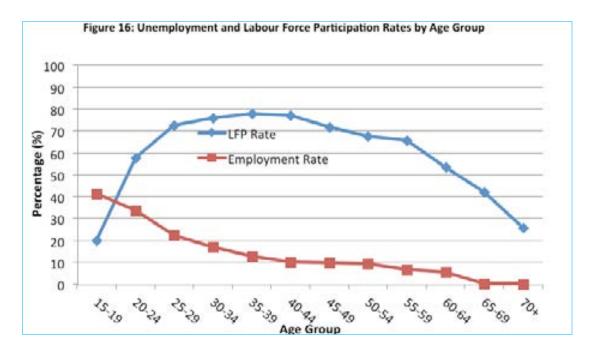

.9  |

#### 2.16 Labour Force Profile

The results of BCWIS revealed that the labour force was predominantly youthful, with the youth age group of 15 – 35 years accounting for 55.1 percent of the labour force aged 15 years and over. Males accounted for 52.0 percent of the labour force. The labour force was largely found to be untrained, with the majority having attained some secondary school education. The majority of the employed were in the agricultural sector.

Overall, unemployment rate of 17.9 percent was observed in this survey, with the youth registering the highest unemployment rate of 25.0 percent, compared with adults aged 36 – 64 years, with unemployment rate at 10.0 percent.

The labour force participation rates were found to be highest for the youth as depicted by Figure 16.



# 2.17 Disability

The BCWIS survey sought to whether some members of the household, aged six years and above, had some chronic disability or long term health condition that prevented them from fully engaging in economic activity to earn a living.

The survey estimated that for the population aged six years and above, 4.4 percent had some form of disability. Within age groups, it was observed that disability increased with age. The most common types of disability were found to be "blindness" and immobility, at 46 and 22 percent respectively. Tables 20.T and 21.T give a summary of disability by Age group, and types of disability, respectively.

The results showed that 64 percent of the population aged six years and over had attended school, with 49 percent having attended primary educatio