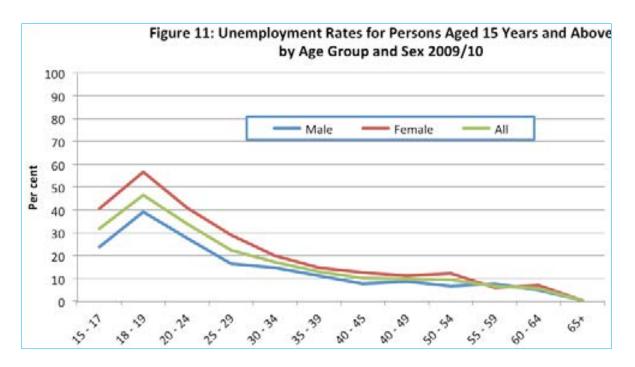

rom persons aged 12 years and above in order to assess existence of child labour. However, for purposes of estimating unemployment, analysis will be focusing on those aged 15 and 19 years and above respectively to accommodate both the international practice (ILO) and national needs on employment information.

In view of the foregoing, the labour force would be confined to the population aged 15 and 19 years and over.

The results of the BCWIS estimated the labour force aged 15 years and over at 705,448 of which 126,019 (17.9 percent) were unemployed. Table 25 in Appendix 1 summarizes the labour force and resultant unemployment rates by age groups and sex for persons aged 15 years and above. Figure 11 presents unemployment rates by age group and sex for labour force aged 15 years and over



The labour force aged 19 years and over was estimated at 684,321, of which 118,008 (17.2) percent) were unemployed. Table 26 in appendix 1 and Figure 12 summarizes the labour force and resultant unemployment rates by age groups and sex for persons aged 19 years and above for 2009/10.



#### 2.10 Paid Employment

Out of the 705,448 labour force aged 15 years and over, 579,429 were employed, of which 394,887 (68.0 percent) were in paid employment. Males accounted for 38.0 percent and females for 29.6 percent of the labour force in paid employment. The private sector employed 45.7 percent of paid employees, followed by Central Government at 20.9 percent. Figure 13 summarizes paid employees by sector and sex.



## 2.11 Self-Employment, Unpaid and Own Lands/Cattle

The economically active p