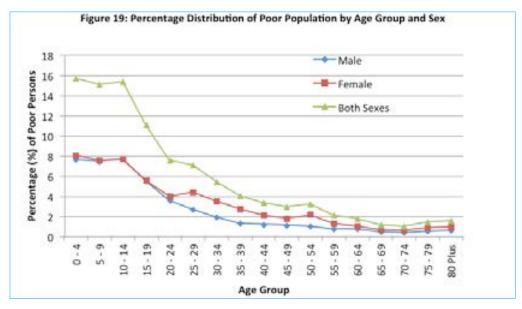

|  |  |  |
| National                                                           | 44.8                | 55.2            | 100  |  |  |  |  |

The results further showed that 55.2 percent of the poor population was female (See Table 40 appendix 1). The distribution of poor persons showed that the majority were in the age groups 0-4, 5-9 and 10-14 years, with 15.7, 15.1 and 15.4 percent of the poor population, respectively.

Figure 19 depicts the percentage distribution of the poor by age group and sex. The figure shows that poverty decreases as age increases. This, to a large extent is due to the population structure, which showed higher population in younger ages compared to older ages. Moreover, unemployment rates were also found to be highest among the youth (Table 25) in appendix1).



## 3.1.3 Poverty Incidence at Household Level by Sex of Head & Source of Income

The distribution of poor households revealed a slightly higher percentage of female headed households living below the PDL at 6.3 percent compared with 4.4 percent of male headed households, at national level. Across strata, the percentage of female headed households below the PDL was higher than of male headed households in urban villages and rural areas. This is in spite of the fact that results showed that there were more male headed households compared to female households across strata, with the exception of urban villages. Table 24.T summarizes distribution of poor households by strata and sex of head of household.

Table 24.T: Percentage Share Distribution of Poor Households by Strata & Sex of Head

|