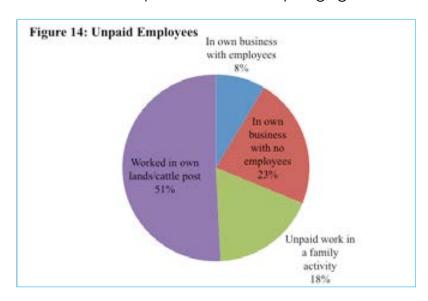

ed, of which 394,887 (68.0 percent) were in paid employment. Males accounted for 38.0 percent and females for 29.6 percent of the labour force in paid employment. The private sector employed 45.7 percent of paid employees, followed by Central Government at 20.9 percent. Figure 13 summarizes paid employees by sector and sex.



## 2.11 Self-Employment, Unpaid and Own Lands/Cattle

The economically active population that was in employment other than paid employment accounted for 32.4 percent of the overall economically employed labour force. The majority (518%) were engaged in Own Lands/Cattle post (subsistence agriculture), followed by those in self-employment without employees (informal sector). Figure 14 illustrates the distribution of unpaid economically engaged labour force by sector.



#### 2.12 Employment by Occupation

Table 22 (in appendix1) gives a summary of the different occupations of the employed labour force. The most prevalent occupations were subsistence agriculture and related work, cattle herding and domestic help (including cleaning & laundering), which accounted for 12.0, 10.0 and six (6.0) percent of the employed labour force, respectively.

The majority of employed women worked as subsistence agriculture employees, at 14.0 percent, followed by domestic help at 13.0 percent and street vending at four (4) percent. Cattle herding was found to be the most prevalent occupation among males, accounting for 16.0 percent of the total employed males, followed by subsistence agriculture at 10.0 percent and security guards at 4.0 percent.

#### 2.13 **Employment b