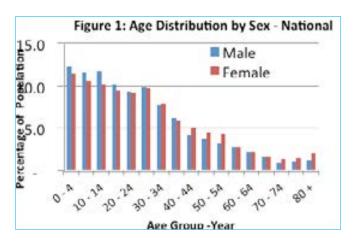

ch accounted for 70.6 percent of the population. This scenario was observed for cities/towns and urban villages, which accounted for 73.0 and 71.9 percent respectively, of the most dominant group. In rural areas, 68.3 percent of the population was aged 34 years and below.

At the national level, age groups 0-4, 5-9 and 10 - 14 were the highest contributors to the total population at 11.8, 11.0 and 11.0 percent, respectively. In cities and towns, age groups 20-24, 25-29 and 30-34 accounted for 12.6, 13.3 and 11.5 percent respectively, towards the total population, whilst in urban villages and rural areas, the highest contributors to the population were similar to those at national level. Figures 1 through 4 depict the age distribution of the population at national level and stratum level.









Overall, 43.2 percent of the population lived in rural areas, whilst 36.3 and 20.5 percent of the population was found in urban villages and cities/towns respectively. Figure 5 shows comparison of age distribution by strata as a percentage of the total population. The rural areas contribution to the total population was highest for age groups 0-4 through 10-14 and 45-49 years and above. This is depicted in Figure 5.



#### 2.4 Heads of Households and Household Size

The average age of head of household was observed to be 45 years, the same as observed during the 2002/03 HIES. The results indicated an increase in the proportion of households headed by males in the age groups of 20-29 and 30-39 years when compared to the findings of the 2002/03 HIES.

The results showed a fall in th