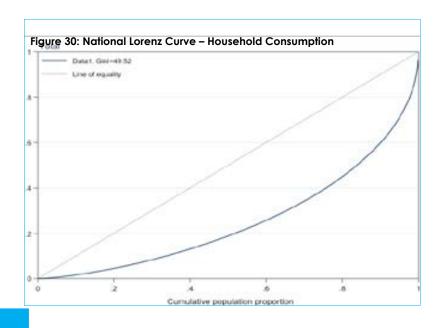

| WEFARE INC                          | DICATORS 1993/94              | 2009/10                   |                             |
|-------------------------------------|-------------------------------|---------------------------|-----------------------------|
|                                     |                               | PERIOD                    |                             |
| WELFARE INDICATOR                   | 1993/94                       | 2002/03                   | 2009/1                      |
| Male                                | 20                            | 21.4                      | 14.6                        |
| Female                              | 23                            | 26.3                      | 21.4                        |
| Age Group 19 yrs and over           |                               |                           |                             |
| Both Sexes                          |                               |                           | 17.2                        |
| Male                                |                               |                           | 14.1                        |
| Female                              |                               |                           | 20.6                        |
| CONSUMPTION PATTERN- PRIORITY ITEMS |                               |                           |                             |
| 1                                   | Food (21.5 %)                 | Food (23.7 %)             | Transport (20.7 %)          |
| 2                                   | Transport (15.5 %)            | Transport (15.6 %)        | Food (17.7 %)               |
| 3                                   | Housing (14.6 %)              | Housing (12.9 %)          | Housing (13.6 %)            |
| 4                                   | Alcohol & Tobacco<br>(15.5 %) | Miscellaneous (11.2<br>%) | Alcohol & Tobacco<br>(9.0%) |
| AVERAGE MONTHLY HOUSEHOLD EXPENDITU | RE (IN PULA)                  |                           |                             |
| National                            | 716                           | 1,901                     | 3,046                       |
| Cities & Towns                      | 1,258                         | 3,237                     | 4,931                       |
| Urban Villages:                     | 673                           | 2,085                     | 3,241                       |
| Rural Areas                         | 392                           | 868                       | 1,724                       |
| GINI COEFFICIENT -DISPOSABLE INCOME |                               |                           |                             |
| National                            | 0.537                         | 0.573                     | 0.645                       |
| Cities & Towns                      | 0.539                         | 0.503                     | 0.608                       |
| Urban Villages                      | 0.451                         | 0.523                     | 0.625                       |
| Rural Areas                         | 0.414                         | 0.515                     | 0.621                       |
| GINI COEFFICIENT - CONSUMPTION      |                               |                           |                             |
| National                            | -                             | 0.571                     | 0.495                       |
| Urban*:                             | -                             | 0.55                      | 0.51                        |
| Rural Areas:                        | -                             | 0.505                     | 0.438                       |