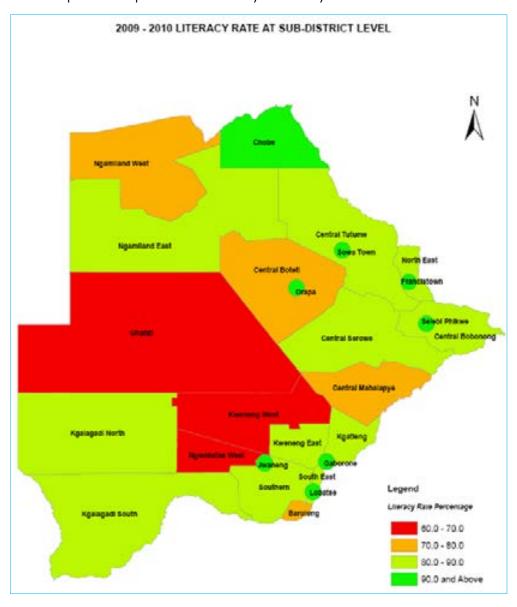

----------|--------|-------|
| Year | Male         | Female | Total | Male | Female      | Total | Male         | Female | Total |
| 1981 | 32           | 36     | 34    |      |             |       |              |        |       |
| 1991 |              |        |       |      |             |       | 66.8         | 67.7   | 67.3  |
| 1993 |              |        |       |      |             |       | 66.9         | 70.3   | 68.9  |
| 2001 | 64.98        | 69.82  | 67.5  |      |             |       | 69.9         | 73.6   | 71.8  |
| 2003 | 75.3         | 77.9   | 76.6  | 79.6 | 81.8        | 80.9  | 80.4         | 81.8   | 81.2  |
| 2010 | 85.1         | 86.5   | 85.3  | 87.4 | 89.2        | 88.4  | 82.3         | 83.8   | 83.2  |

The Map below presents literacy rates by sub district.



#### 2.8.4 Training

Table 14.T presents a summary of training status for population aged 15 years and above by sex. Among males, 46.0 percent of the population aged 20-24 indicated that they were still undergoing training, compared with 42.0 percent of females in the same age group. The survey has further shown that, of the population that discontinued with training, or those that could not complete training, the majority were among age groups 20-24 through 30-34 years for males, whilst for females they were predominantly among the age groups 20-24 up to 35-39.

Table 14.T: Percentage of Population Aged 15 years and Above by Sex & Training

| Age Group | No training |        | Still training |        | Complete | ed training | Discontinued training |        |
|-----------|-------------|