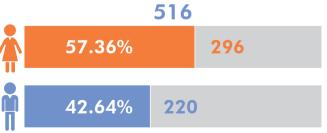

embers: 65** 

47



**75%** 

**25**%

ന

Leaders of the Political Parties list during

the Yerevan Mayor Elections:

Candidates for the Yerevan Council of Elders: 936 63.57% 595 36.43%

Elected Mayor of Yerevan City Council:

**100%** 

**Elected Members for the Yerevan Council** of Elders: 64

28.12%

.88%

## LSG ELECTIONS IN 2018 IN 88 COMMUNITIES, INCLUDING 69 ELECTIONS FOR THE HEAD OF COMMUNITY AND 34 ELECTIONS FOR THE MEMBER OF COUNCIL OF ELDERS





#### OTHER PARTICIPANTS TO THE ELECTORAL PROCESS

Yerevan City Council Election, 23 September 2018

National journalists accredited by the CEC\*



LSG Elections in 2018 in 88 communities, including 69 elections for the Head ofCommunity and 34 elections for the Member of Council of Elders

National journalists accredited by the CEC\*





### ELECTED MEMBERS OF THE LOCAL SELF GOVERNMENT BODIES, AS OF APRIL 2019

#### All 502 Communities



men



## ELECTED MEMBERS OF THE LOCAL SELF GOVERNMENT BODIES, AS OF APRIL 2019

#### Yerevan, Gyumri and Vanadzor









Note: Elections in Gyumri and Vanadzor took place in 2016.

#### ELECTED MEMBERS OF THE LOCAL SELF GOVERNMENT BODIES,

#### AS OF APRIL 2019 499 Communities

(excluding Yerevan, Gyumri and Vanadzor)







#### **NOTES**

This brochure is published by the Central Electoral Commission (CEC) of the Republic of Armenia with the support of Electoral Support Project in Armenia (ESPA), which is funded by the European Union in Armenia, German Embassy Yerevan, British Embassy Yerevan, Embassy of Sweden in Yerevan, the Government of the Republic of Armenia and implemented