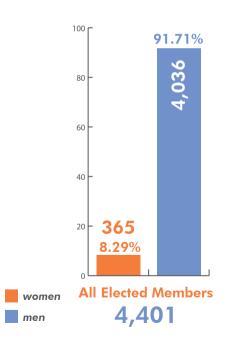

#### All 502 Communities

men

## ELECTED MEMBERS OF THE LOCAL SELF GOVERNMENT BODIES, AS OF APRIL 2019