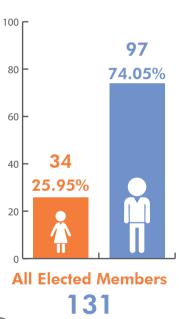

#### Yerevan, Gyumri and Vanadzor

Note: Elections in Gyumri and Vanadzor took place in 2016.