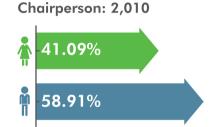

| 1 Electored | Administration   | L |
|-------------|------------------|---|
| i. Electora | l Administration |   |

- 2. Pre-term Parliamentary Election, 9 December 2018.....5
- 3. Elections to Local Self-Government Bodies, 2018......15



#### **ELECTORAL ADMINISTRATION**











#### **TEC** members by function





## 2

PRE-TERM PARLIAMENTARY ELECTION, 9 DECEMBER 2018

#### **ELECTORAL ADMINISTRATION**

# 55.07%

Precinct Electoral Commission: 20,055

#### PEC members by function











#### **ELECTORAL ADMINISTRATION**

#### TRAINING ON VOTER AUTHENTICATION DEVICES (VAD)





Core Trainers + Trainers from the Ministry of Emergency: 132



Operator Candidates + Ministry of Emergency Situation Representatives: 4,502





#### **VOTERS**





Note



<sup>\*</sup> The voter list data does not include certain electors.

<sup>\*</sup> The voter participation data does not include voters in the supplementary lists drawn on voting day.

#### **VOTER PARTICIPATION BY AGE GROUPS\***



Note: The data does not include voters in the supplementary lists drawn on voting day.



#### **VOTER PARTICIPATION: YEREVAN VS. REGIONS**





Note: The data does not include voters in the supplementary lists drawn on voting day.

#### **CANDIDATES**

Total: 1,422

32.21%

National Prog