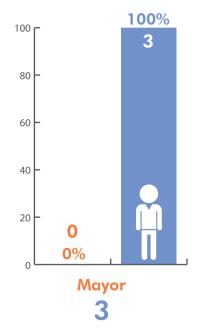

Candidates for the Yerevan Council of Elders: 936 63.57% 595 36.43%

Elected Mayor of Yerevan City Council:

**100%** 

**Elected Members for the Yerevan Council** of Elders: 64

28.12%

.88%