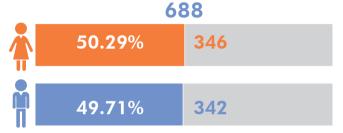

NS TO LOCAL SELF-GOVERNMENT BODIES, 2018** 

#### YEREVAN CITY COUNCIL ELECTION, 23 SEPTEMBER 2018

**Total Candidates: 948** 

63.71%

604

36.29%

344

27.69%

18

72.31%

**Total Elected Members: 65** 

47



**75%** 

**25**%

ന

Leaders of the Political Parties list during

the Yerevan Mayor Elections:

Candidates for the Yerevan Council of Elders: 936 63.57% 595 36.43%

Elected Mayor of Yerevan City Council:

**100%** 

**Elected Members for the Yerevan Council** of Elders: 64

28.12%

.88%

## LSG ELECTIONS IN 2018 IN 88 COMMUNITIES, INCLUDING 69 ELECTIONS FOR THE HEAD OF COMMUNITY AND 34 ELECTIONS FOR THE MEMBER OF COUNCIL OF ELDERS





#### OTHER PARTICIPANTS TO THE ELECTORAL PROCESS

Yerevan City Council Election, 23 September 2018

National journalists accredited by the CEC\*



LSG Elections in 2018 in 88 communities, including 69 elections for the Head ofCommunity and 34 elections for the Member of Council of Elders

National journalists accredited by the CEC\*





### ELECTED MEMBERS OF THE LOCAL SELF GOVERNMENT BODIES, AS OF APRIL 2019

#### All 502 Communities



men



## ELECTED MEMBERS OF THE LOCAL SELF GOVERNMENT BODIES, AS OF APRIL 2019

#### Yerevan, Gyumri and Vanadzor









Note: Elections in Gyumri and Vanadzor took place in 2016.

#### ELECTED MEMBERS OF THE LOCAL SELF GOVERNMENT BODIES,

#### AS OF APRIL 2019 499 Communities

(excluding Yerevan, Gyumri and Vanadzor)







#### **NOTES**

This brochure is published by the Central Electoral Commission (CEC) of the Republic of Armenia with the support of Electoral Support Project in Armenia (ES