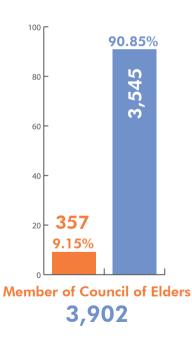

### ELECTED MEMBERS OF THE LOCAL SELF GOVERNMENT BODIES, AS OF APRIL 2019

#### All 502 Communities

men