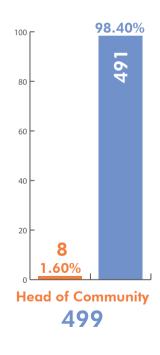

#### ELECTED MEMBERS OF THE LOCAL SELF GOVERNMENT BODIES,

#### AS OF APRIL 2019 499 Communities

(excluding Yerevan, Gyumri and Vanadzor)