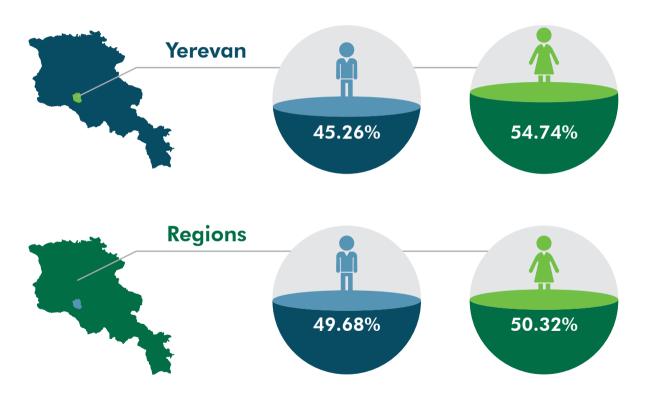

#### **VOTER PARTICIPATION: YEREVAN VS. REGIONS**

Note: The data does not include voters in the supplementary lists drawn on voting day.