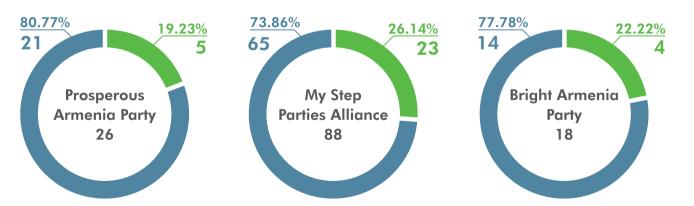

#### **By Parties and Party Alliances**

|                                     | 51.81%         | 48.19%                                                |
|-------------------------------------|----------------|-------------------------------------------------------|
| Prosperous Armenia Party: 166       | nia Party: 166 |                                                       |
| 28.92%                              | 71.08%         | <b>%</b> {                                            |
| My Step Parties Alliance: 166       | liance: 166    |                                                       |
| 28.31%                              | 71.69%         | %                                                     |
| Bright Armenia Party: 153           | ırty: 153      |                                                       |
| 26.14%                              | 73.86%         | %                                                     |
| Republican Party of Armenia: 118    | of Armenia: 11 | 8                                                     |
| 33.05%                              | %56.99         | %5%                                                   |
| Armenian Revolut                    | ionary Federat | Armenian Revolutionary Federation-Dashnaktsutyun: 149 |
| 25.50%                              | 74.50%         | 9                                                     |
| We Parties Alliance: 130            | e: 130         |                                                       |
| 25.38%                              | 74.62%         | 9,                                                    |
| Sasna Tsrer All Armenian Party: 164 | menian Party:  | 164                                                   |
| 37.80%                              |                | 62.20%                                                |