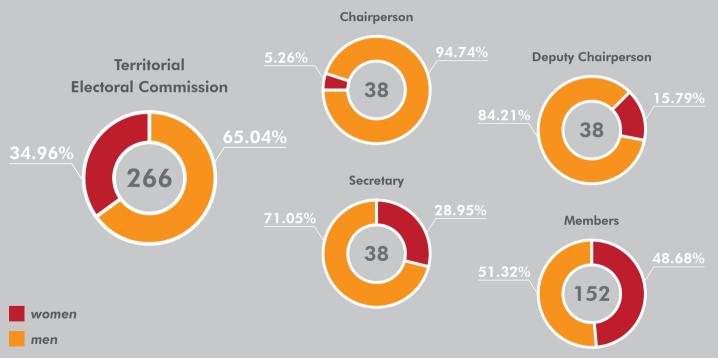

| 1 Electored | Administration   | L |
|-------------|------------------|---|
| i. Electora | l Administration |   |

- 2. Pre-term Parliamentary Election, 9 December 2018.....5
- 3. Elections to Local Self-Government Bodies, 2018......15



#### **ELECTORAL ADMINISTRATION**











#### **TEC** members by function





## 2

PRE-TERM PARLIAMENTARY ELECTION, 9 DECEMBER 2018

#### **ELECTORAL ADMINISTRATION**

# 55.07%

Precinct Electoral Commission: 20,055

#### PEC members by function











#### **ELECTORAL ADMINISTRATION**

#### TRAINING ON VOTER AUTHENTICATION DEVICES (VAD)





Core Trainers + Trainers from the Ministry of Emergency: 132



Operator Candidates + Ministry of Emergency Situation Representatives: 4,502





#### **VOTERS**





Note



<sup>\*</sup> The voter list data does not include certain electors.

<sup>\*</sup> The voter participation data does not include voters in the supplementary lists drawn on voting day.

#### **VOTER PARTICIPATION BY AGE GROUPS\***



Note: The data does not include voters in the supplementary lists drawn on voting day.



#### **VOTER PARTICIPATIO