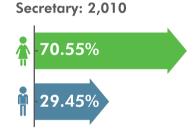

| 1 Electored | Administration   | L |
|-------------|------------------|---|
| i. Electora | l Administration |   |

- 2. Pre-term Parliamentary Election, 9 December 2018.....5
- 3. Elections to Local Self-Government Bodies, 2018......15



#### **ELECTORAL ADMINISTRATION**











#### **TEC** members by function





## 2

PRE-TERM PARLIAMENTARY ELECTION, 9 DECEMBER 2018

#### **ELECTORAL ADMINISTRATION**

# 55.07%

Precinct Electoral Commission: 20,055

#### PEC members by function











#### **ELECTORAL ADMINISTRATION**

#### TRAINING ON VOTER AUTHENTICATION DEVICES (VAD)





Core Trainers + Trainers from the Ministry of Emergency: 132



Operator Candidates + Ministry of Emergency Situation Representatives: 4,502





#### **VOTERS**





Note



<sup>\*</sup> The voter list data does not include certain electors.

<sup>\*</sup> The voter participation data does not include voters in the supplementary lists drawn on voting day.

#### **VOTER PARTICIPATION BY AGE GROUPS\***



Note: The data does not include voters in the supplementary lists drawn on voting day.



#### **VOTER PARTICIPATION: YEREVAN VS. REGIONS**





Note: The data does not include voters in the supplementary lists drawn on voting day.

#### **CANDIDATES**

Total: 1,422

32.21%

National Progre