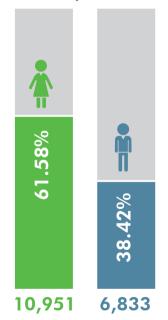

------------------------------|
| 69     | Social-De                                   |
| 30.49% | Decision                                    |
| 30.    | izen's                                      |

Christian-Popular Renaissance Party: 82

| 5/.5   |                                | 62 600 |
|--------|--------------------------------|--------|
|        | 31                             | 9      |
| 0      | Ä                              |        |
| 42.50% | Legalit                        | %(     |
| į.     | þ                              | 4      |
| 4      | Party Country of Legality: 131 | 37 40% |
|        | Party                          |        |

**%0** 

#### **ELECTED MEMBERS**



#### By Parties and Party Alliances





#### OTHER PARTICIPANTS TO THE ELECTORAL PROCESS





Journalists accredited by the CEC\* 1,163



Note: The data related to journalists accredited by the CEC does not include technical and support staff.



3

**ELECTIONS TO LOCAL SELF-GOVERNMENT BODIES, 2018** 

#### YEREVAN CITY COUNCIL ELECTION, 23 SEPTEMBER 2018

**Total Candidates: 948** 

63.71%

604

36.29%

344

27.69%

18

72.31%

**Total Elected Members: 65** 

47



**75%** 

**25**%

ന

Leaders of the Political Parties list during

the Yerevan Mayor Elections:

Candidates for the Yerevan Council of Elders: 936 63.57% 595 36.43%

Elected Mayor of Yerevan City Council:

**100%** 

**Elected Members for the Yerevan Council** of Elders: 64

28.12%

.88%

## LSG ELECTIONS IN 2018 IN 88 COMMUNITIES, INCLUDING 69 ELECTIONS FOR THE HEAD OF COMMUNITY AND 34 ELECTIONS FOR THE MEMBER OF C