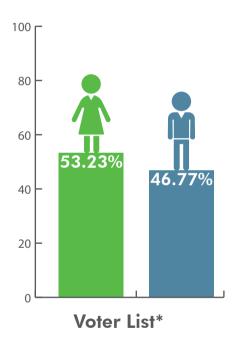

#### **VOTERS**

Note

<sup>\*</sup> The voter list data does not include certain electors.

<sup>\*</sup> The voter participation data does not include voters in the supplementary lists drawn on voting day.