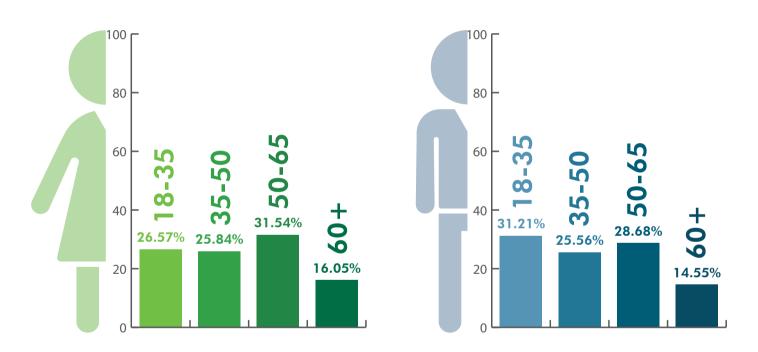

#### **VOTER PARTICIPATION BY AGE GROUPS\***

Note: The data does not include voters in the supplementary lists drawn on voting day.