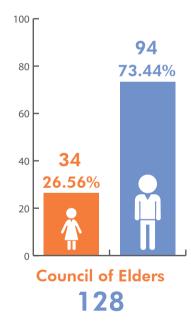

Candidates for the Yerevan Council of Elders: 936 63.57% 595 36.43%

Elected Mayor of Yerevan City Council:

**100%** 

**Elected Members for the Yerevan Council** of Elders: 64

28.12%

.88%

## LSG ELECTIONS IN 2018 IN 88 COMMUNITIES, INCLUDING 69 ELECTIONS FOR THE HEAD OF COMMUNITY AND 34 ELECTIONS FOR THE MEMBER OF COUNCIL OF ELDERS