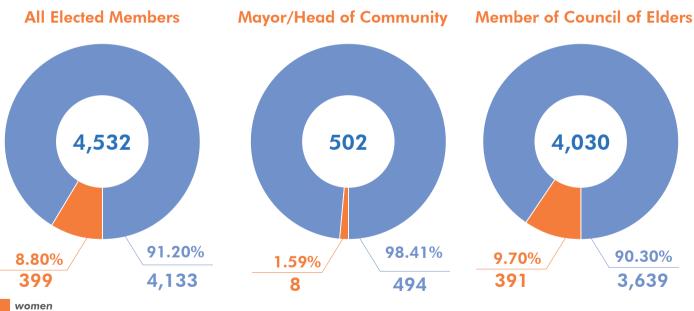

### ELECTED MEMBERS OF THE LOCAL SELF GOVERNMENT BODIES, AS OF APRIL 2019

#### All 502 Communities

men