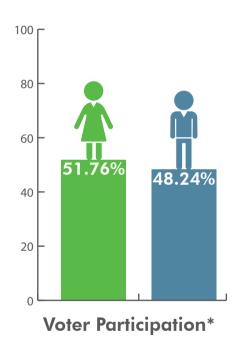

#### **VOTERS**

Note

<sup>\*</sup> The voter list data does not include certain electors.

<sup>\*</sup> The voter participation data does not include voters in the supplementary lists drawn on voting day.