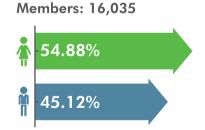

| 1 Electored | Administration   | L |
|-------------|------------------|---|
| i. Electora | l Administration |   |

- 2. Pre-term Parliamentary Election, 9 December 2018.....5
- 3. Elections to Local Self-Government Bodies, 2018......15



#### **ELECTORAL ADMINISTRATION**











#### **TEC** members by function





## 2

PRE-TERM PARLIAMENTARY ELECTION, 9 DECEMBER 2018

#### **ELECTORAL ADMINISTRATION**

# 55.07%

Precinct Electoral Commission: 20,055

#### PEC members by function











#### **ELECTORAL ADMINISTRATION**

#### TRAINING ON VOTER AUTHENTICATION DEVICES (VAD)





Core Trainers + Trainers from the Ministry of Emergency: 132



Operator Candidates + Ministry of Emergency Situation Representatives: 4,502





#### **VOTERS**





Note



<sup>\*</sup> The voter list data does not include certain electors.

<sup>\*</sup> The voter participation data does not include voters in the supplementary lists drawn on voting day.

#### **VOTER PARTICIPATION BY AGE GROUPS\***



Note: The data does not include voters in the supplementary lists drawn on voting day.



#### **VOTER PARTICIPATION: YEREVAN VS. REGIONS**





Note: The data does not include voters in the supplementary lists drawn on voting day.

#### **CANDIDATES**

Total: 1,422

32.21%

National Progress