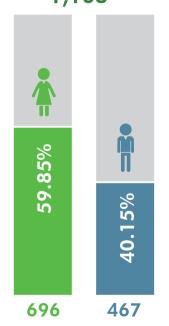

#### TRAINING ON VOTER AUTHENTICATION DEVICES (VAD)

Core Trainers + Trainers from the Ministry of Emergency: 132

Operator Candidates + Ministry of Emergency Situation Representatives: 4,502