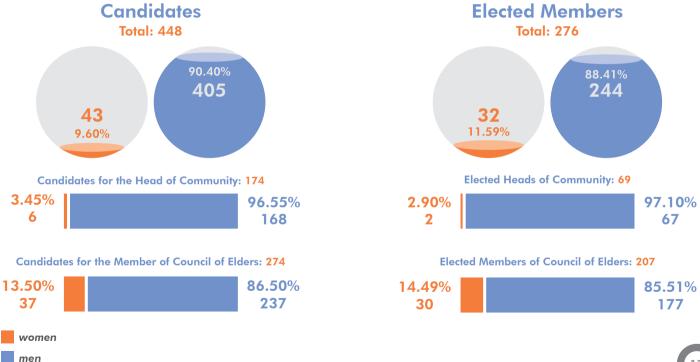

## LSG ELECTIONS IN 2018 IN 88 COMMUNITIES, INCLUDING 69 ELECTIONS FOR THE HEAD OF COMMUNITY AND 34 ELECTIONS FOR THE MEMBER OF COUNCIL OF ELDERS