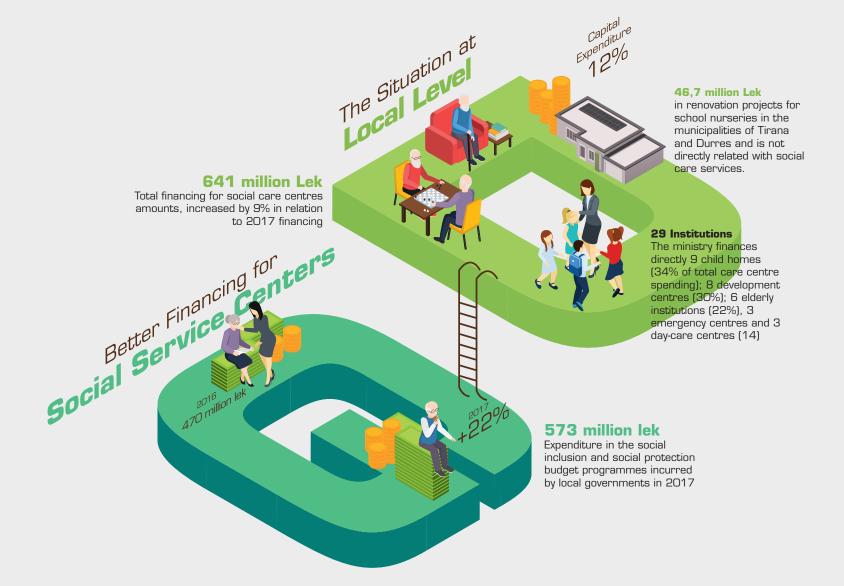

### **Only 1% in 2016**

Structure of Municipal Services

of local governments total budget spent in the social sector. They allocated **302 million lek** from their discretionary sources to the social sector, or roughly 0,5% of their budget.

## Only 1.1% in 2017

of local governments total budget spent in the social sector. These figures increased to **379 million lek** from discretionary sources, or 0,6% of discretionary budgets at the local level from the previous year