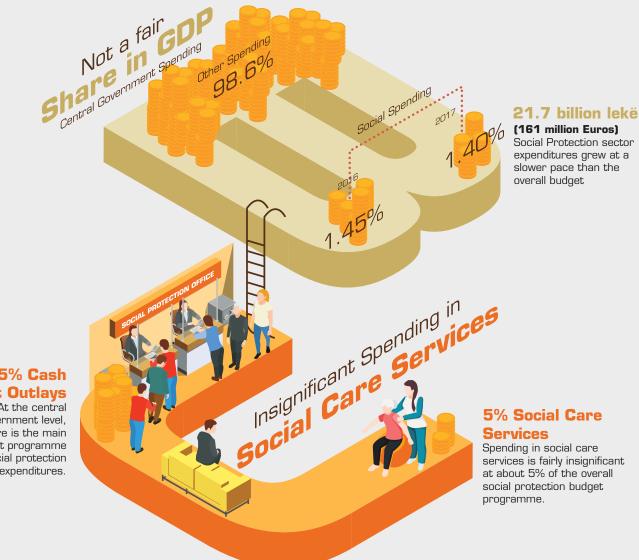

## 95% Cash **Benefit Outlays**

At the central government level, social care is the main budget programme for social protection related expenditures.

#### In 2016 and 2017 the central government spends around 0,3% of its budget for social care service related expenditure, excluding the cash programme.