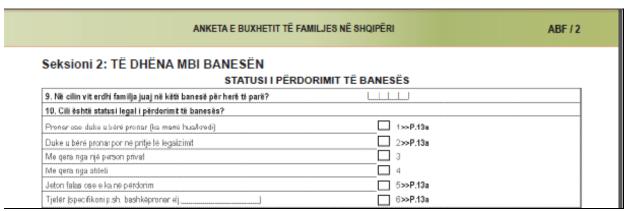

Figure 2: Questionnaire of the Household Budget Survey, 2019 (in Albanian). Courtesy, INSTAT

| A) BANESA KRYESORE                                                                                                               |                      |  |
|----------------------------------------------------------------------------------------------------------------------------------|----------------------|--|
|                                                                                                                                  |                      |  |
| KARAKTERISTIKAT E BANESËS                                                                                                        |                      |  |
| Lloji i banesës (për t'u plotësuar nga anketuesi bazuar në vrojtimin e tij/saj):                                                 |                      |  |
| Shtëpi për një familje<br>Benesë në një ndërtesë me deri 15 apartamente                                                          | <u></u>              |  |
| Banesë në një ndërtesë me më tepër se 15 apartamente                                                                             |                      |  |
| Banesë në një ndertesë jo për banim por të përdorur për banim (shkolla, baraka etj.)<br>Tjetër (Specifikoni)                     | 4 >> P.5<br>5 >> P.5 |  |
| 2. Në cilin vit është ndërtuar banesa? (nëse nuk e di shkruaj 9997)                                                              |                      |  |
| 3. Cila është sipërfaqja e përdorur nga familja juaj?                                                                            | m <sup>2</sup>       |  |
| <ol> <li>Sa dhoma të banesës përdoren nga familja juaj? (duke përjashtuar: kuzhinër),<br/>balkonel, kondorel, barqoti</li> </ol> | Nr. LLL              |  |
| SHÊRBIMET E BANESÊS                                                                                                              |                      |  |
| 5. A ka kje banesë;                                                                                                              | PO=1 JO=2            |  |
| Kuzhiné té veçanté                                                                                                               | 1 2                  |  |
| W C brenda benesés                                                                                                               | 1 2                  |  |
| W C jashté banesés<br>Dush                                                                                                       | 1 2                  |  |
| Duari<br>Sistem te ujil të pijshëm                                                                                               | 1 2                  |  |
| Ujë të ngrohëë                                                                                                                   | 1 1 2                |  |
| Energji elektriike                                                                                                               | 1 1 1 2              |  |
| Sistem kanalizimi të ujërave të zeza                                                                                             | 1 2                  |  |
| Ngrohje gëndrore në banesë ose në ndërtesë                                                                                       | 1 2                  |  |
| Linjë felefonike                                                                                                                 | 1 2                  |  |
| Linjë interneti                                                                                                                  | 1 2                  |  |
| Garazh<br>D                                                                                                                      | 1 2                  |  |
| Depo<br>Papelingo                                                                                                                | 1 2                  |  |
| Balkon                                                                                                                           | 1 2                  |  |
| Platformé lé pjernét (për persone me aftësi të kulizuar)                                                                         | 1 1 2                |  |
| Asherser                                                                                                                         | 1 1 1 2              |  |
| Óbort .                                                                                                                          | 1 2                  |  |
| <ol> <li>Nëse uji i ngohtë është i disponueshëm në banesë, çfarë lloj installimi apo pajisjeje përdom</li> </ol>                 | 1?                   |  |
| Boler elektrik                                                                                                                   | 1                    |  |
| Sistem ngrotijeje individual (gaz, nafté etj.)                                                                                   | 2                    |  |
| Sistem ngrohjeje qëndror (gaz, neftë etj.)                                                                                       | 3                    |  |
| Panele diellore                                                                                                                  | 4                    |  |
| Tjøler (Specifikoni                                                                                                              | 5                    |  |
| 7. Në çfarë mënyre sigurohet kryesisht ngrohja në këtë banesë?                                                                   |                      |  |
| Sistem ngrohje qëndrore në ndërhesë (gaz, naftë etj.)                                                                            | 1                    |  |
| Sistem ngrohje qëndrore në banesë (gaz, naftë elj.)                                                                              | 2                    |  |
| Kondoloner, kalorifer, sobë me dru dhe pajisje të fjera të veganta për ngrohje<br>Tjetër (Specifikoni)                           | 3 4                  |  |
| B. Cilat janë burimet që përdoren kryesisht për ngrohje në këtë banesë?                                                          |                      |  |
| Naffé, gasoil ose léndé lé tjera djegése të lëngahme                                                                             | 1                    |  |
| Gaz                                                                                                                              | 2                    |  |
| Energii elektrike                                                                                                                | 3                    |  |
| Dru, cymyr che materiale të tjera të ngurta.                                                                                     | 4                    |  |
| Të tjera (specifikoni si panele diellore, etj                                                                                    | 5                    |  |

Figure 3:Questionnaire of the Household Budget Survey, 2019 (in Albanian). Courtesy, INSTAT

According to the INSTAT experts, the non-fulfillment of any of the above conditions qualifies the reported house as a 'slum', although the term 'slum' is not yet defined in the Albanian legislation and this qualification is not fully compatible with the definition of 'slums' at the global level (as observed above, slums is defined as household where the inhabitants suffer one or more of the following 'household deprivations': 1) Lack of access to improved water source, 2) Lack of access to improved sanitation facilities, 3) Lack of sufficient living area, 4) Lack of housing durability and, 5) Lack of security of tenure). Nevertheless, this definition is currently the best approximation to the SDG Indicator 11.1.1 based on the available data from the national surveys.