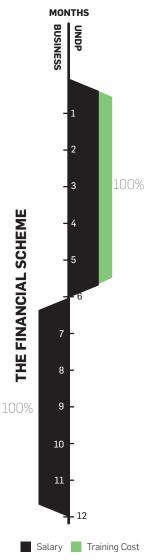

#### WHAT SUPPORT DOES UNDP PROVIDE?

Both the employer and the trainee(s) will receive subsidies during the on-the-job training term: (See scheme on the left) To the employer: ALL 15,000/month for each of the trainee as a training cost (up to six months). To the trainee (through the employer): Minimum salary, in any case not lower than ALL 23,000/month, for 6 months including social security for accidents at work.