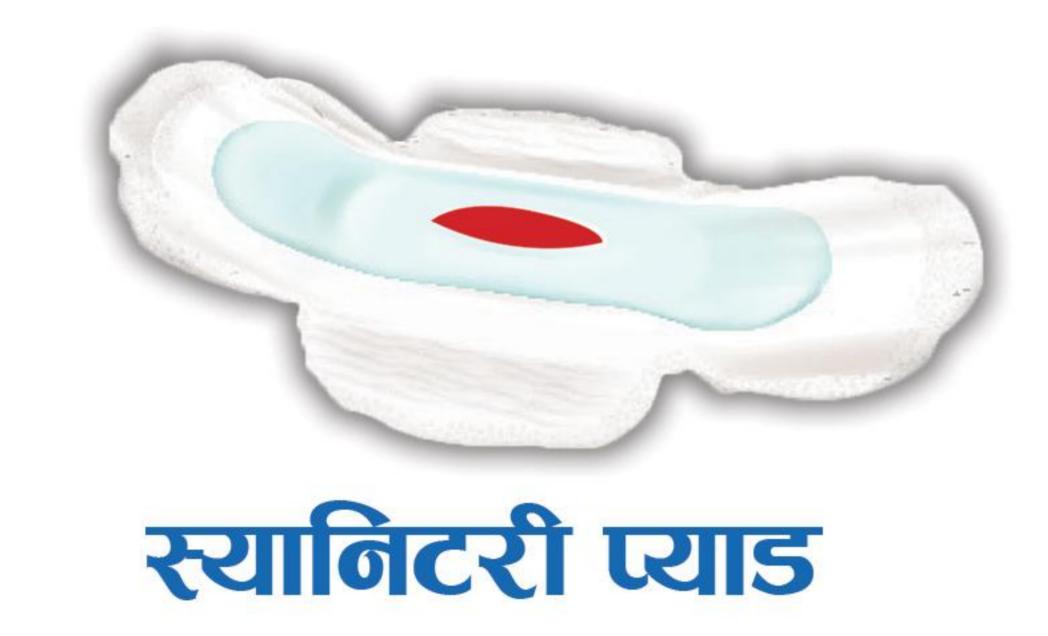

#### 'रगत जस्तै रातो र त संक्रमित छु'

सुत्केरी प्याड

अस्पतालजन्य फोहोर व्यवस्थापनमा हाम्रो हातेमालो

'प्याड, डाइपर जस्ता संक्रमित फोहोर'