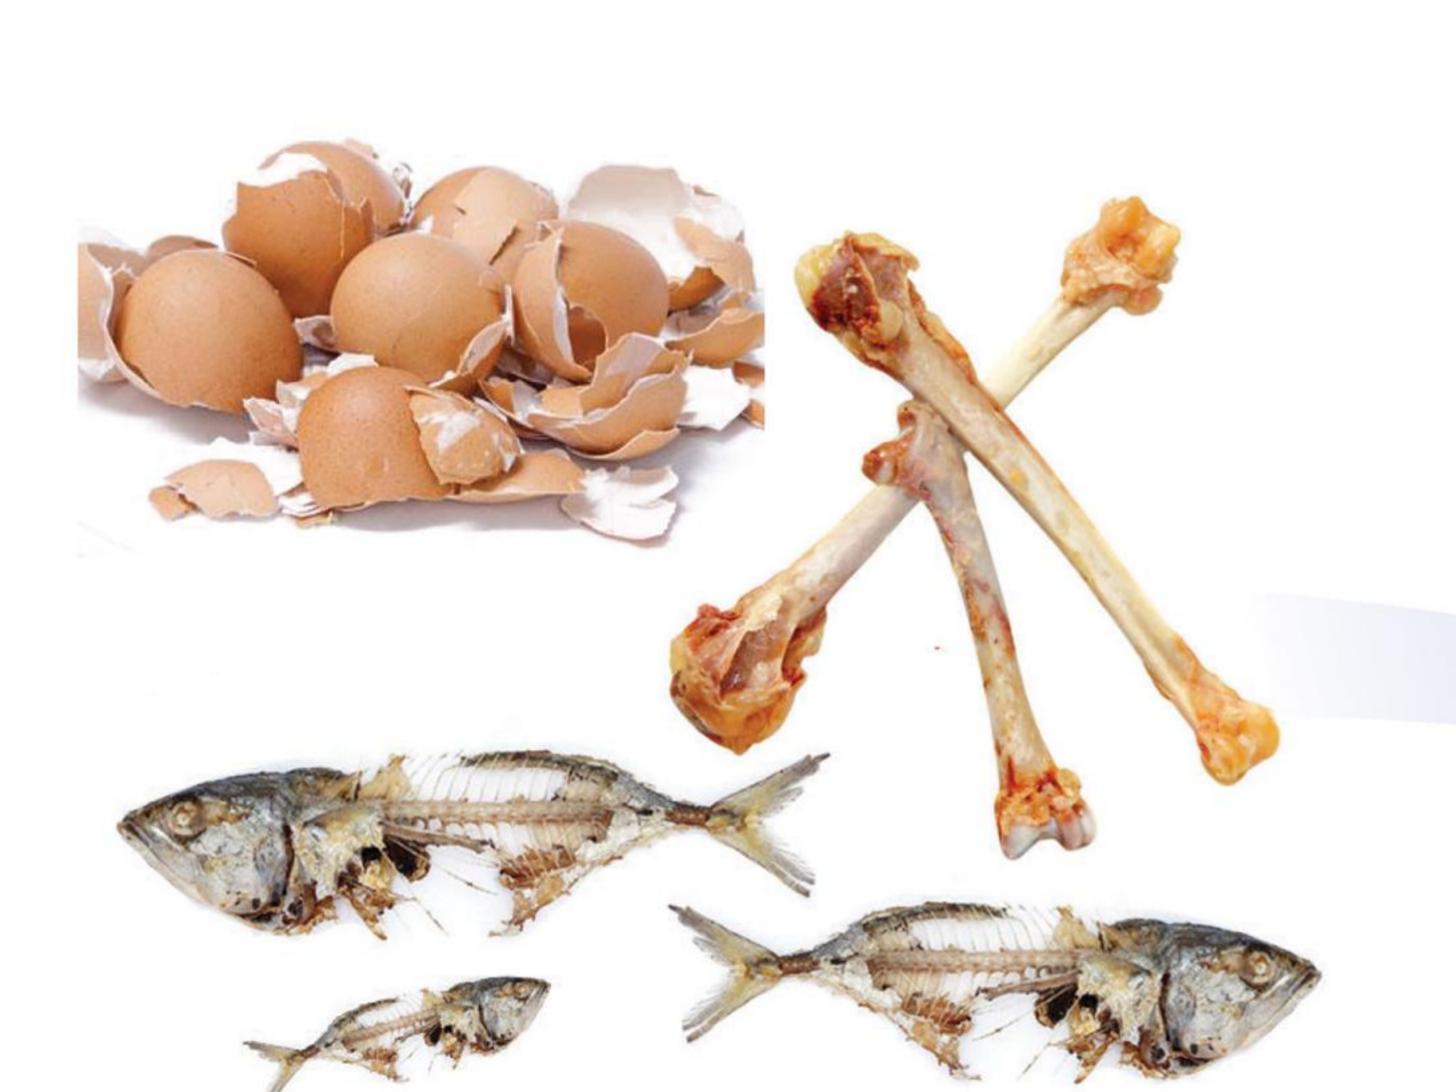

## "माटोमे फल्छु, माटोमे गल्छु र फोरि माटे बनेर हरियाली दिन्छु"

माध्वामासुका हड्डी, अन्डाको बोक्रा

फलफूलका बोका

दालभात/खर गएका

अन्नबालीबाट खेर जाने सबै प्रकारका वस्तु

अस्पतालजन्य फोहोर व्यवस्थापनमा हाम्रो हातेमालो