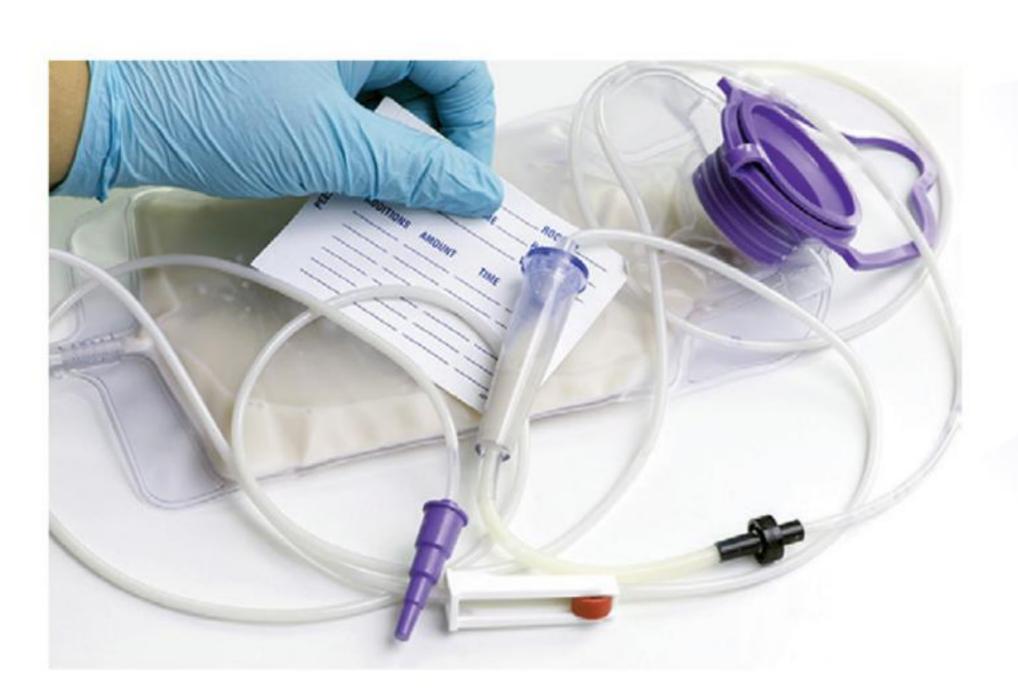

# "न म गल्छू, न हुन्छू विलीन, मौका मिले भइदिन्छू पुनर्जीवित"

प्लास्टिक कोला

प्लास्टिका बोत्तल

स्लाइन

अधिदित सिसा

प्लास्टिकान्य खोलहरू

अस्पतालजन्य फहिर

व्यवस्थापनमा हाम्रो हातेमालो

#### "न म गल्छु, न हुन्छु विलीन, मौका मिले भइदिन्छु पुनर्जीवित"

भाइल माज (Vial only)

अस्पतालजन्य फोहोर व्यवस्थापनमा हाम्रो हातेमालो