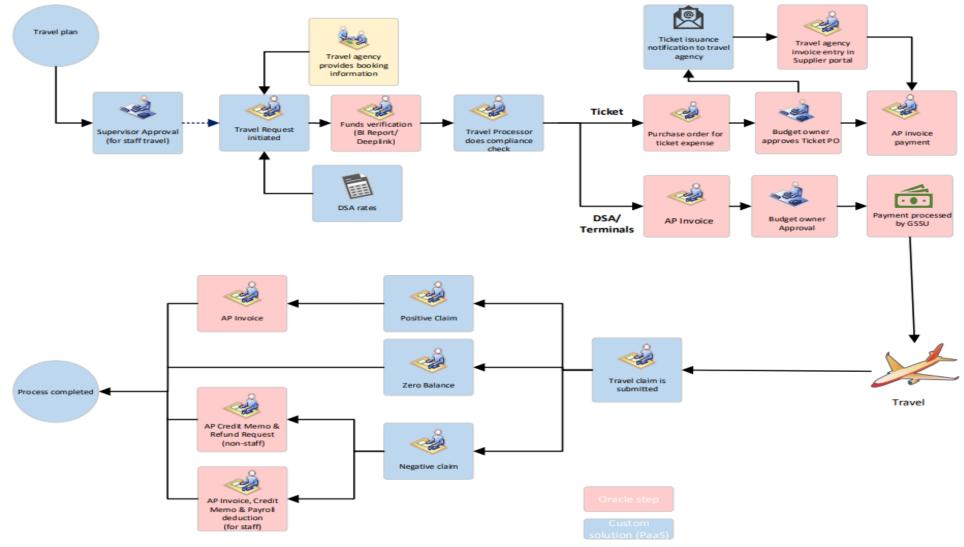

#### **Overview of the Travel process**

QUONTUM

04/01/2023

### **Overview of the Travel process**

The travel process will be split across UNall and Quantum:

The front end of the travel process including making travel profiles, travel plans and submitting travel requests will take place in UNall.

The latter part of the process i.e., submitting travel claims will take place in the Quantum platform.

### **Approving travel requests**

Once a travel request is submitted in UNall, the travel invoice and purchase order will have to be approved in Quantum, through the notifications section.

| tm-dev3                | Consistent as                          |           |
|------------------------|----------------------------------------|-----------|
|                        | Notifications                          | Show All  |
| Good afternoon, A      | <b>9</b> 10000659                      |           |
| Good diterrition, /    | ACTION REQUIRED                        | Yesterday |
|                        | Approve Purchase Order 10000659        |           |
| Me My Client Groups Su | UN Integration Service Account Phase 2 |           |

### **Submitting travel claims**

Once the request has been approved, the claim needs to be created in Quantum

- To create an invoice to claim travel expenses, you need to:
- Login to the Quantum homepage using the following link: <u>http://quantum.partneragencies.o</u> rg/
- 2. Select the payables tab from the Quantum homepage
- 3. Select the invoices app

### **Submitting travel claims**

You will be redirected to another page, from here:

- 1. Open the task list and select create payment
- 2. Enter the payment and invoice details and select save and close

# Submitting travel claims: approvals process

Issuance of tickets will be followed by the approval of the submitted purchase order

After the transaction of an invoice is successful, the invoice paid status will change to paid and the travel request status changes to complete.

In addition, an automatic email will go from UNall to:

- The initiator of the request
- The travel agency confirming that the purchase order has been approved and that they can go ahead and issue the ticket.