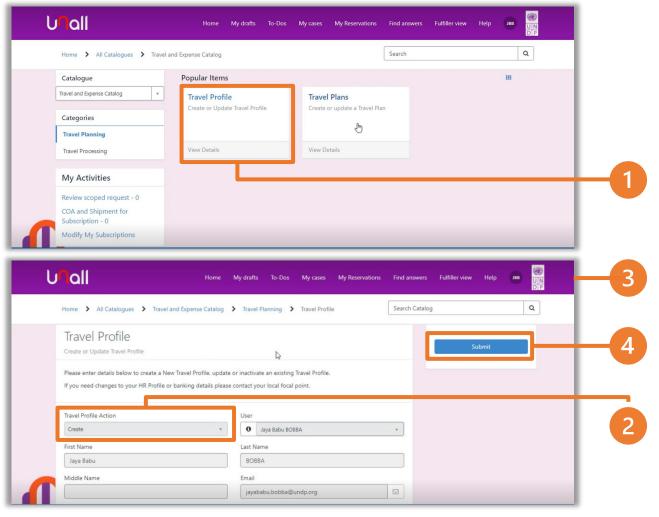

# **Travel Planning: How to enter or update the travel profile**

Travel profiles need to be created, before any plans can be entered in UNall

You can use the travel profile to create or update a travel profile. To do so:

- 1. Select travel profile, and you will be redirected to another page
- 2. In the first tab which says 'travel profile action' select create or update depending on whether you are creating a new profile or updating an existing one
- 3. Complete the fields in the travel profile some fields will be auto populated (e.g., username) based on the information saved in the system
- 4. Select submit

Once you select a submit, a ticket will be created for you in UNall