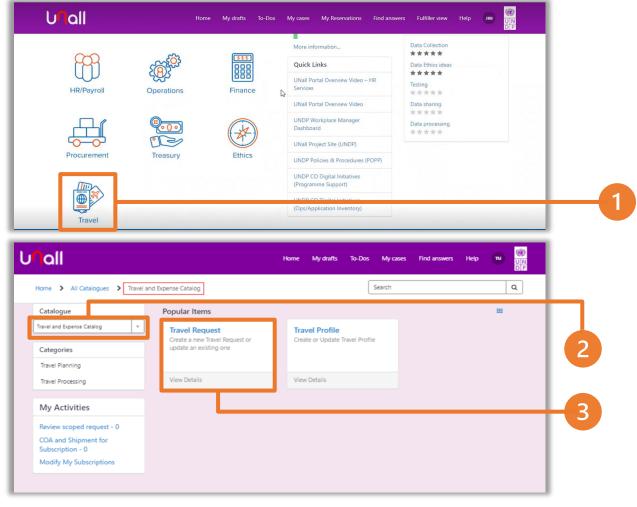

### **Overview of Travel in UNall**

All travel plans and requests need to be submitted in Unall

- On the left side of the page under categories you will see two options:
  - o Travel planning
  - o Travel processing
- If you click on travel planning, you will be able to create or update a travel profile and travel plan.
- On the other hand, travel processing will allow you to submit travel requests.

| UNall                                    | Home My drafts To-Dos           | My cases My Reservations Find ans | swers Fulfiller view Help JEB UN<br>DIP |
|------------------------------------------|---------------------------------|-----------------------------------|-----------------------------------------|
| Home > All Catalogues > Trav             | el and Expense Catalog          | Search                            | ٩                                       |
| Catalogue                                | Popular Items                   |                                   |                                         |
| Travel and Expense Catalog 🔹             | Travel Profile                  | Travel Plans                      |                                         |
| Categories                               | Create or Update Travel Profile | Create or update a Travel Plan    |                                         |
| Travel Planning                          |                                 | Ęm                                |                                         |
| Travel Processing                        | View Details                    | View Details                      |                                         |
| My Activities                            |                                 |                                   |                                         |
| Review scoped request - 0                |                                 |                                   |                                         |
| COA and Shipment for<br>Subscription - 0 |                                 |                                   |                                         |
| Modify My Subscriptions                  |                                 |                                   |                                         |