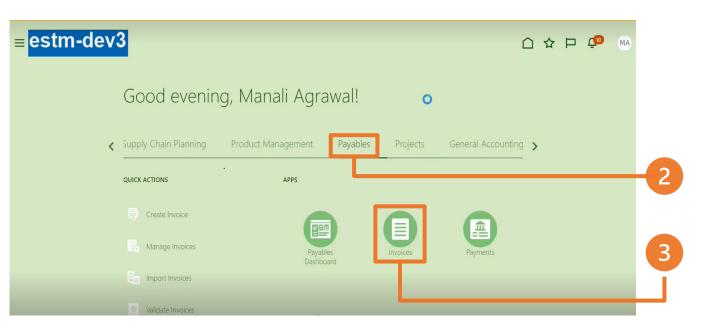

### **Submitting travel claims**

Once the request has been approved, the claim needs to be created in Quantum

- To create an invoice to claim travel expenses, you need to:
- Login to the Quantum homepage using the following link: <u>http://quantum.partneragencies.o</u> rg/
- 2. Select the payables tab from the Quantum homepage
- 3. Select the invoices app